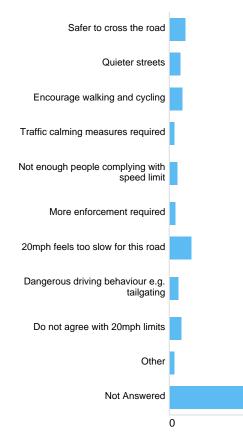

# 20mph Limits Review: Summary report

This report was created on Tuesday 22 January 2019 at 10:06.

The consultation ran from 20/06/2018 to 31/08/2018.