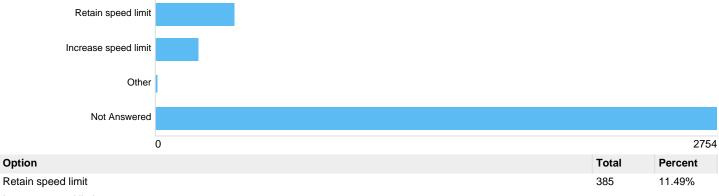

# Question : Do you agree with 20mph speed limits on residential roads?

Do you agree with 20mph speed limits on residential roads?