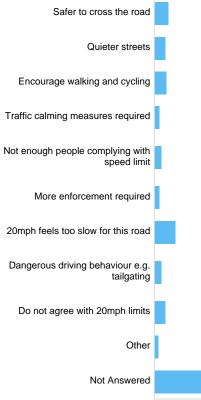

# 20mph Limits Review: Summary report

This report was created on Tuesday 22 January 2019 at 10:06.

The consultation ran from 20/06/2018 to 31/08/2018.