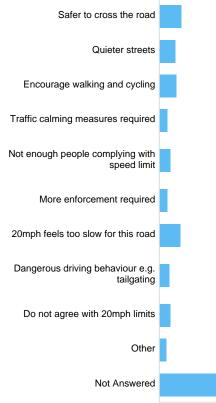

here were 16 responses to this part of the question.

#### Bishopsworth Road name 2:

There were 2 responses to this part of the question.

#### Bishopsworth Road name 2 Reason:

There were 2 responses to this part of the question.

#### Bishopsworth Road name 3:

There was **1** response to this part of the question.

#### Bishopsworth Road name 3 Reason:

There was 1 response to this part of the question.

# Bishopsworth Other roads (please name and provide reasons):

There were 3 responses to this part of the question.

# **Question : Talbot Road - currently 20mph**

# Talbot Road, Brislington West Do you want the speed limit to:



#### If other, please specify: Talbot Road, Brislington West

There were 9 responses to this part of the question.



# Why? Talbot Road, Brislington West



| 0                                            |       | 307     |
|----------------------------------------------|-------|---------|
| Option                                       | Total | Percent |
| Safer to cross the road                      | 119   | 3.55%   |
| Quieter streets                              | 87    | 2.60%   |
| Encourage walking and cycling                | 88    | 2.63%   |
| Traffic calming measures required            | 43    | 1.28%   |
| Not enough people complying with speed limit | 55    | 1.64%   |
| More enforcement required                    | 41    | 1.22%   |
| 20mph feels too slow for this road           | 111   | 3.31%   |
| Dangerous driving behaviour e.g. tailgating  | 54    | 1.61%   |
| Do not agree with 20mph limits               | 57    | 1.70