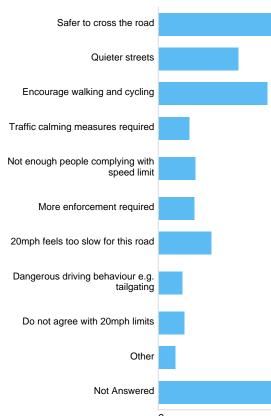

# Question : Do you agree with 20mph speed limits on residential roads?

Do you agree with 20mph speed limits on residential roads?