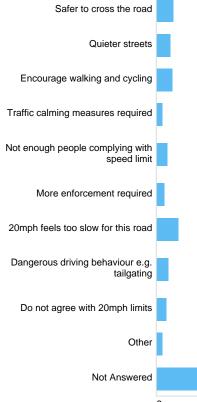

.52%   |
| Dangerous driving behaviour e.g. tailgating  | 54    | 1.61%   |
| Do not agree with 20mph limits               | 55    | 1.64%   |
| Other                                        | 30    | 0.90%   |
| Not Answered                                 | 3113  | 92.90%  |

# If other, please specify: Speed limit Fishponds Road

There were **40** responses to this part of the question.

# Question : Manor Road / Blackberry Hill / Broom Hill - currently 20mph

# Manor Road / Blackberry Hill / Broom Hill, Frome Vale & EastvilleDo you want the speed limit to:



# If other, please specify: Manor Road / Blackberry Hill / Broom Hill, Frome Vale & Eastville

There were **13** responses to this part of the question.



## Why? Manor Road / Blackberry Hill / Broom Hill, Frome Vale & Eastville



|                                  | 0                |       | 3112    |
|----------------------------------|------------------|-------|---------|
| Option                           |                  | Total | Percent |
| Safer to cross the road          |                  | 92    | 2.75%   |
| Quieter streets                  |                  | 72    | 2.15%   |
| Encourage walking and cycling    | g                | 87    | 2.60%   |
| Traffic calming measures requi   | uired            | 28    | 0.84%   |
| Not enough people complying      | with speed limit | 56    | 1.67%   |
| More enforcement required        |                  | 40    | 1.19%   |
| 20mph feels too slow for this ro | road             | 121   | 3.61%   |
| Dangerous driving behaviour e    | e.g. tailgating  | 62