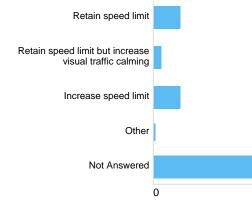

# 20mph Limits Review: Summary report

This report was created on Tuesday 22 January 2019 at 10:06.

The consultation ran from 20/06/2018 to 31/08/2018.