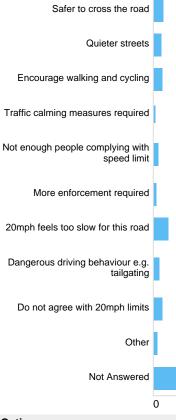

# Question : Do you agree with 20mph speed limits on main roads?

| No         1629         48.61           Don't know         250         7.469 | Option       | Total | Percent |
|------------------------------------------------------------------------------|--------------|-------|---------|
| Don't know 250 7.46%                                                         | Yes          | 1464  | 43.69%  |
|                                                                              | No           | 1629  | 48.61%  |
| Not Answered 8 0.24%                                                         | Don't know   | 250   | 7.46%   |
|                                                                              | Not Answered | 8     | 0.24%   |