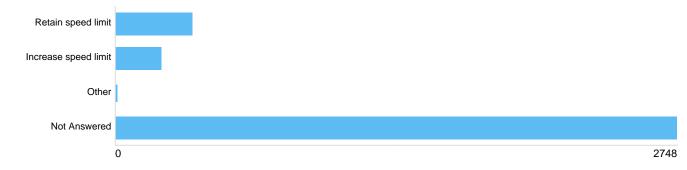

|
| Traffic calming measures required   | 105             | 3.13%   |
| Not enough people complying with    | speed limit 150 | 4.48%   |
| More enforcement required           | 119             | 3.55%   |
| 20mph feels too slow for this road  | 162             | 4.83%   |
| Dangerous driving behaviour e.g. ta | ilgating 101    | 3.01%   |
| Do not agree with 20mph limits      | 86              | 2.57%   |
| Other                               | 58              | 1.73%   |
| Not Answered                        | 2789            | 83.23%  |

#### If other, please specify: Speed limit Ashley Road B4051, Ashley

There were **80** responses to this part of the question.

#### Question : Cheltenham Road A38 - currently 20mph

#### Cheltenham Road A38, Ashley Do you want the speed limit to:





| Option               | Total | Percent |
|----------------------|-------|---------|
| Retain speed limit   | 373   | 11.13%  |
| Increase speed limit | 223   | 6.65%   |
| Other                | 7     | 0.21%   |
| Not Answered         | 2748  | 82.01%  |

#### If other, please specify: Cheltenham Road A38, Ashley

There were **14** responses to this part of the question.

#### Why? Cheltenham Road A38, Ashley



| 0                                            |       | 2113    |
|----------------------------------------------|-------|---------|
| Option                                       | Total | Percent |
| Safer to cross the road                      | 335   | 10.00%  |
| Quieter streets                              | 248   | 7.40%   |
| Encourage walking and cycling