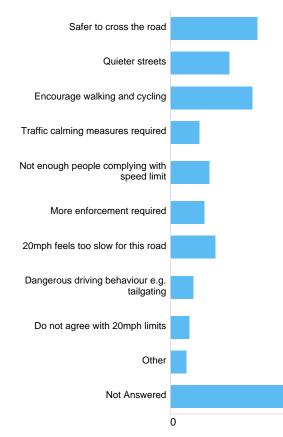

# 20mph Limits Review: Summary report

This report was created on Tuesday 22 January 2019 at 10:06.

The consultation ran from 20/06/2018 to 31/08/2018.