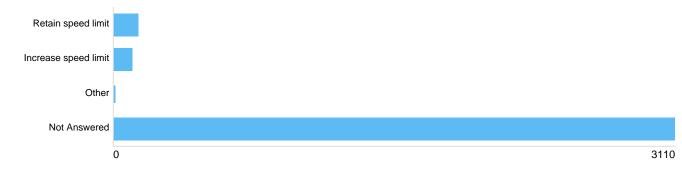

# Question : Do you agree with 20mph speed limits on residential roads?

Do you agree with 20mph speed limits on residential roads?