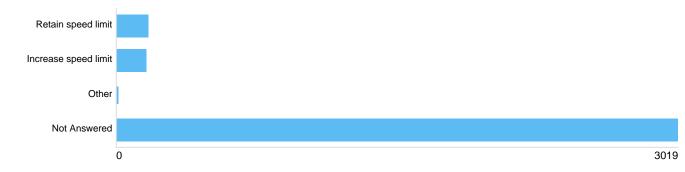

# Question : Do you agree with 20mph speed limits on residential roads?

Do you agree with 20mph speed limits on residential roads?