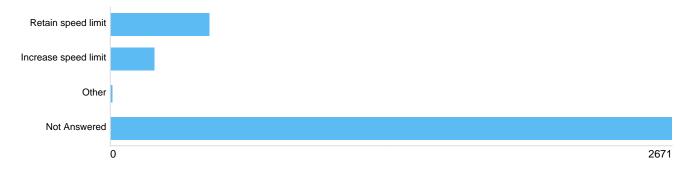

list it here and add your reasons.

#### Bedminster Road name 1:

There were 57 responses to this part of the question.

#### Bedminster Road name 1 Reason:

There were 53 responses to this part of the question.

#### Bedminster Road name 2:

There were 18 responses to this part of the question.

#### Bedminster Road name 2 Reason:

There were 18 responses to this part of the question.

#### Bedminster Road name 3:

There were 7 responses to this part of the question.

#### Bedminster Road name 3 Reason:

There were 7 responses to this part of the question.

#### Bedminster Other roads (please name and provide reasons):

There were **14** responses to this part of the question.

#### **Question : Ashley Down Road - currently 20mph**

#### Ashley Down Road Do you want the speed limit to:





| Option               | Total | Percent |
|----------------------|-------|---------|
| Retain speed limit   | 468   | 13.97%  |
| Increase speed limit | 205   | 6.12%   |
| Other                | 7     | 0.21%   |
| Not Answered         | 2671  | 79.71%  |

# If other, please specify: Ashley Down Road

There were **13** responses to this part of the question.

# Why? Ashley Down Road



| 0                                            |       | 2697    |
|----------------------------------------------|-------|---------|
| Option                                       | Total | Percent |
| Safer to cross the road                      | 419   | 12.50%  |
| Quieter streets                              | 300   | 8.95%   |
| Encourage walking and cycling                | 370   | 11.04%  |
| T