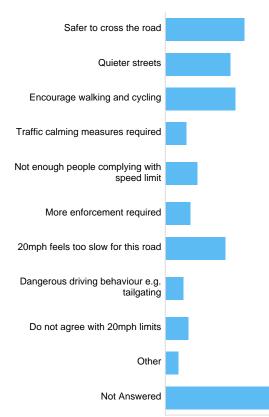

nough people complying with speed limit | 145   | 4.33%   |
| More enforcement required                    | 104   | 3.10%   |
| 20mph feels too slow for this road           | 269   | 8.03%   |
| Dangerous driving behaviour e.g. tailgating  | 83    | 2.48%   |
| Do not agree with 20mph limits               | 106   | 3.16%   |
| Other                                        | 60    | 1.79%   |
| Not Answered                                 | 2663  | 79.47%  |

# If other, please specify: Clifton Down, Clifton

There were 86 responses to this part of the question.

# Question : Pembroke Road B4467 - currently 20mph

# Pembroke Road Do you want the speed limit to:



# If other, please specify: Pembroke Road

There were **18** responses to this part of the question.



### Why? Pembroke Road



| 0                                            |       | 2661    |
|----------------------------------------------|-------|---------|
| Option                                       | Total | Percent |
| Safer to cross the road                      | 370   | 11.04%  |
| Quieter streets                              | 304   | 9.07%   |
| Encourage walking and cycling                | 331   | 9.88%   |
| Traffic calming measures required            | 97    | 2.89%   |
| Not enough people complying with speed limit | 150   | 4.48%   |
| More enforcement required                    | 114   | 3.40%   |
| 20mph feels too slow for this road           | 283   | 8.45%   |
| Dangerous driving behaviour e.g. tailgating  | 84    | 2.51%   |
| Do not agree with 20mph limits               | 108   | 3.22