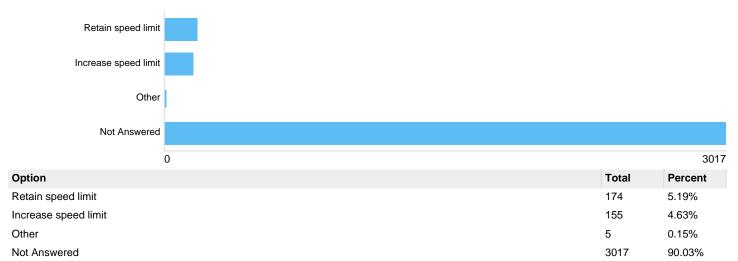

# 20mph Limits Review: Summary report

This report was created on Tuesday 22 January 2019 at 10:06.

The consultation ran from 20/06/2018 to 31/08/2018.