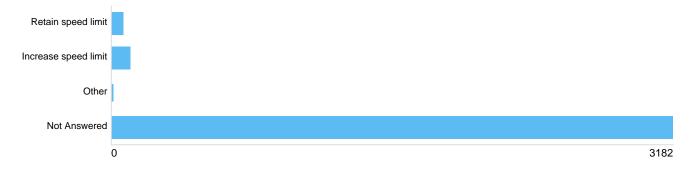

# Question : Do you agree with 20mph speed limits on main roads?

| No         1629         48.61           Don't know         250         7.469 | Option       | Total | Percent |
|------------------------------------------------------------------------------|--------------|-------|---------|
| Don't know 250 7.46%                                                         | Yes          | 1464  | 43.69%  |
|                                                                              | No           | 1629  | 48.61%  |
| Not Answered 8 0.24%                                                         | Don't know   | 250   | 7.46%   |
|                                                                              | Not Answered | 8     | 0.24%   |