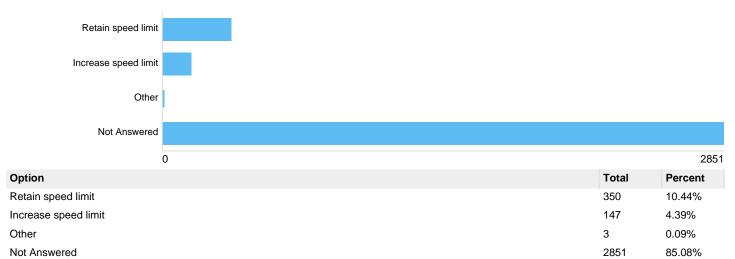

walking and cycling                | 248   | 7.40%   |
| Traffic calming measures required            | 101   | 3.01%   |
| Not enough people complying with speed limit | 129   | 3.85%   |
| More enforcement required                    | 102   | 3.04%   |
| 20mph feels too slow for this road           | 149   | 4.45%   |
| Dangerous driving behaviour e.g. tailgating  | 79    | 2.36%   |
| Do not agree with 20mph limits               | 80    | 2.39%   |
| Other                                        | 35    | 1.04%   |
| Not Answered                                 | 2880  | 85.94%  |

#### If other, please specify: Duckmoor Road

There were **49** responses to this part of the question.

# **Question : Luckwell Road - currently 20mph**

#### Luckwell Road Do you want the speed limit to:



#### If other, please specify: Luckwell Road

There were  ${\boldsymbol 9}$  responses to this part of the question.



# Why? Luckwell Road



|                                  | 0                | 288           |
|----------------------------------|------------------|---------------|
| Option                           |                  | Total Percent |
| Safer to cross the road          |                  | 302 9.01%     |
| Quieter streets                  |                  | 239 7.13%     |
| Encourage walking and cycling    | ]                | 262 7.82%     |
| Traffic calming measures requi   | ired             | 97 2.89%      |
| Not enough people complying      | with speed limit | 124 3.70%     |
| More enforcement required        |                  | 97 2.89%      |
| 20mp