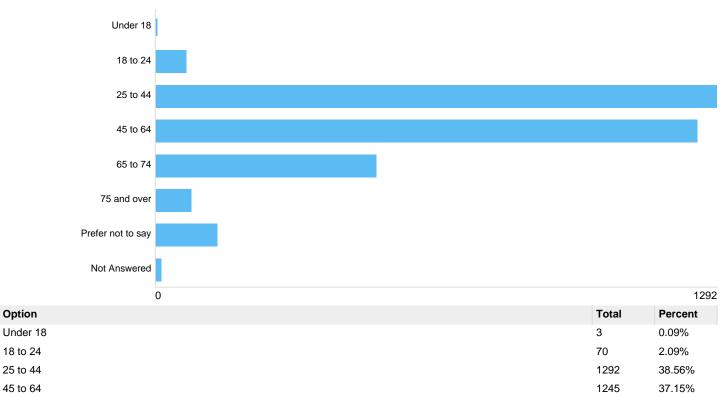

# Contents

| Question : Please state your post code (this is confidential and will not be published) in this format: BS1 1AA                      | 15       |
|--------------------------------------------------------------------------------------------------------------------------------------|----------|
| Postcode:                                                                                                                            | 15       |
| Question : Please state how many people are in your household:                                                                       | 15       |
| Please state how many people are in your household:                                                                                  | 15       |
| Question : Do you agree with 20mph speed limits by schools?                                                                          | 16       |
| Do you agree with 20mph speed limits by schools?                                                                                     | 16       |
| Question : Do you agree with 20mph speed limits on residential roads?                                                                | 16       |
| Do you agree with 20mph speed limits on residential roads?                                                                           | 16       |
| Question : Do you agree with 20mph speed limits on main roads?                                                                       | 16       |
| Do you agree with 20mph speed limits on main roads?                                                                                  | 16       |
| Question : Equalities Information                                                                                                    | 17       |
| Question : What is your age group?                                                                                                   | 17       |
| Age group                                                                                                                            | 17       |
| Question : What is your gender?                                                                                                      | 17       |
| Gender                                                                                                                               | 17       |
| Question : Are you transgender?                                                                                                      | 18       |
| Transgender                                                                                                                          | 18       |
| Question : What is your ethnic origin?                                                                                               | 18       |
| Ethnicity                                                                                                                            | 18       |
| Question : Are you disabled?                                                                                                         | 19       |
| Disability                                                                                                                           | 19       |
| Question : What is your religion?                                                                                                    | 19       |
| Religion                                                                                                                             | 19       |
| Question : What is your sexual orientation?                                                                                          | 20       |
| Sexual orientation                                                                                                                   | 20       |
| Question : If you would like to receive information on 20mph in the future, please tick the box below:                               | 20       |
| Confirm                                                                                                                              | 20       |
| Email address:                                                                                                                       | 20       |
| Question : Ashley Hill B4052 - currently 20mph                                                                                       | 21       |
| Ashley Hill B4052, Ashley Do you want the speed limit to:                                                                            | 21       |
| If other, please specify: Ashley Hill B4052, Ashley                                                                                  | 21       |
| Why? Ashley Hill B4052, Ashley                                                                                                       | 21       |
| If other, please specify: Speed limit Ashley Hill B4052, Ashley                                                                      | 22       |
| Question : Ashley Road B4051 - currently 20mph                                                                                       | 22       |
| Ashley Road B4051, Ashley Do you want the speed limit to:                                                                            | 22       |
| If other, please specify: Ashley Road B4051, Ashley                                                                                  | 22       |
| Why? Ashley Road B4051, Ashley                                                                                                       | 23       |
| If other, please specify: Speed limit Ashley Road B4051, Ashley                                                                      | 23       |
| Question : Cheltenham Road A38 - currently 20mph                                                                                     | 23       |
| Cheltenham Road A38, Ashley Do you want the speed limit to:                                                                          | 23       |
| If other, please specify: Cheltenham Road A38, Ashley                                                                                | 24       |
| Why? Cheltenham Road A38, Ashley                                                                                                     | 24       |
| If other, please specify: Speed limit Cheltenham Road A38, Ashley                                                                    | 24       |
| Question : Stokes Croft A38 - currently 20mph                                                                                        | 24<br>25 |
| Stokes Croft A38 Do you want the speed limit to:                                                                                     | 25       |
| If other, please specify: Stokes Croft A38                                                                                           | 25       |
| Why? Stokes Croft A38                                                                                                                | 25<br>25 |
| If other, please specify: Stokes Croft A38                                                                                           |          |
| Question : If you want to add any other road in this area where you think the speed limit should be reviewed please list it here and | 26<br>26 |
| add your reasons.                                                                                                                    | 20       |
| Ashley Road name 1:                                                                                                                  | 26       |
| ASHOY ROAD HAITE 1.                                                                                                                  | ∠0       |