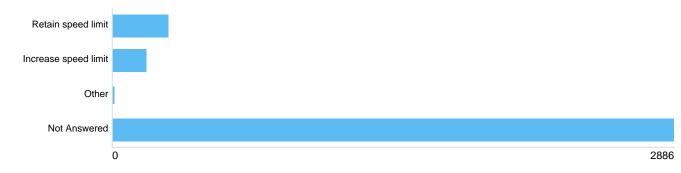

raffic calming measures requi   | ired             | 97 2.89%      |
| Not enough people complying      | with speed limit | 124 3.70%     |
| More enforcement required        |                  | 97 2.89%      |
| 20mph feels too slow for this ro | oad              | 126 3.76%     |
| Dangerous driving behaviour e    | e.g. tailgating  | 71 2.12%      |
| Do not agree with 20mph limits   | 5                | 77 2.30%      |
| Other                            |                  | 33 0.98%      |
| Not Answered                     |                  | 2883 86.03%   |

#### If other, please specify: Speed limit Luckwell Road

There were **51** responses to this part of the question.

# **Question : South Liberty Lane - currently 20mph**

# South Liberty Lane Do you want the speed limit to:





| Option               | Total | Percent |
|----------------------|-------|---------|
| Retain speed limit   | 286   | 8.53%   |
| Increase speed limit | 171   | 5.10%   |
| Other                | 8     | 0.24%   |
| Not Answered         | 2886  | 86.12%  |

# If other, please specify: South Liberty Lane

There were **12** responses to this part of the question.

# Why? South Liberty Lane



| 0                                            |              |
|----------------------------------------------|--------------|
| Option                                       | Total Percen |
| Safer to cross the road                      | 234 6.98%    |
| Quieter streets                              | 200 5.97%    |
| Encourage walking and cycling                | 220 6.57%    |
| Traffic calming