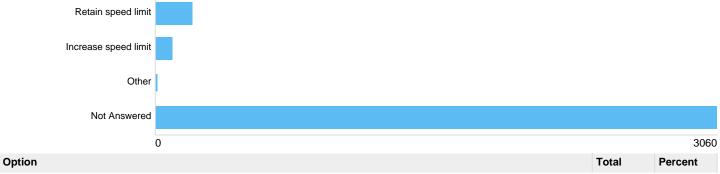

# Contents

| Question : Please state your post code (this is confidential and will not be published) in this format: BS1 1AA                      | 15       |
|--------------------------------------------------------------------------------------------------------------------------------------|----------|
| Postcode:                                                                                                                            | 15       |
| Question : Please state how many people are in your household:                                                                       | 15       |
| Please state how many people are in your household:                                                                                  | 15       |
| Question : Do you agree with 20mph speed limits by schools?                                                                          | 16       |
| Do you agree with 20mph speed limits by schools?                                                                                     | 16       |
| Question : Do you agree with 20mph speed limits on residential roads?                                                                | 16       |
| Do you agree with 20mph speed limits on residential roads?                                                                           | 16       |
| Question : Do you agree with 20mph speed limits on main roads?                                                                       | 16       |
| Do you agree with 20mph speed limits on main roads?                                                                                  | 16       |
| Question : Equalities Information                                                                                                    | 17       |
| Question : What is your age group?                                                                                                   | 17       |
| Age group                                                                                                                            | 17       |
| Question : What is your gender?                                                                                                      | 17       |
| Gender                                                                                                                               | 17       |
| Question : Are you transgender?                                                                                                      | 18       |
| Transgender                                                                                                                          | 18       |
| Question : What is your ethnic origin?                                                                                               | 18       |
| Ethnicity                                                                                                                            | 18       |
| Question : Are you disabled?                                                                                                         | 19       |
| Disability                                                                                                                           | 19       |
| Question : What is your religion?                                                                                                    | 19       |
| Religion                                                                                                                             | 19       |
| Question : What is your sexual orientation?                                                                                          | 20       |
| Sexual orientation                                                                                                                   | 20       |
| Question : If you would like to receive information on 20mph in the future, please tick the box below:                               | 20       |
| Confirm                                                                                                                              | 20       |
| Email address:                                                                                                                       | 20       |
| Question : Ashley Hill B4052 - currently 20mph                                                                                       | 21       |
| Ashley Hill B4052, Ashley Do you want the speed limit to:                                                                            | 21       |
| If other, please specify: Ashley Hill B4052, Ashley                                                                                  | 21       |
| Why? Ashley Hill B4052, Ashley                                                                                                       | 21       |
| If other, please specify: Speed limit Ashley Hill B4052, Ashley                                                                      | 22       |
| Question : Ashley Road B4051 - currently 20mph                                                                                       | 22       |
| Ashley Road B4051, Ashley Do you want the speed limit to:                                                                            | 22       |
| If other, please specify: Ashley Road B4051, Ashley                                                                                  | 22       |
| Why? Ashley Road B4051, Ashley                                                                                                       | 23       |
| If other, please specify: Speed limit Ashley Road B4051, Ashley                                                                      | 23       |
| Question : Cheltenham Road A38 - currently 20mph                                                                                     | 23       |
| Cheltenham Road A38, Ashley Do you want the speed limit to:                                                                          | 23       |
| If other, please specify: Cheltenham Road A38, Ashley                                                                                | 24       |
| Why? Cheltenham Road A38, Ashley                                                                                                     | 24       |
| If other, please specify: Speed limit Cheltenham Road A38, Ashley                                                                    | 24       |
| Question : Stokes Croft A38 - currently 20mph                                                                                        | 24<br>25 |
| Stokes Croft A38 Do you want the speed limit to:                                                                                     | 25       |
| If other, please specify: Stokes Croft A38                                                                                           | 25       |
| Why? Stokes Croft A38                                                                                                                | 25<br>25 |
| If other, please specify: Stokes Croft A38                                                                                           |          |
| Question : If you want to add any other road in this area where you think the speed limit should be reviewed please list it here and | 26<br>26 |
| add your reasons.                                                                                                                    | 20       |
| Ashley Road name 1:                                                                                                                  | 26       |
| ASHOY ROAD HAITE 1.                                                                                                                  | ∠0       |