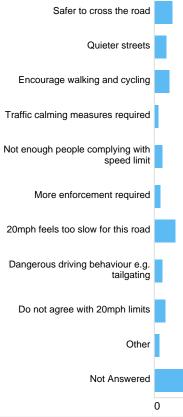

# Question : Do you agree with 20mph speed limits on residential roads?

Do you agree with 20mph speed limits on residential roads?