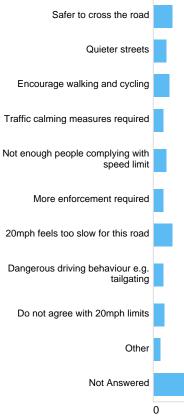

# Question : Do you agree with 20mph speed limits on residential roads?

Do you agree with 20mph speed limits on residential roads?