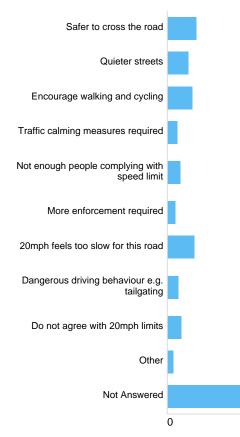

# 20mph Limits Review: Summary report

This report was created on Tuesday 22 January 2019 at 10:06.

The consultation ran from 20/06/2018 to 31/08/2018.