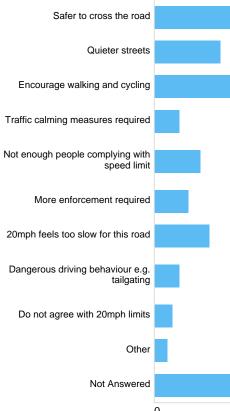

# Question : Do you agree with 20mph speed limits on residential roads?

Do you agree with 20mph speed limits on residential roads?