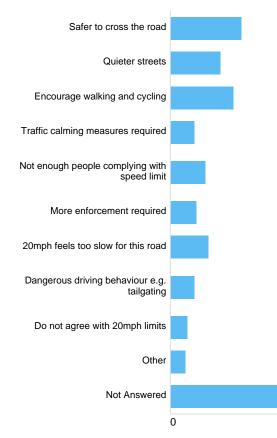

# Question : Do you agree with 20mph speed limits on residential roads?

Do you agree with 20mph speed limits on residential roads?