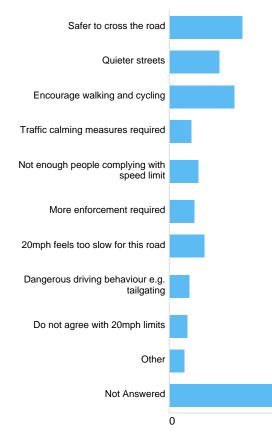

# 20mph Limits Review: Summary report

This report was created on Tuesday 22 January 2019 at 10:06.

The consultation ran from 20/06/2018 to 31/08/2018.