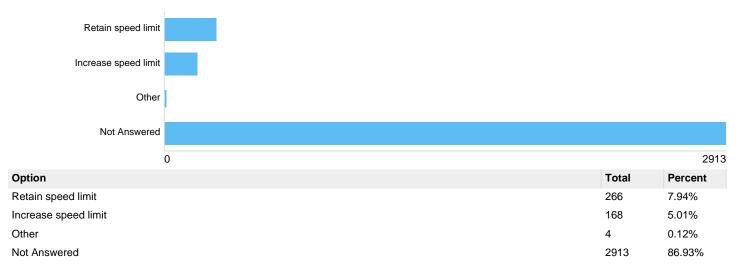

| 2952 | 88.09% |

# If other, please specify: Speed limit Park Street / College Green, Central & Hotwells/Harbourside

There were **61** responses to this part of the question.

# Question : Whiteladies Road A4018 - currently 20mph

# Whiteladies Road A4018 Do you want the speed limit to:



# If other, please specify: Whiteladies Road A4018

There were 7 responses to this part of the question.



# Why? Whiteladies Road A4018



|                                  | 0                |       | 2948    |
|----------------------------------|------------------|-------|---------|
| Option                           |                  | Total | Percent |
| Safer to cross the road          |                  | 240   | 7.16%   |
| Quieter streets                  |                  | 189   | 5.64%   |
| Encourage walking and cycling    | g                | 227   | 6.77%   |
| Traffic calming measures requi   | Jired            | 56    | 1.67%   |
| Not enough people complying      | with speed limit | 73    | 2.18%   |
| More enforcement required        |                  | 65    | 1