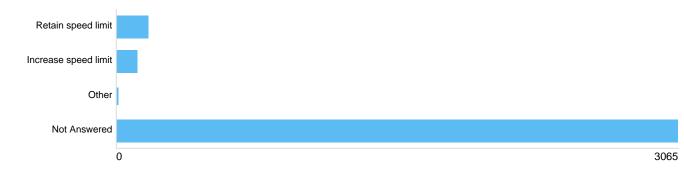

s required            | 37    | 1.10%   |
| Not enough people complying with speed limit | 85    | 2.54%   |
| More enforcement required                    | 52    | 1.55%   |
| 20mph feels too slow for this road           | 131   | 3.91%   |
| Dangerous driving behaviour e.g. tailgating  | 55    | 1.64%   |
| Do not agree with 20mph limits               | 55    | 1.64%   |
| Other                                        | 37    | 1.10%   |
| Not Answered                                 | 3061  | 91.35%  |
|                                              |       |         |

#### If other, please specify: Speed limit Broad Walk, Knowle

There were **50** responses to this part of the question.

# **Question : Daventry Road - currently 20mph**

# Daventry Road Do you want the speed limit to:





| Option               | Total | Percent |
|----------------------|-------|---------|
| Retain speed limit   | 173   | 5.16%   |
| Increase speed limit | 112   | 3.34%   |
| Other                | 1     | 0.03%   |
| Not Answered         | 3065  | 91.47%  |

# If other, please specify: Daventry Road

There were 2 responses to this part of the question.

# Why? Daventry Road



| 0                                            |         | 308    |
|----------------------------------------------|---------|--------|
| Option                                       | Total P | ercent |
| Safer to cross the road                      | 138 4   | .12%   |
| Quieter streets                              | 99 2    | .95%   |
| Encourage walking and cycling                | 106 3   | .16%   |
| Traffi