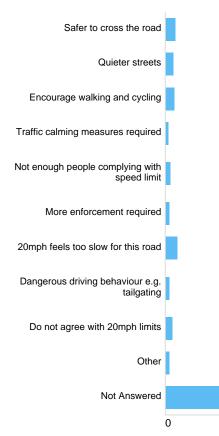

# Contents

| Question : Please state your post code (this is confidential and will not be published) in this format: BS1 1AA                      | 15       |
|--------------------------------------------------------------------------------------------------------------------------------------|----------|
| Postcode:                                                                                                                            | 15       |
| Question : Please state how many people are in your household:                                                                       | 15       |
| Please state how many people are in your household:                                                                                  | 15       |
| Question : Do you agree with 20mph speed limits by schools?                                                                          | 16       |
| Do you agree with 20mph speed limits by schools?                                                                                     | 16       |
| Question : Do you agree with 20mph speed limits on residential roads?                                                                | 16       |
| Do you agree with 20mph speed limits on residential roads?                                                                           | 16       |
| Question : Do you agree with 20mph speed limits on main roads?                                                                       | 16       |
| Do you agree with 20mph speed limits on main roads?                                                                                  | 16       |
| Question : Equalities Information                                                                                                    | 17       |
| Question : What is your age group?                                                                                                   | 17       |
| Age group                                                                                                                            | 17       |
| Question : What is your gender?                                                                                                      | 17       |
| Gender                                                                                                                               | 17       |
| Question : Are you transgender?                                                                                                      | 18       |
| Transgender                                                                                                                          | 18       |
| Question : What is your ethnic origin?                                                                                               | 18       |
| Ethnicity                                                                                                                            | 18       |
| Question : Are you disabled?                                                                                                         | 19       |
| Disability                                                                                                                           | 19       |
| Question : What is your religion?                                                                                                    | 19       |
| Religion                                                                                                                             | 19       |
| Question : What is your sexual orientation?                                                                                          | 20       |
| Sexual orientation                                                                                                                   | 20       |
| Question : If you would like to receive information on 20mph in the future, please tick the box below:                               | 20       |
| Confirm                                                                                                                              | 20       |
| Email address:                                                                                                                       | 20       |
| Question : Ashley Hill B4052 - currently 20mph                                                                                       | 21       |
| Ashley Hill B4052, Ashley Do you want the speed limit to:                                                                            | 21       |
| If other, please specify: Ashley Hill B4052, Ashley                                                                                  | 21       |
| Why? Ashley Hill B4052, Ashley                                                                                                       | 21       |
| If other, please specify: Speed limit Ashley Hill B4052, Ashley                                                                      | 22       |
| Question : Ashley Road B4051 - currently 20mph                                                                                       | 22       |
| Ashley Road B4051, Ashley Do you want the speed limit to:                                                                            | 22       |
| If other, please specify: Ashley Road B4051, Ashley                                                                                  | 22       |
| Why? Ashley Road B4051, Ashley                                                                                                       | 23       |
| If other, please specify: Speed limit Ashley Road B4051, Ashley                                                                      | 23       |
| Question : Cheltenham Road A38 - currently 20mph                                                                                     | 23       |
| Cheltenham Road A38, Ashley Do you want the speed limit to:                                                                          | 23       |
| If other, please specify: Cheltenham Road A38, Ashley                                                                                | 24       |
| Why? Cheltenham Road A38, Ashley                                                                                                     | 24       |
| If other, please specify: Speed limit Cheltenham Road A38, Ashley                                                                    | 24       |
| Question : Stokes Croft A38 - currently 20mph                                                                                        | 24<br>25 |
| Stokes Croft A38 Do you want the speed limit to:                                                                                     | 25       |
| If other, please specify: Stokes Croft A38                                                                                           | 25       |
| Why? Stokes Croft A38                                                                                                                | 25<br>25 |
| If other, please specify: Stokes Croft A38                                                                                           |          |
| Question : If you want to add any other road in this area where you think the speed limit should be reviewed please list it here and | 26<br>26 |
| add your reasons.                                                                                                                    | 20       |
| Ashley Road name 1:                                                                                                                  | 26       |
| ASHOY ROAD HAITE 1.                                                                                                                  | ∠0       |