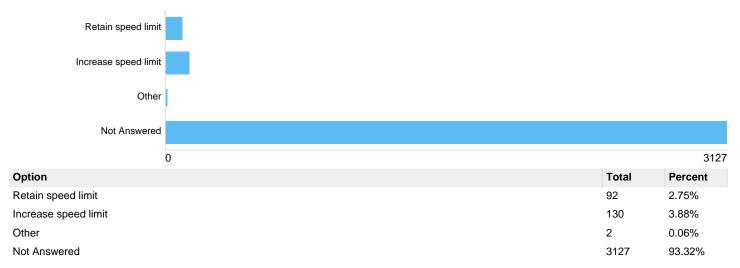

# 20mph Limits Review: Summary report

This report was created on Tuesday 22 January 2019 at 10:06.

The consultation ran from 20/06/2018 to 31/08/2018.