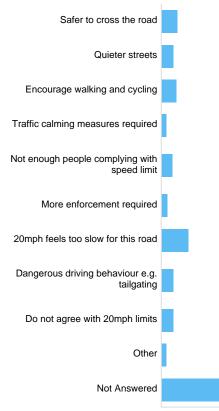

# Question : Do you agree with 20mph speed limits on residential roads?

Do you agree with 20mph speed limits on residential roads?