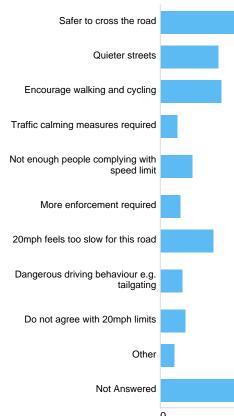

|
| Other                                        | 56    | 1.67%   |
| Not Answered                                 | 2660  | 79.38%  |
|                                              |       |         |

## If other, please specify: Coombe Lane

There were **91** responses to this part of the question.

## **Question : Eastfield Road - currently 20mph**

## Eastfield Road Do you want the speed limit to:





| Option               | Total | Percent |
|----------------------|-------|---------|
| Retain speed limit   | 424   | 12.65%  |
| Increase speed limit | 293   | 8.74%   |
| Other                | 8     | 0.24%   |
| Not Answered         | 2626  | 78.36%  |

## If other, please specify: Eastfield Road

There were **16** responses to this part of the question.

## Why? Eastfield Road



| 0                                            | 268           |
|----------------------------------------------|---------------|
| Option                                       | Total Percent |
| Safer to cross the road                      | 351 10.47%    |
| Quieter streets                              | 276 8.24%     |
| Encourage walking and cycling                | 291 8.68%     |
| Traffic calming measures required            | 79 2.36%      |
| Not enough people complying with speed limit | 152 4.54%     |
| More enforcement required                    | 92 2.75%      |
| 20mph feels too slow for this road           | 250 7.46%     |
| Dangerous driving behaviour e.g. tailgating  | 101 3.01%     |
| Do not agree with 20mph limits               | 116 3.46%     |
| Other