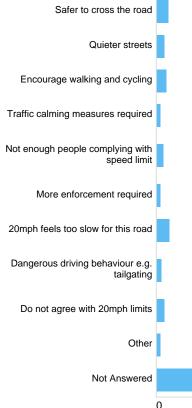

# Question : Do you agree with 20mph speed limits on residential roads?

Do you agree with 20mph speed limits on residential roads?