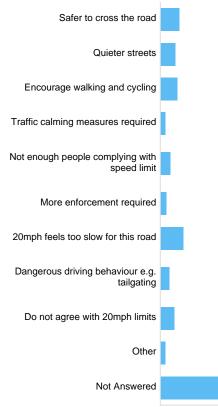

# 20mph Limits Review: Summary report

This report was created on Tuesday 22 January 2019 at 10:06.

The consultation ran from 20/06/2018 to 31/08/2018.