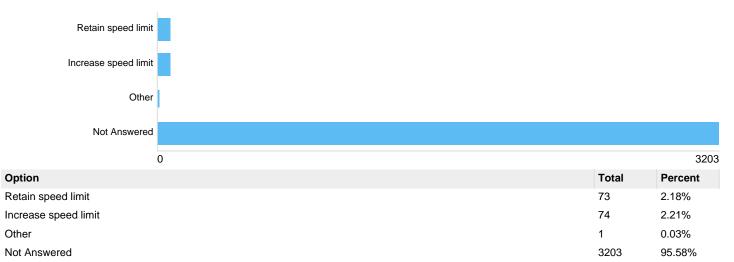

# Question : Do you agree with 20mph speed limits on residential roads?

Do you agree with 20mph speed limits on residential roads?