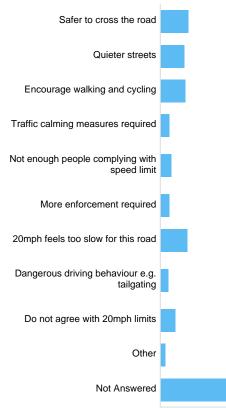

# 20mph Limits Review: Summary report

This report was created on Tuesday 22 January 2019 at 10:06.

The consultation ran from 20/06/2018 to 31/08/2018.