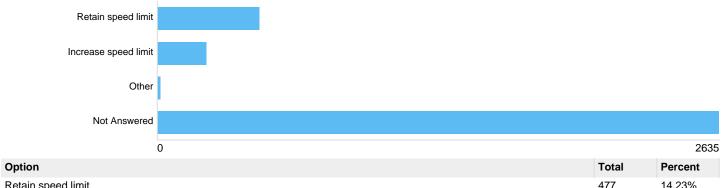

# Question : Do you agree with 20mph speed limits on residential roads?

Do you agree with 20mph speed limits on residential roads?