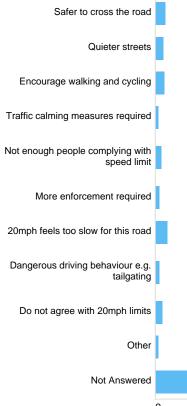

ired                    | 21    | 0.63%   |
| 20mph feels too slow for this road           | 63    | 1.88%   |
| Dangerous driving behaviour e.g. tailgating  | 21    | 0.63%   |
| Do not agree with 20mph limits               | 38    | 1.13%   |
| Other                                        | 18    | 0.54%   |
| Not Answered                                 | 3213  | 95.88%  |

# If other, please specify: Speed limit Novers Lane (Leinster Ave to Hartcliffe Way), Filwood

There were **20** responses to this part of the question.

# **Question : Wedmore Vale - currently 20mph**

# Wedmore Vale, Filwood Do you want the speed limit to:



## If other, please specify: Wedmore Vale, Filwood

There were  $\boldsymbol{0}$  responses to this part of the question.



#### Why? Wedmore Vale, Filwood



| 0                                            |       | 3211    |
|----------------------------------------------|-------|---------|
| Option                                       | Total | Percent |
| Safer to cross the road                      | 56    | 1.67%   |
| Quieter streets                              | 44    | 1.31%   |
| Encourage walking and cycling                | 51    | 1.52%   |
| Traffic calming measures required            | 15    | 0.45%   |
| Not enough people complying with speed limit | 30    | 0.90%   |
| More enforcement required                    | 18    | 0.54%   |
| 20mph feels too slow for this road           | 66    | 1.97%   |
| Dangerous driving behaviour e.g. tailgating  | 22    | 0.66%   |
| Do not agree with 20mph limits               | 35    | 1.04