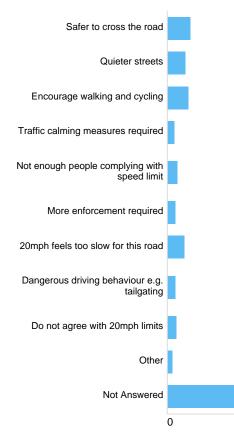

| 1.55%   |
| Other                                        | 20    | 0.60%   |
| Not Answered                                 | 3125  | 93.26%  |
|                                              |       |         |

# If other, please specify: Speed limit Constable Road

There were 29 responses to this part of the question.



# Question : Lockleaze Road - currently 20mph

# Lockleaze Road Do you want the speed limit to:



| Retain speed limit   | 147  | 4.39%  |
|----------------------|------|--------|
| Increase speed limit | 102  | 3.04%  |
| Other                | 4    | 0.12%  |
| Not Answered         | 3098 | 92.45% |
|                      |      |        |

### If other, please specify: Lockleaze Road

There were 7 responses to this part of the question.

# Why? Lockleaze Road





| Option                                       | Total | Percent |
|----------------------------------------------|-------|---------|
| Safer to cross the road                      | 127   | 3.79%   |
| Quieter streets                              | 98    | 2.92%   |
| Encourage walking and cycling                | 113   | 3.37%   |
| Traffic calming measures required            | 38    | 1.13%   |
| Not enough people complying with speed limit | 54    | 1.61%   |
| More enforcement required                    | 43    | 1.28%   |
| 20mph feels too slow for this road           | 90    | 2.69%   |
| Dangerous driving behaviour e.g. tailgating  | 39    | 1.16%   |
| Do not agree with 20mph limits               | 49    | 1.46%   |
| Other                                        | 26    | 0.