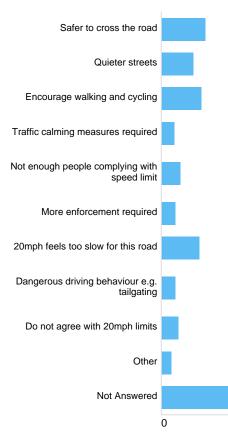

# 20mph Limits Review: Summary report

This report was created on Tuesday 22 January 2019 at 10:06.

The consultation ran from 20/06/2018 to 31/08/2018.