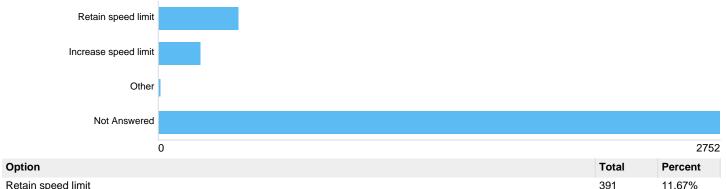

| 108   | 3.22%   |
| Not enough people complying with speed limit | 147   | 4.39%   |
| More enforcement required                    | 113   | 3.37%   |
| 20mph feels too slow for this road           | 193   | 5.76%   |
| Dangerous driving behaviour e.g. tailgating  | 102   | 3.04%   |
| Do not agree with 20mph limits               | 86    | 2.57%   |
| Other                                        | 76    | 2.27%   |
| Not Answered                                 | 2773  | 82.75%  |
|                                              |       |         |

#### If other, please specify: Speed limit Cheltenham Road A38, Ashley

There were **105** responses to this part of the question.



# Question : Stokes Croft A38 - currently 20mph

# Stokes Croft A38 Do you want the speed limit to:



| Retain speed limit   | 391  | 11.07% |
|----------------------|------|--------|
| Increase speed limit | 201  | 6.00%  |
| Other                | 7    | 0.21%  |
| Not Answered         | 2752 | 82.12% |

# If other, please specify: Stokes Croft A38

There were 18 responses to this part of the question.

# Why? Stokes Croft A38





| Option                                       | Total | Percent |
|----------------------------------------------|-------|---------|
| Safer to cross the road                      | 357   | 10.65%  |
| Quieter streets                              | 243   | 7.25%   |
| Encourage walking and cycling                | 320   | 9.55%   |
| Traffic calming measures required            | 107   | 3.19%   |
| Not enough people complying with speed limit | 143   | 4.2