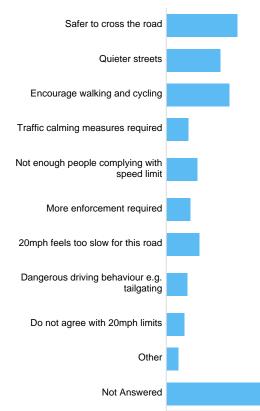

More enforcement required                    | 125   | 3.73%   |
| 20mph feels too slow for this road           | 184   | 5.49%   |
| Dangerous driving behaviour e.g. tailgating  | 117   | 3.49%   |
| Do not agree with 20mph limits               | 81    | 2.42%   |
| Other                                        | 70    | 2.09%   |
| Not Answered                                 | 2776  | 82.84%  |

#### If other, please specify: Speed limit Ashley Hill B4052, Ashley

There were **101** responses to this part of the question.

# Question : Ashley Road B4051 - currently 20mph

# Ashley Road B4051, Ashley Do you want the speed limit to:



#### If other, please specify: Ashley Road B4051, Ashley

There were **14** responses to this part of the question.



#### Why? Ashley Road B4051, Ashley



| 0                                   |                 | 278     |
|-------------------------------------|-----------------|---------|
| Option                              | Total           | Percent |
| Safer to cross the road             | 351             | 10.47%  |
| Quieter streets                     | 264             | 7.88%   |
| Encourage walking and cycling       | 308             | 9.19%   |
| Traffic calming measures required   | 105             | 3.13%   |
| Not enough people complying with    | speed limit 150 | 4.48%   |
| More enforcement required           | 119             | 3.55%   |
| 20mph feels too slow for this road  | 162             | 4.83%   |
| Dangerous driving behaviour e.g. ta | ilgating 101    | 3.01%   |
| Do not agree with 20mph limits      | 86