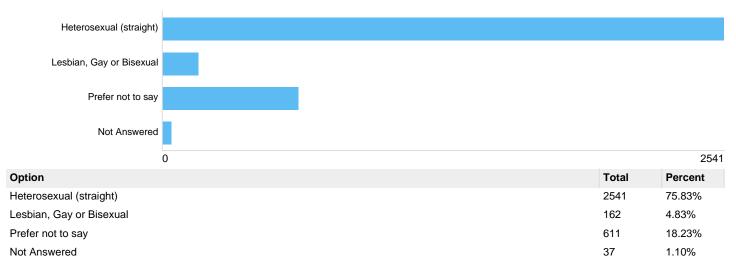

# Contents

| Question : Please state your post code (this is confidential and will not be published) in this format: BS1 1AA                      | 15       |
|--------------------------------------------------------------------------------------------------------------------------------------|----------|
| Postcode:                                                                                                                            | 15       |
| Question : Please state how many people are in your household:                                                                       | 15       |
| Please state how many people are in your household:                                                                                  | 15       |
| Question : Do you agree with 20mph speed limits by schools?                                                                          | 16       |
| Do you agree with 20mph speed limits by schools?                                                                                     | 16       |
| Question : Do you agree with 20mph speed limits on residential roads?                                                                | 16       |
| Do you agree with 20mph speed limits on residential roads?                                                                           | 16       |
| Question : Do you agree with 20mph speed limits on main roads?                                                                       | 16       |
| Do you agree with 20mph speed limits on main roads?                                                                                  | 16       |
| Question : Equalities Information                                                                                                    | 17       |
| Question : What is your age group?                                                                                                   | 17       |
| Age group                                                                                                                            | 17       |
| Question : What is your gender?                                                                                                      | 17       |
| Gender                                                                                                                               | 17       |
| Question : Are you transgender?                                                                                                      | 18       |
| Transgender                                                                                                                          | 18       |
| Question : What is your ethnic origin?                                                                                               | 18       |
| Ethnicity                                                                                                                            | 18       |
| Question : Are you disabled?                                                                                                         | 19       |
| Disability                                                                                                                           | 19       |
| Question : What is your religion?                                                                                                    | 19       |
| Religion                                                                                                                             | 19       |
| Question : What is your sexual orientation?                                                                                          | 20       |
| Sexual orientation                                                                                                                   | 20       |
| Question : If you would like to receive information on 20mph in the future, please tick the box below:                               | 20       |
| Confirm                                                                                                                              | 20       |
| Email address:                                                                                                                       | 20       |
| Question : Ashley Hill B4052 - currently 20mph                                                                                       | 21       |
| Ashley Hill B4052, Ashley Do you want the speed limit to:                                                                            | 21       |
| If other, please specify: Ashley Hill B4052, Ashley                                                                                  | 21       |
| Why? Ashley Hill B4052, Ashley                                                                                                       | 21       |
| If other, please specify: Speed limit Ashley Hill B4052, Ashley                                                                      | 22       |
| Question : Ashley Road B4051 - currently 20mph                                                                                       | 22       |
| Ashley Road B4051, Ashley Do you want the speed limit to:                                                                            | 22       |
| If other, please specify: Ashley Road B4051, Ashley                                                                                  | 22       |
| Why? Ashley Road B4051, Ashley                                                                                                       | 23       |
| If other, please specify: Speed limit Ashley Road B4051, Ashley                                                                      | 23       |
| Question : Cheltenham Road A38 - currently 20mph                                                                                     | 23       |
| Cheltenham Road A38, Ashley Do you want the speed limit to:                                                                          | 23       |
| If other, please specify: Cheltenham Road A38, Ashley                                                                                | 24       |
| Why? Cheltenham Road A38, Ashley                                                                                                     | 24       |
| If other, please specify: Speed limit Cheltenham Road A38, Ashley                                                                    | 24       |
| Question : Stokes Croft A38 - currently 20mph                                                                                        | 24<br>25 |
| Stokes Croft A38 Do you want the speed limit to:                                                                                     | 25       |
| If other, please specify: Stokes Croft A38                                                                                           | 25       |
| Why? Stokes Croft A38                                                                                                                | 25<br>25 |
| If other, please specify: Stokes Croft A38                                                                                           |          |
| Question : If you want to add any other road in this area where you think the speed limit should be reviewed please list it here and | 26<br>26 |
| add your reasons.                                                                                                                    | 20       |
| Ashley Road name 1:                                                                                                                  | 26       |
| ASHOY ROAD HAITE 1.                                                                                                                  | ∠0       |