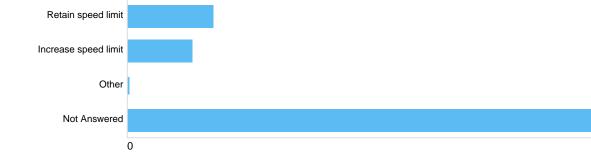

mit should be reviewed please list it here and add your reasons.

#### Central Road name 1:

There were 56 responses to this part of the question.

#### Central Road name 1 Reason:

There were 53 responses to this part of the question.

#### Central Road name 2:

There were **18** responses to this part of the question.

#### Central Road name 2 Reason:

There were 18 responses to this part of the question.



#### Central Road name 3:

There were 9 responses to this part of the question.

## Central Road name 3 Reason:

There were 9 responses to this part of the question.

# Central Other roads (please name and provide reasons):

There were 13 responses to this part of the question.

# **Question : Clifton Down - currently 20mph**

# Clifton Down, Clifton Do you want the speed limit to:



|                      | 0 |       | 2640    |
|----------------------|---|-------|---------|
| Option               |   | Total | Percent |
| Retain speed limit   |   | 402   | 12.00%  |
| Increase speed limit |   | 303   | 9.04%   |
| Other                |   | 6     | 0.18%   |
| Not Answered         |   | 2640  | 78.78%  |

# If other, please specify: Clifton Down, Clifton

There were 18 responses to this part of the question.

# Why? Clifton Down, Clifton





| Option                                       | Total | Percent |
|----------------------------------------------|-------|---------|
| Safer to cross the road                      | 378   | 11.28%  |
| Quieter streets                              | 294   | 8.77%   |
| Encourage walking and cycling                | 337   | 10.