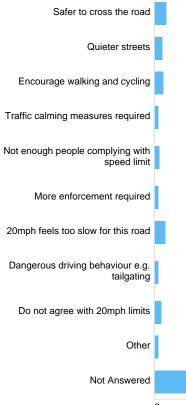

# Question : Do you agree with 20mph speed limits on residential roads?

Do you agree with 20mph speed limits on residential roads?