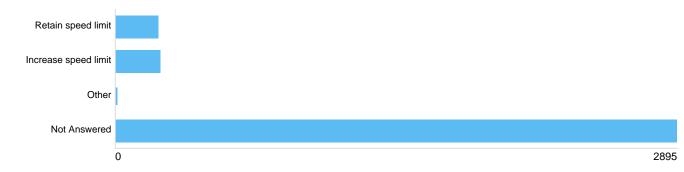

# Question : Do you agree with 20mph speed limits on residential roads?

Do you agree with 20mph speed limits on residential roads?