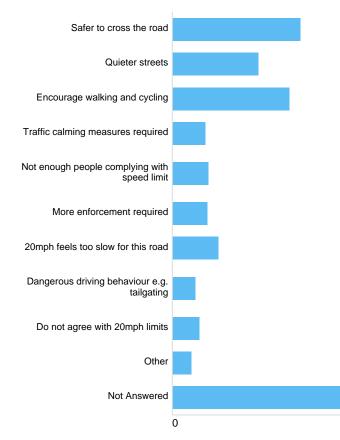

aviour e.g. tailgating  | 107   | 3.19%   |
| Do not agree with 20mph limits               | 117   | 3.49%   |
| Other                                        | 75    | 2.24%   |
| Not Answered                                 | 2529  | 75.47%  |
|                                              |       |         |

# If other, please specify: Speed limit Park Row B4051

There were **118** responses to this part of the question.



# Question : Park Street / College Green - currently 20mph

# Park Street / College Green, Central & Hotwells/Harbourside Do you want the speed limit to:



# If other, please specify: Park Street / College Green, Central & Hotwells/Harbourside

There were 20 responses to this part of the question.

# Why? Park Street / College Green, Central & Hotwells/Harbourside





| Quieter streets38411.46%Encourage walking and cycling52315.61%Traffic calming measures required1444.30%Not enough people complying with speed limit1614.80%More enforcement required1554.63%20mph feels too slow for this road2066.15%Dangerous driving behaviour e.g. tailgating992.95%Do not agree with 20mph limits1173.49%Other822.45% | Option                                       | Total | Percent |
|--------------------------------------------------------------------------------------------------------------------------------------------------------------------------------------------------------------------------------------------------------------------------------------------------------------------------------------------|----------------------------------------------|-------|-------