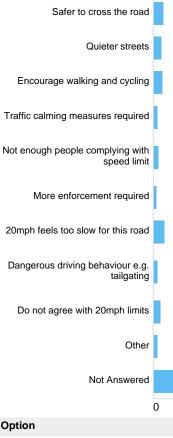

# Contents

| Question : Please state your post code (this is confidential and will not be published) in this format: BS1 1AA                      | 15       |
|--------------------------------------------------------------------------------------------------------------------------------------|----------|
| Postcode:                                                                                                                            | 15       |
| Question : Please state how many people are in your household:                                                                       | 15       |
| Please state how many people are in your household:                                                                                  | 15       |
| Question : Do you agree with 20mph speed limits by schools?                                                                          | 16       |
| Do you agree with 20mph speed limits by schools?                                                                                     | 16       |
| Question : Do you agree with 20mph speed limits on residential roads?                                                                | 16       |
| Do you agree with 20mph speed limits on residential roads?                                                                           | 16       |
| Question : Do you agree with 20mph speed limits on main roads?                                                                       | 16       |
| Do you agree with 20mph speed limits on main roads?                                                                                  | 16       |
| Question : Equalities Information                                                                                                    | 17       |
| Question : What is your age group?                                                                                                   | 17       |
| Age group                                                                                                                            | 17       |
| Question : What is your gender?                                                                                                      | 17       |
| Gender                                                                                                                               | 17       |
| Question : Are you transgender?                                                                                                      | 18       |
| Transgender                                                                                                                          | 18       |
| Question : What is your ethnic origin?                                                                                               | 18       |
| Ethnicity                                                                                                                            | 18       |
| Question : Are you disabled?                                                                                                         | 19       |
| Disability                                                                                                                           | 19       |
| Question : What is your religion?                                                                                                    | 19       |
| Religion                                                                                                                             | 19       |
| Question : What is your sexual orientation?                                                                                          | 20       |
| Sexual orientation                                                                                                                   | 20       |
| Question : If you would like to receive information on 20mph in the future, please tick the box below:                               | 20       |
| Confirm                                                                                                                              | 20       |
| Email address:                                                                                                                       | 20       |
| Question : Ashley Hill B4052 - currently 20mph                                                                                       | 21       |
| Ashley Hill B4052, Ashley Do you want the speed limit to:                                                                            | 21       |
| If other, please specify: Ashley Hill B4052, Ashley                                                                                  | 21       |
| Why? Ashley Hill B4052, Ashley                                                                                                       | 21       |
| If other, please specify: Speed limit Ashley Hill B4052, Ashley                                                                      | 22       |
| Question : Ashley Road B4051 - currently 20mph                                                                                       | 22       |
| Ashley Road B4051, Ashley Do you want the speed limit to:                                                                            | 22       |
| If other, please specify: Ashley Road B4051, Ashley                                                                                  | 22       |
| Why? Ashley Road B4051, Ashley                                                                                                       | 23       |
| If other, please specify: Speed limit Ashley Road B4051, Ashley                                                                      | 23       |
| Question : Cheltenham Road A38 - currently 20mph                                                                                     | 23       |
| Cheltenham Road A38, Ashley Do you want the speed limit to:                                                                          | 23       |
| If other, please specify: Cheltenham Road A38, Ashley                                                                                | 24       |
| Why? Cheltenham Road A38, Ashley                                                                                                     | 24       |
| If other, please specify: Speed limit Cheltenham Road A38, Ashley                                                                    | 24       |
| Question : Stokes Croft A38 - currently 20mph                                                                                        | 24<br>25 |
| Stokes Croft A38 Do you want the speed limit to:                                                                                     | 25       |
| If other, please specify: Stokes Croft A38                                                                                           | 25       |
| Why? Stokes Croft A38                                                                                                                | 25<br>25 |
| If other, please specify: Stokes Croft A38                                                                                           |          |
| Question : If you want to add any other road in this area where you think the speed limit should be reviewed please list it here and | 26<br>26 |
| add your reasons.                                                                                                                    | 20       |
| Ashley Road name 1:                                                                                                                  | 26       |
| ASHOY ROAD HAITE 1.                                                                                                                  | ∠0       |