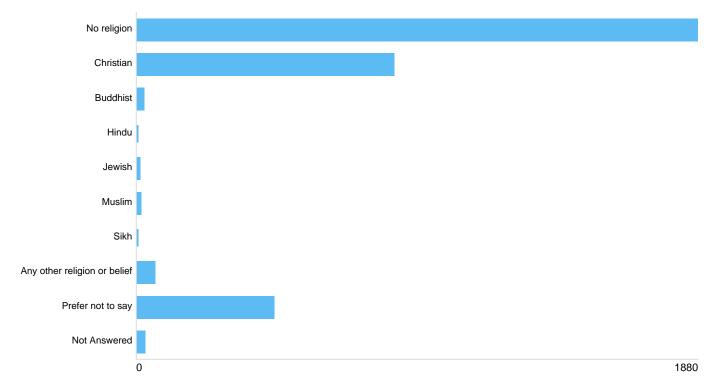

# Contents

| Question : Please state your post code (this is confidential and will not be published) in this format: BS1 1AA                      | 15       |
|--------------------------------------------------------------------------------------------------------------------------------------|----------|
| Postcode:                                                                                                                            | 15       |
| Question : Please state how many people are in your household:                                                                       | 15       |
| Please state how many people are in your household:                                                                                  | 15       |
| Question : Do you agree with 20mph speed limits by schools?                                                                          | 16       |
| Do you agree with 20mph speed limits by schools?                                                                                     | 16       |
| Question : Do you agree with 20mph speed limits on residential roads?                                                                | 16       |
| Do you agree with 20mph speed limits on residential roads?                                                                           | 16       |
| Question : Do you agree with 20mph speed limits on main roads?                                                                       | 16       |
| Do you agree with 20mph speed limits on main roads?                                                                                  | 16       |
| Question : Equalities Information                                                                                                    | 17       |
| Question : What is your age group?                                                                                                   | 17       |
| Age group                                                                                                                            | 17       |
| Question : What is your gender?                                                                                                      | 17       |
| Gender                                                                                                                               | 17       |
| Question : Are you transgender?                                                                                                      | 18       |
| Transgender                                                                                                                          | 18       |
| Question : What is your ethnic origin?                                                                                               | 18       |
| Ethnicity                                                                                                                            | 18       |
| Question : Are you disabled?                                                                                                         | 19       |
| Disability                                                                                                                           | 19       |
| Question : What is your religion?                                                                                                    | 19       |
| Religion                                                                                                                             | 19       |
| Question : What is your sexual orientation?                                                                                          | 20       |
| Sexual orientation                                                                                                                   | 20       |
| Question : If you would like to receive information on 20mph in the future, please tick the box below:                               | 20       |
| Confirm                                                                                                                              | 20       |
| Email address:                                                                                                                       | 20       |
| Question : Ashley Hill B4052 - currently 20mph                                                                                       | 21       |
| Ashley Hill B4052, Ashley Do you want the speed limit to:                                                                            | 21       |
| If other, please specify: Ashley Hill B4052, Ashley                                                                                  | 21       |
| Why? Ashley Hill B4052, Ashley                                                                                                       | 21       |
| If other, please specify: Speed limit Ashley Hill B4052, Ashley                                                                      | 22       |
| Question : Ashley Road B4051 - currently 20mph                                                                                       | 22       |
| Ashley Road B4051, Ashley Do you want the speed limit to:                                                                            | 22       |
| If other, please specify: Ashley Road B4051, Ashley                                                                                  | 22       |
| Why? Ashley Road B4051, Ashley                                                                                                       | 23       |
| If other, please specify: Speed limit Ashley Road B4051, Ashley                                                                      | 23       |
| Question : Cheltenham Road A38 - currently 20mph                                                                                     | 23       |
| Cheltenham Road A38, Ashley Do you want the speed limit to:                                                                          | 23       |
| If other, please specify: Cheltenham Road A38, Ashley                                                                                | 24       |
| Why? Cheltenham Road A38, Ashley                                                                                                     | 24       |
| If other, please specify: Speed limit Cheltenham Road A38, Ashley                                                                    | 24       |
| Question : Stokes Croft A38 - currently 20mph                                                                                        | 24<br>25 |
| Stokes Croft A38 Do you want the speed limit to:                                                                                     | 25       |
| If other, please specify: Stokes Croft A38                                                                                           | 25       |
| Why? Stokes Croft A38                                                                                                                | 25<br>25 |
| If other, please specify: Stokes Croft A38                                                                                           |          |
| Question : If you want to add any other road in this area where you think the speed limit should be reviewed please list it here and | 26<br>26 |
| add your reasons.                                                                                                                    | 20       |
| Ashley Road name 1:                                                                                                                  | 26       |
| ASHOY ROAD HAITE 1.                                                                                                                  | ∠0       |