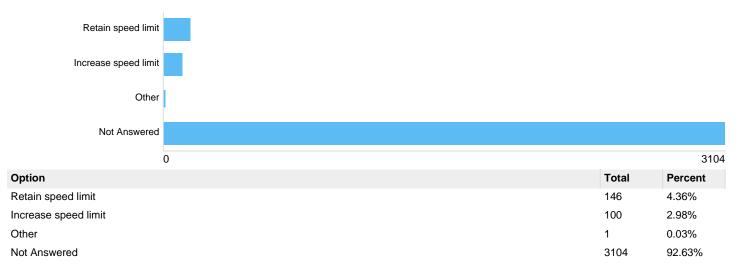

# Question : Do you agree with 20mph speed limits on residential roads?

Do you agree with 20mph speed limits on residential roads?