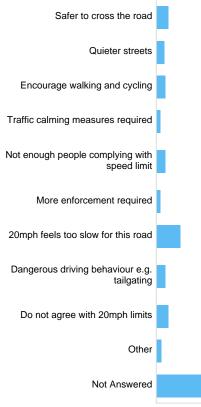

# Question : Do you agree with 20mph speed limits on main roads?

| No         1629         48.61           Don't know         250         7.469 | Option       | Total | Percent |
|------------------------------------------------------------------------------|--------------|-------|---------|
| Don't know 250 7.46%                                                         | Yes          | 1464  | 43.69%  |
|                                                                              | No           | 1629  | 48.61%  |
| Not Answered 8 0.24%                                                         | Don't know   | 250   | 7.46%   |
|                                                                              | Not Answered | 8     | 0.24%   |