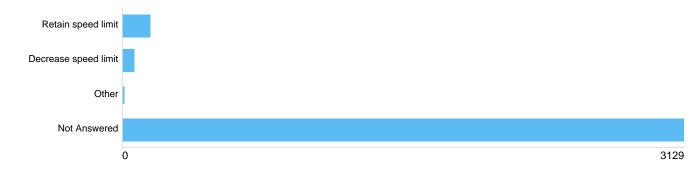

# Question : Do you agree with 20mph speed limits on residential roads?

Do you agree with 20mph speed limits on residential roads?