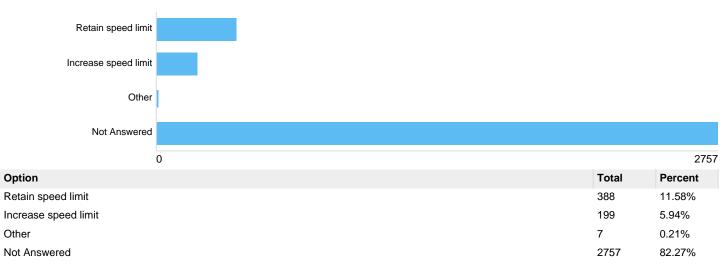

# 20mph Limits Review: Summary report

This report was created on Tuesday 22 January 2019 at 10:06.

The consultation ran from 20/06/2018 to 31/08/2018.