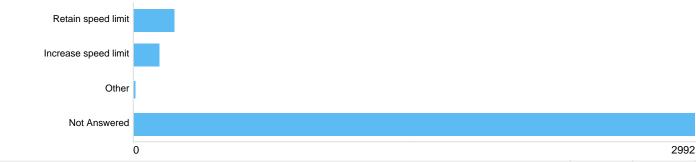

# Question : Do you agree with 20mph speed limits on main roads?

| No         1629         48.61           Don't know         250         7.469 | Option       | Total | Percent |
|------------------------------------------------------------------------------|--------------|-------|---------|
| Don't know 250 7.46%                                                         | Yes          | 1464  | 43.69%  |
|                                                                              | No           | 1629  | 48.61%  |
| Not Answered 8 0.24%                                                         | Don't know   | 250   | 7.46%   |
|                                                                              | Not Answered | 8     | 0.24%   |