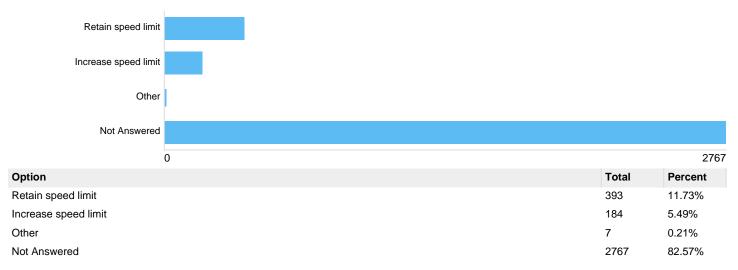

# Question : Do you agree with 20mph speed limits on residential roads?

Do you agree with 20mph speed limits on residential roads?