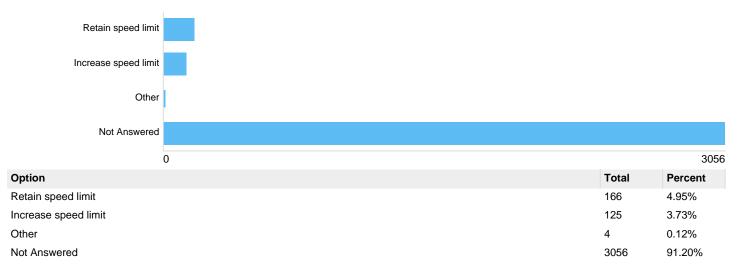

# Question : Do you agree with 20mph speed limits on residential roads?

Do you agree with 20mph speed limits on residential roads?