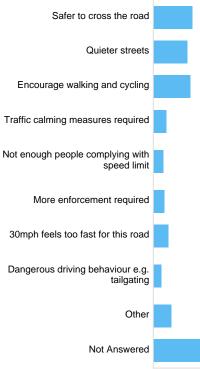

|                  | 2948  | 87.97%  |
|                                  |                  |       |         |

#### If other, please specify: Speed limit Whiteladies Road A4018

There were 62 responses to this part of the question.

# **Question : Hotwells Road - currently 30mph**

# Hotwells Road, Hotwells / Harbourside Do you want the speed limit to:





| Option               | Total | Percent |
|----------------------|-------|---------|
| Retain speed limit   | 268   | 8.00%   |
| Decrease speed limit | 173   | 5.16%   |
| Other                | 2     | 0.06%   |
| Not Answered         | 2908  | 86.78%  |

#### If other, please specify: Hotwells Road, Hotwells / Harbourside

There were 6 responses to this part of the question.

#### Why? Hotwells Road, Hotwells / Harbourside



|                                    | 0               |  |       | 3047    |
|------------------------------------|-----------------|--|-------|---------|
| Option                             |                 |  | Total | Percent |
| Safer to cross the road            |                 |  | 209   | 6.24%   |
| Quieter streets                    |                 |  | 183   | 5.46%   |
| Encourage walking and cycling      |                 |  | 199   | 5.94%   |
| Traffic calming measures require   | ed              |  | 70    | 2.09%   |
| Not enough people complying wi     | ith speed limit |  | 54    | 1.61%   |
| More enforcement required          |                 |  | 59    | 1.76%   |
| 30mph feels too fast for this road | b               |  | 80    | 2.39%   |
| Dangerous drivin