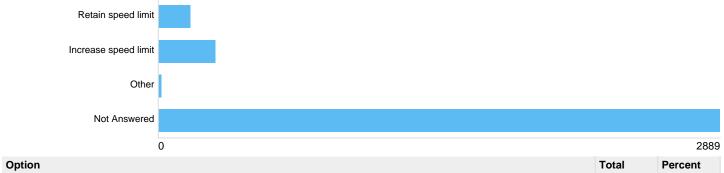

# Contents

| Question : Please state your post code (this is confidential and will not be published) in this format: BS1 1AA                      | 15       |
|--------------------------------------------------------------------------------------------------------------------------------------|----------|
| Postcode:                                                                                                                            | 15       |
| Question : Please state how many people are in your household:                                                                       | 15       |
| Please state how many people are in your household:                                                                                  | 15       |
| Question : Do you agree with 20mph speed limits by schools?                                                                          | 16       |
| Do you agree with 20mph speed limits by schools?                                                                                     | 16       |
| Question : Do you agree with 20mph speed limits on residential roads?                                                                | 16       |
| Do you agree with 20mph speed limits on residential roads?                                                                           | 16       |
| Question : Do you agree with 20mph speed limits on main roads?                                                                       | 16       |
| Do you agree with 20mph speed limits on main roads?                                                                                  | 16       |
| Question : Equalities Information                                                                                                    | 17       |
| Question : What is your age group?                                                                                                   | 17       |
| Age group                                                                                                                            | 17       |
| Question : What is your gender?                                                                                                      | 17       |
| Gender                                                                                                                               | 17       |
| Question : Are you transgender?                                                                                                      | 18       |
| Transgender                                                                                                                          | 18       |
| Question : What is your ethnic origin?                                                                                               | 18       |
| Ethnicity                                                                                                                            | 18       |
| Question : Are you disabled?                                                                                                         | 19       |
| Disability                                                                                                                           | 19       |
| Question : What is your religion?                                                                                                    | 19       |
| Religion                                                                                                                             | 19       |
| Question : What is your sexual orientation?                                                                                          | 20       |
| Sexual orientation                                                                                                                   | 20       |
| Question : If you would like to receive information on 20mph in the future, please tick the box below:                               | 20       |
| Confirm                                                                                                                              | 20       |
| Email address:                                                                                                                       | 20       |
| Question : Ashley Hill B4052 - currently 20mph                                                                                       | 21       |
| Ashley Hill B4052, Ashley Do you want the speed limit to:                                                                            | 21       |
| If other, please specify: Ashley Hill B4052, Ashley                                                                                  | 21       |
| Why? Ashley Hill B4052, Ashley                                                                                                       | 21       |
| If other, please specify: Speed limit Ashley Hill B4052, Ashley                                                                      | 22       |
| Question : Ashley Road B4051 - currently 20mph                                                                                       | 22       |
| Ashley Road B4051, Ashley Do you want the speed limit to:                                                                            | 22       |
| If other, please specify: Ashley Road B4051, Ashley                                                                                  | 22       |
| Why? Ashley Road B4051, Ashley                                                                                                       | 23       |
| If other, please specify: Speed limit Ashley Road B4051, Ashley                                                                      | 23       |
| Question : Cheltenham Road A38 - currently 20mph                                                                                     | 23       |
| Cheltenham Road A38, Ashley Do you want the speed limit to:                                                                          | 23       |
| If other, please specify: Cheltenham Road A38, Ashley                                                                                | 24       |
| Why? Cheltenham Road A38, Ashley                                                                                                     | 24       |
| If other, please specify: Speed limit Cheltenham Road A38, Ashley                                                                    | 24       |
| Question : Stokes Croft A38 - currently 20mph                                                                                        | 24<br>25 |
| Stokes Croft A38 Do you want the speed limit to:                                                                                     | 25       |
| If other, please specify: Stokes Croft A38                                                                                           | 25       |
| Why? Stokes Croft A38                                                                                                                | 25<br>25 |
| If other, please specify: Stokes Croft A38                                                                                           |          |
| Question : If you want to add any other road in this area where you think the speed limit should be reviewed please list it here and | 26<br>26 |
| add your reasons.                                                                                                                    | 20       |
| Ashley Road name 1:                                                                                                                  | 26       |
| ASHOY ROAD HAITE 1.                                                                                                                  | ∠0       |