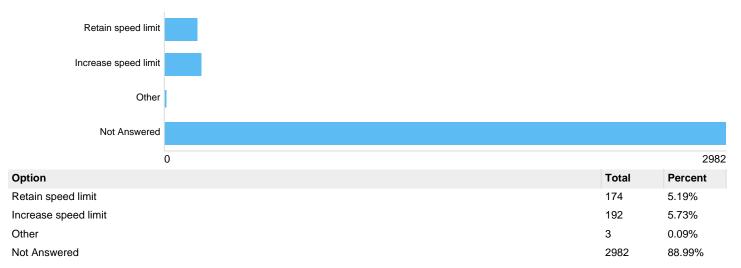

# Question : Do you agree with 20mph speed limits on residential roads?

Do you agree with 20mph speed limits on residential roads?