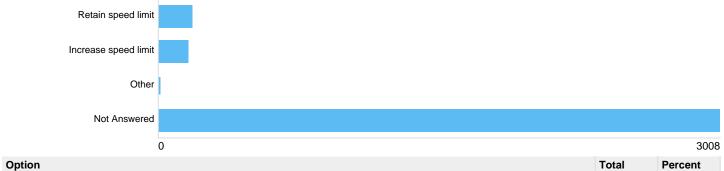

# Question : Do you agree with 20mph speed limits on residential roads?

Do you agree with 20mph speed limits on residential roads?