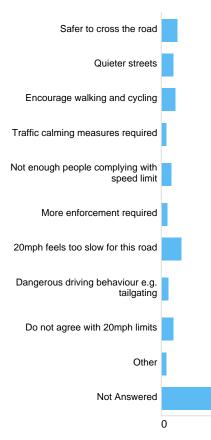

his part of the question.

#### Bishopston & Ashley Down, Cotham and Redland Other roads (please name and provide reasons):

There were **10** responses to this part of the question.

# **Question : Bishopsworth Road (20mph section)**

# Bishopsworth Road (20mph section), Bishopsworth Do you want the speed limit to:



| •                    |      |        |
|----------------------|------|--------|
| Retain speed limit   | 99   | 2.95%  |
| Increase speed limit | 123  | 3.67%  |
| Other                | 9    | 0.27%  |
| Not Answered         | 3120 | 93.11% |
|                      |      |        |

#### If other, please specify: Bishopsworth Road (20mph section), Bishopsworth

There were 15 responses to this part of the question.

# Why? Bishopsworth Road (20mph section), Bishopsworth





| Option                                       | Total | Percent |
|----------------------------------------------|-------|---------|
| Safer to cross the road                      | 88    | 2.63%   |
| Quieter streets                              | 64    | 1.91%   |
| Encourage walking and cycling                | 78    | 2.33%   |
| Traffic calming measures required            | 23    | 0.69%   |
| Not enough people complying with speed limit | 54    | 1.61%   |
| More enforcement required                    | 33    | 0.98%   |
| 20mph feels too slow for this road           | 108   | 3.22%   |
| Dangerous driving behaviour e.g. tailgating  | 39    | 1.16%   |
| Do not agree with 20mph limits               | 62    | 1.85%   |
| Other                                        | 24    | 0.