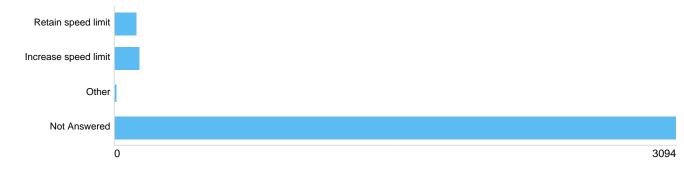

# Question : Do you agree with 20mph speed limits on residential roads?

Do you agree with 20mph speed limits on residential roads?