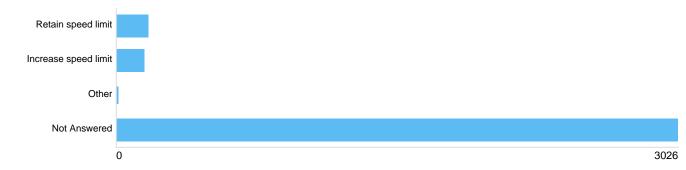

# Question : Do you agree with 20mph speed limits on residential roads?

Do you agree with 20mph speed limits on residential roads?