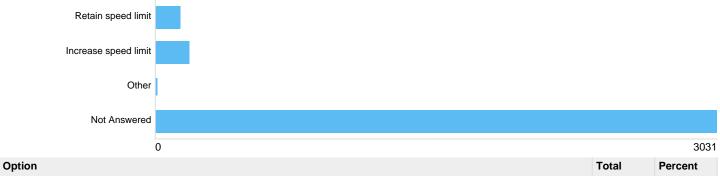

# 20mph Limits Review: Summary report

This report was created on Tuesday 22 January 2019 at 10:06.

The consultation ran from 20/06/2018 to 31/08/2018.