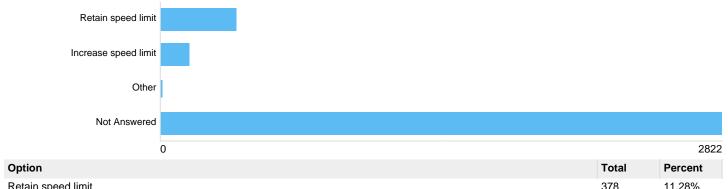

| Traffic calming measures required            | 70 2.09%     |
| Not enough people complying with speed limit | 102 3.04%    |
| More enforcement required                    | 78 2.33%     |
| 20mph feels too slow for this road           | 143 4.27%    |
| Dangerous driving behaviour e.g. tailgating  | 75 2.24%     |
| Do not agree with 20mph limits               | 81 2.42%     |
| Other                                        | 34 1.01%     |
| Not Answered                                 | 2916 87.02%  |
|                                              |              |

# If other, please specify: Speed limit South Liberty Lane

There were 45 responses to this part of the question.



# Question : North Street B3120 - currently 20mph

# North Street B3120 Do you want the speed limit to:



| Retain speed innit   | 3/0  | 11.20% |
|----------------------|------|--------|
| Increase speed limit | 145  | 4.33%  |
| Other                | 6    | 0.18%  |
| Not Answered         | 2822 | 84.21% |

## If other, please specify: North Street B3120

There were **11** responses to this part of the question.

# Why? North Street B3120





| Option                                       | Total | Percent |
|----------------------------------------------|-------|---------|
| Safer to cross the road                      | 339   | 10.12%  |
| Quieter streets                              | 250   | 7.46%   |
| Encourage walking and cycling                | 298   | 8.89%   |
| Traffic calming measures required            | 114   | 3.40%   |
| Not enough people complying with speed limit | 13