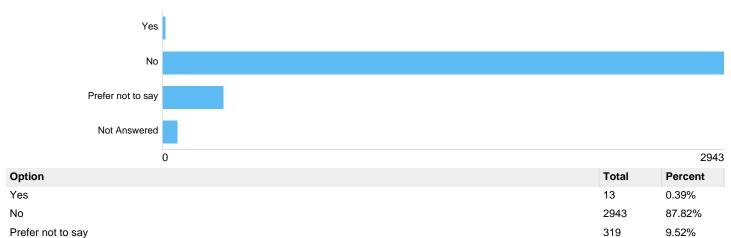

# Contents

| Question : Please state your post code (this is confidential and will not be published) in this format: BS1 1AA                      | 15       |
|--------------------------------------------------------------------------------------------------------------------------------------|----------|
| Postcode:                                                                                                                            | 15       |
| Question : Please state how many people are in your household:                                                                       | 15       |
| Please state how many people are in your household:                                                                                  | 15       |
| Question : Do you agree with 20mph speed limits by schools?                                                                          | 16       |
| Do you agree with 20mph speed limits by schools?                                                                                     | 16       |
| Question : Do you agree with 20mph speed limits on residential roads?                                                                | 16       |
| Do you agree with 20mph speed limits on residential roads?                                                                           | 16       |
| Question : Do you agree with 20mph speed limits on main roads?                                                                       | 16       |
| Do you agree with 20mph speed limits on main roads?                                                                                  | 16       |
| Question : Equalities Information                                                                                                    | 17       |
| Question : What is your age group?                                                                                                   | 17       |
| Age group                                                                                                                            | 17       |
| Question : What is your gender?                                                                                                      | 17       |
| Gender                                                                                                                               | 17       |
| Question : Are you transgender?                                                                                                      | 18       |
| Transgender                                                                                                                          | 18       |
| Question : What is your ethnic origin?                                                                                               | 18       |
| Ethnicity                                                                                                                            | 18       |
| Question : Are you disabled?                                                                                                         | 19       |
| Disability                                                                                                                           | 19       |
| Question : What is your religion?                                                                                                    | 19       |
| Religion                                                                                                                             | 19       |
| Question : What is your sexual orientation?                                                                                          | 20       |
| Sexual orientation                                                                                                                   | 20       |
| Question : If you would like to receive information on 20mph in the future, please tick the box below:                               | 20       |
| Confirm                                                                                                                              | 20       |
| Email address:                                                                                                                       | 20       |
| Question : Ashley Hill B4052 - currently 20mph                                                                                       | 21       |
| Ashley Hill B4052, Ashley Do you want the speed limit to:                                                                            | 21       |
| If other, please specify: Ashley Hill B4052, Ashley                                                                                  | 21       |
| Why? Ashley Hill B4052, Ashley                                                                                                       | 21       |
| If other, please specify: Speed limit Ashley Hill B4052, Ashley                                                                      | 22       |
| Question : Ashley Road B4051 - currently 20mph                                                                                       | 22       |
| Ashley Road B4051, Ashley Do you want the speed limit to:                                                                            | 22       |
| If other, please specify: Ashley Road B4051, Ashley                                                                                  | 22       |
| Why? Ashley Road B4051, Ashley                                                                                                       | 23       |
| If other, please specify: Speed limit Ashley Road B4051, Ashley                                                                      | 23       |
| Question : Cheltenham Road A38 - currently 20mph                                                                                     | 23       |
| Cheltenham Road A38, Ashley Do you want the speed limit to:                                                                          | 23       |
| If other, please specify: Cheltenham Road A38, Ashley                                                                                | 24       |
| Why? Cheltenham Road A38, Ashley                                                                                                     | 24       |
| If other, please specify: Speed limit Cheltenham Road A38, Ashley                                                                    | 24       |
| Question : Stokes Croft A38 - currently 20mph                                                                                        | 24<br>25 |
| Stokes Croft A38 Do you want the speed limit to:                                                                                     | 25       |
| If other, please specify: Stokes Croft A38                                                                                           | 25       |
| Why? Stokes Croft A38                                                                                                                | 25<br>25 |
| If other, please specify: Stokes Croft A38                                                                                           |          |
| Question : If you want to add any other road in this area where you think the speed limit should be reviewed please list it here and | 26<br>26 |
| add your reasons.                                                                                                                    | 20       |
| Ashley Road name 1:                                                                                                                  | 26       |
| ASHOY ROAD HAITE 1.                                                                                                                  | ∠0       |