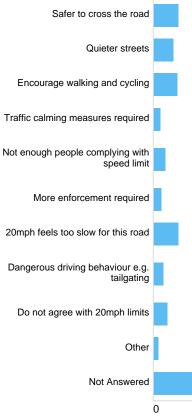

# Question : Do you agree with 20mph speed limits on residential roads?

Do you agree with 20mph speed limits on residential roads?