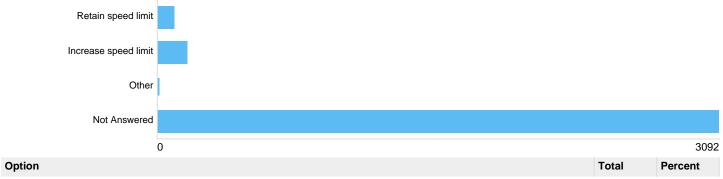

# Question : Do you agree with 20mph speed limits on residential roads?

Do you agree with 20mph speed limits on residential roads?