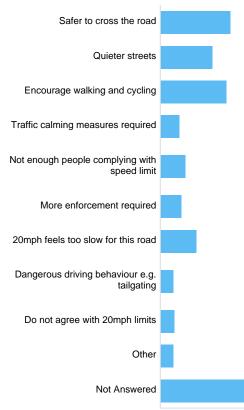

# Question : Do you agree with 20mph speed limits on residential roads?

Do you agree with 20mph speed limits on residential roads?