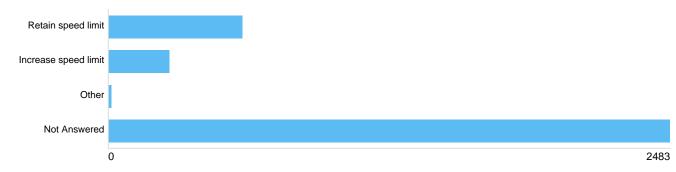

| 4.09%   |
| Not enough people complying with speed limit | 145   | 4.33%   |
| More enforcement required                    | 147   | 4.39%   |
| 20mph feels too slow for this road           | 217   | 6.48%   |
| Dangerous driving behaviour e.g. tailgating  | 92    | 2.75%   |
| Do not agree with 20mph limits               | 106   | 3.16%   |
| Other                                        | 68    | 2.03%   |
| Not Answered                                 | 2551  | 76.13%  |
|                                              |       |         |

#### If other, please specify: Rupert Street / Lewins Mead / The Haymarket, Central

There were **118** responses to this part of the question.

# **Question : Stokes Croft A38 - currently 20mph**

# Stokes Croft A38 Do you want the speed limit to:





| Option               | Total | Percent |
|----------------------|-------|---------|
| Retain speed limit   | 589   | 17.58%  |
| Increase speed limit | 266   | 7.94%   |
| Other                | 13    | 0.39%   |
| Not Answered         | 2483  | 74.10%  |

# If other, please specify: Stokes Croft A38

There were 23 responses to this part of the question.

# Why? Stokes Croft A38



| 0                                            |       | 2534    |
|----------------------------------------------|-------|---------|
| Option                                       | Total | Percent |
| Safer to cross the road                      | 519   | 15.49%  |
| Quieter streets                              | 383   | 11.43%  |
| Encourage walking and cycling                | 494   | 14.74%  |
| Traff