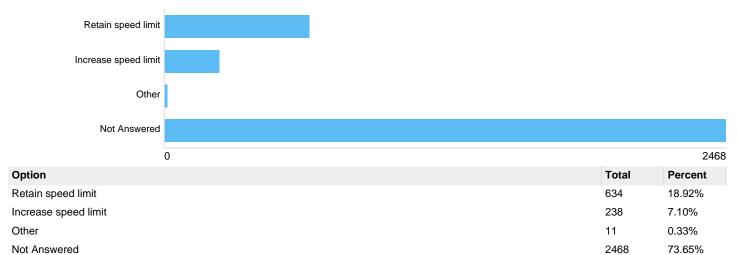

gh people complying with speed limit | 165   | 4.92%   |
| More enforcement required                    | 158   | 4.72%   |
| 20mph feels too slow for this road           | 235   | 7.01%   |
| Dangerous driving behaviour e.g. tailgating  | 107   | 3.19%   |
| Do not agree with 20mph limits               | 117   | 3.49%   |
| Other                                        | 75    | 2.24%   |
| Not Answered                                 | 2529  | 75.47%  |
|                                              |       |         |

# If other, please specify: Speed limit Park Row B4051

There were **118** responses to this part of the question.



# Question : Park Street / College Green - currently 20mph

# Park Street / College Green, Central & Hotwells/Harbourside Do you want the speed limit to:



# If other, please specify: Park Street / College Green, Central & Hotwells/Harbourside

There were 20 responses to this part of the question.

# Why? Park Street / College Green, Central & Hotwells/Harbourside





| Quieter streets38411.46%Encourage walking and cycling52315.61%Traffic calming measures required1444.30%Not enough people complying with speed limit1614.80%More enforcement required1554.63%20mph feels too slow for this road2066.15%Dangerous driving behaviour e.g. tailgating992.95%Do not agree with 20mph limits1173.49%Other822.45% | Option                                       | Total | Percent |
|-------------------------------------------------------------------------------------------------------------------------------------------------------------------------------------