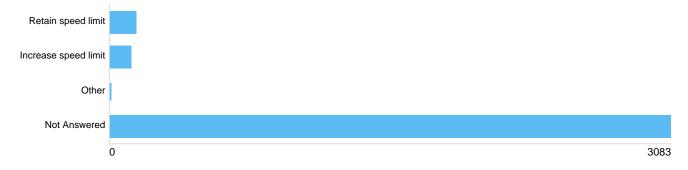

# Question : Do you agree with 20mph speed limits on residential roads?

Do you agree with 20mph speed limits on residential roads?