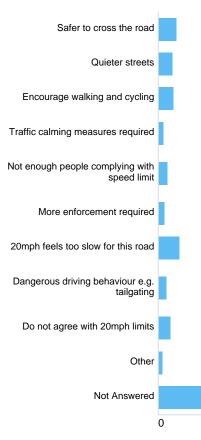

# Question : Do you agree with 20mph speed limits on residential roads?

Do you agree with 20mph speed limits on residential roads?