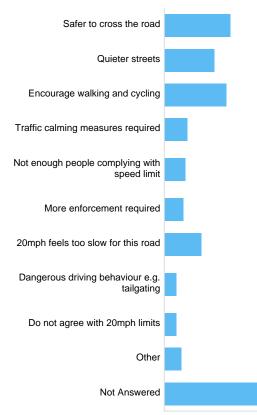

# 20mph Limits Review: Summary report

This report was created on Tuesday 22 January 2019 at 10:06.

The consultation ran from 20/06/2018 to 31/08/2018.