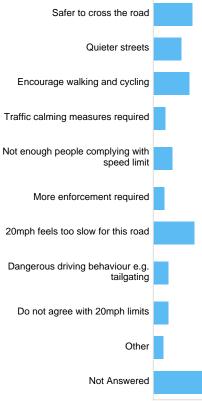

# Question : Do you agree with 20mph speed limits on residential roads?

Do you agree with 20mph speed limits on residential roads?