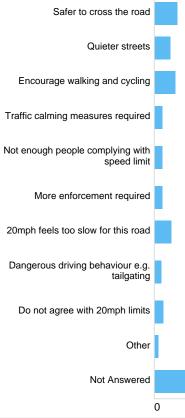

# Question : Do you agree with 20mph speed limits on residential roads?

Do you agree with 20mph speed limits on residential roads?