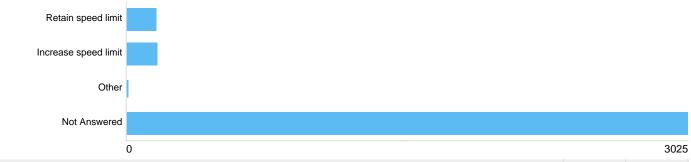

be reviewed please list it here and add your reasons.

#### Redland Road name 1:

There were 57 responses to this part of the question.

# Redland Road name 1 Reason:

There were 55 responses to this part of the question.

#### Redland Road name 2:

There were 8 responses to this part of the question.

#### Redland Road name 2 Reason:

There were 8 responses to this part of the question.



#### Redland Road name 3:

There were 4 responses to this part of the question.

#### Redland Road name 3 Reason:

There were 4 responses to this part of the question.

# Ashley, Easton and Lawrence Hill Other roads (please name and provide reasons):

There were 9 responses to this part of the question.

# **Question : Charlton Road - currently 20mph**

# Charlton Road Do you want the speed limit to:



| Option               | Total | Percent |
|----------------------|-------|---------|
| Retain speed limit   | 160   | 4.77%   |
| Increase speed limit | 162   | 4.83%   |
| Other                | 4     | 0.12%   |
| Not Answered         | 3025  | 90.27%  |

# If other, please specify: Charlton Road

There were 3 responses to this part of the question.

# Why? Charlton Road





| Option                                       | Total | Percent |
|----------------------------------------------|-------|---------|
| Safer to cross the road                      | 139   | 4.15%   |
| Quieter streets                              | 120   | 3.58%   |
| Encourage walking and cycling                | 132   | 3.94%   |
| Traffic calming measures required            | 37    | 1.10%   |
| Not enough p