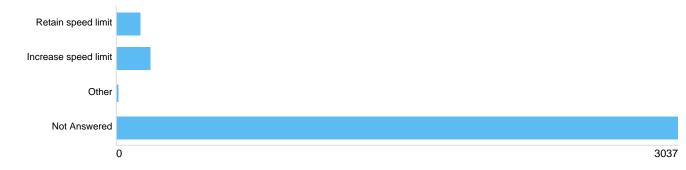

# Question : Do you agree with 20mph speed limits on residential roads?

Do you agree with 20mph speed limits on residential roads?