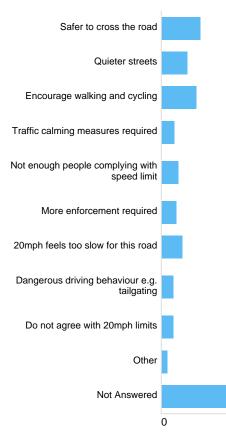

#### Cotham Road name 3:

There were 2 responses to this part of the question.

#### Cotham Road name 3 Reason:

There were 2 responses to this part of the question.

### Cotham Other roads (please name and provide reasons):

There were 8 responses to this part of the question.

# Question : Church Road (Cowper Street to Lyppiatt Road) - currently 20mph

## Church Road Do you want the speed limit to:



| Option               | Total | Percent |
|----------------------|-------|---------|
| Retain speed limit   | 218   | 6.51%   |
| Increase speed limit | 135   | 4.03%   |
| Other                | 6     | 0.18%   |
| Not Answered         | 2992  | 89.29%  |

## If other, please specify: Church Road

There were 8 responses to this part of the question.

# Why? Cheltenham Road A38, Ashley





| Safer to cross the road<br>Quieter streets<br>Encourage walking and cycling | 205<br>138<br>182 | 6.12%<br>4.12%<br>5.43% |
|-----------------------------------------------------------------------------|-------------------|-------------------------|
|                                                                             |                   |                         |
| Encourage walking and cycling                                               | 182               | 5.43%                   |
|                                                                             |                   |                         |
| Traffic calming measures required                                           | 69                | 2.06%                   |
| Not enough people complying with speed