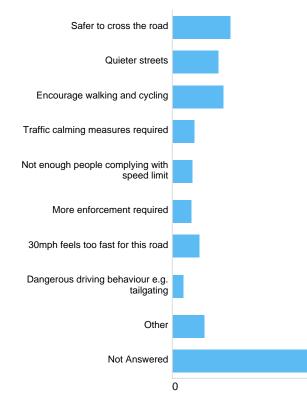

t Answered                                 | 2661  | 79.41%  |
|                                              |       |         |

## If other, please specify: Speed limit Stoke Lane

There were 94 responses to this part of the question.



# **Question : Kellaway Avenue - currently 30mph**

# Kellaway Avenue Do you want the speed limit to:



|                      | 0 |       | 2584    |
|----------------------|---|-------|---------|
| Option               |   | Total | Percent |
| Retain speed limit   |   | 501   | 14.95%  |
| Decrease speed limit |   | 256   | 7.64%   |
| Other                |   | 10    | 0.30%   |
| Not Answered         |   | 2584  | 77.11%  |

# If other, please specify: Kellaway Avenue

There were 24 responses to this part of the question.

# Why? Kellaway Avenue





| Option                                       | Total | Percent |
|----------------------------------------------|-------|---------|
| Safer to cross the road                      | 293   | 8.74%   |
| Quieter streets                              | 232   | 6.92%   |
| Encourage walking and cycling                | 260   | 7.76%   |
| Traffic calming measures required            | 109   | 3.25%   |
| Not enough people complying with speed limit | 99    | 2.95%   |
| More enforcement required                    | 92    | 2.75%   |
| 30mph feels too fast for this road           | 133   | 3.97%   |
| Dangerous driving behaviour e.g. tailgating  | 52    | 1.55%   |
| Other                                        | 161   | 4.80%   |
| Not Answered                                 | 2866  | 85