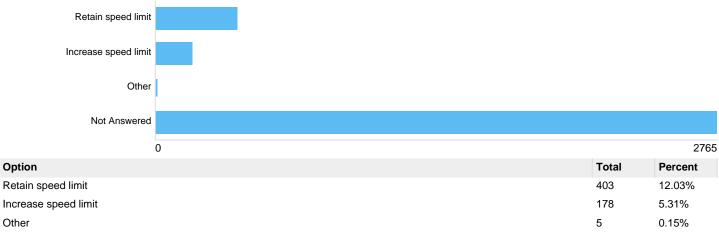

# 20mph Limits Review: Summary report

This report was created on Tuesday 22 January 2019 at 10:06.

The consultation ran from 20/06/2018 to 31/08/2018.