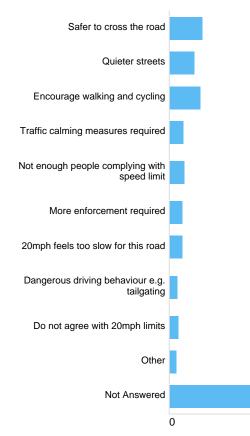

# Contents

| Question : Please state your post code (this is confidential and will not be published) in this format: BS1 1AA                      | 15       |
|--------------------------------------------------------------------------------------------------------------------------------------|----------|
| Postcode:                                                                                                                            | 15       |
| Question : Please state how many people are in your household:                                                                       | 15       |
| Please state how many people are in your household:                                                                                  | 15       |
| Question : Do you agree with 20mph speed limits by schools?                                                                          | 16       |
| Do you agree with 20mph speed limits by schools?                                                                                     | 16       |
| Question : Do you agree with 20mph speed limits on residential roads?                                                                | 16       |
| Do you agree with 20mph speed limits on residential roads?                                                                           | 16       |
| Question : Do you agree with 20mph speed limits on main roads?                                                                       | 16       |
| Do you agree with 20mph speed limits on main roads?                                                                                  | 16       |
| Question : Equalities Information                                                                                                    | 17       |
| Question : What is your age group?                                                                                                   | 17       |
| Age group                                                                                                                            | 17       |
| Question : What is your gender?                                                                                                      | 17       |
| Gender                                                                                                                               | 17       |
| Question : Are you transgender?                                                                                                      | 18       |
| Transgender                                                                                                                          | 18       |
| Question : What is your ethnic origin?                                                                                               | 18       |
| Ethnicity                                                                                                                            | 18       |
| Question : Are you disabled?                                                                                                         | 19       |
| Disability                                                                                                                           | 19       |
| Question : What is your religion?                                                                                                    | 19       |
| Religion                                                                                                                             | 19       |
| Question : What is your sexual orientation?                                                                                          | 20       |
| Sexual orientation                                                                                                                   | 20       |
| Question : If you would like to receive information on 20mph in the future, please tick the box below:                               | 20       |
| Confirm                                                                                                                              | 20       |
| Email address:                                                                                                                       | 20       |
| Question : Ashley Hill B4052 - currently 20mph                                                                                       | 21       |
| Ashley Hill B4052, Ashley Do you want the speed limit to:                                                                            | 21       |
| If other, please specify: Ashley Hill B4052, Ashley                                                                                  | 21       |
| Why? Ashley Hill B4052, Ashley                                                                                                       | 21       |
| If other, please specify: Speed limit Ashley Hill B4052, Ashley                                                                      | 22       |
| Question : Ashley Road B4051 - currently 20mph                                                                                       | 22       |
| Ashley Road B4051, Ashley Do you want the speed limit to:                                                                            | 22       |
| If other, please specify: Ashley Road B4051, Ashley                                                                                  | 22       |
| Why? Ashley Road B4051, Ashley                                                                                                       | 23       |
| If other, please specify: Speed limit Ashley Road B4051, Ashley                                                                      | 23       |
| Question : Cheltenham Road A38 - currently 20mph                                                                                     | 23       |
| Cheltenham Road A38, Ashley Do you want the speed limit to:                                                                          | 23       |
| If other, please specify: Cheltenham Road A38, Ashley                                                                                | 24       |
| Why? Cheltenham Road A38, Ashley                                                                                                     | 24       |
| If other, please specify: Speed limit Cheltenham Road A38, Ashley                                                                    | 24       |
| Question : Stokes Croft A38 - currently 20mph                                                                                        | 24<br>25 |
| Stokes Croft A38 Do you want the speed limit to:                                                                                     | 25       |
| If other, please specify: Stokes Croft A38                                                                                           | 25       |
| Why? Stokes Croft A38                                                                                                                | 25<br>25 |
| If other, please specify: Stokes Croft A38                                                                                           |          |
| Question : If you want to add any other road in this area where you think the speed limit should be reviewed please list it here and | 26<br>26 |
| add your reasons.                                                                                                                    | 20       |
| Ashley Road name 1:                                                                                                                  | 26       |
| ASHOY ROAD HAITE 1.                                                                                                                  | ∠0       |