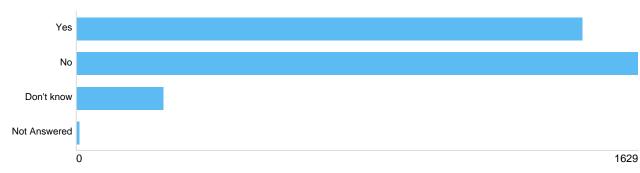

# Contents

| Question : Please state your post code (this is confidential and will not be published) in this format: BS1 1AA                      | 15       |
|--------------------------------------------------------------------------------------------------------------------------------------|----------|
| Postcode:                                                                                                                            | 15       |
| Question : Please state how many people are in your household:                                                                       | 15       |
| Please state how many people are in your household:                                                                                  | 15       |
| Question : Do you agree with 20mph speed limits by schools?                                                                          | 16       |
| Do you agree with 20mph speed limits by schools?                                                                                     | 16       |
| Question : Do you agree with 20mph speed limits on residential roads?                                                                | 16       |
| Do you agree with 20mph speed limits on residential roads?                                                                           | 16       |
| Question : Do you agree with 20mph speed limits on main roads?                                                                       | 16       |
| Do you agree with 20mph speed limits on main roads?                                                                                  | 16       |
| Question : Equalities Information                                                                                                    | 17       |
| Question : What is your age group?                                                                                                   | 17       |
| Age group                                                                                                                            | 17       |
| Question : What is your gender?                                                                                                      | 17       |
| Gender                                                                                                                               | 17       |
| Question : Are you transgender?                                                                                                      | 18       |
| Transgender                                                                                                                          | 18       |
| Question : What is your ethnic origin?                                                                                               | 18       |
| Ethnicity                                                                                                                            | 18       |
| Question : Are you disabled?                                                                                                         | 19       |
| Disability                                                                                                                           | 19       |
| Question : What is your religion?                                                                                                    | 19       |
| Religion                                                                                                                             | 19       |
| Question : What is your sexual orientation?                                                                                          | 20       |
| Sexual orientation                                                                                                                   | 20       |
| Question : If you would like to receive information on 20mph in the future, please tick the box below:                               | 20       |
| Confirm                                                                                                                              | 20       |
| Email address:                                                                                                                       | 20       |
| Question : Ashley Hill B4052 - currently 20mph                                                                                       | 21       |
| Ashley Hill B4052, Ashley Do you want the speed limit to:                                                                            | 21       |
| If other, please specify: Ashley Hill B4052, Ashley                                                                                  | 21       |
| Why? Ashley Hill B4052, Ashley                                                                                                       | 21       |
| If other, please specify: Speed limit Ashley Hill B4052, Ashley                                                                      | 22       |
| Question : Ashley Road B4051 - currently 20mph                                                                                       | 22       |
| Ashley Road B4051, Ashley Do you want the speed limit to:                                                                            | 22       |
| If other, please specify: Ashley Road B4051, Ashley                                                                                  | 22       |
| Why? Ashley Road B4051, Ashley                                                                                                       | 23       |
| If other, please specify: Speed limit Ashley Road B4051, Ashley                                                                      | 23       |
| Question : Cheltenham Road A38 - currently 20mph                                                                                     | 23       |
| Cheltenham Road A38, Ashley Do you want the speed limit to:                                                                          | 23       |
| If other, please specify: Cheltenham Road A38, Ashley                                                                                | 24       |
| Why? Cheltenham Road A38, Ashley                                                                                                     | 24       |
| If other, please specify: Speed limit Cheltenham Road A38, Ashley                                                                    | 24       |
| Question : Stokes Croft A38 - currently 20mph                                                                                        | 24<br>25 |
| Stokes Croft A38 Do you want the speed limit to:                                                                                     | 25       |
| If other, please specify: Stokes Croft A38                                                                                           | 25       |
| Why? Stokes Croft A38                                                                                                                | 25<br>25 |
| If other, please specify: Stokes Croft A38                                                                                           |          |
| Question : If you want to add any other road in this area where you think the speed limit should be reviewed please list it here and | 26<br>26 |
| add your reasons.                                                                                                                    | 20       |
| Ashley Road name 1:                                                                                                                  | 26       |
| ASHOY ROAD HAITE 1.                                                                                                                  | ∠0       |