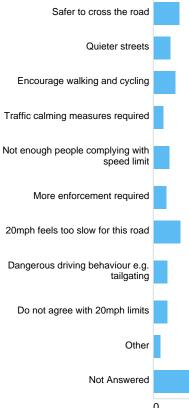

al Road name 3:

There were 2 responses to this part of the question.

#### St George Central Road name 3 Reason:

There were 2 responses to this part of the question.

#### St George Central Other roads (please name and provide reasons):

There were 4 responses to this part of the question.

#### **Question : Church Road A420 - currently 20mph**

#### Church Road A420 Do you want the speed limit to:





| Option               | Total | Percent |
|----------------------|-------|---------|
| Retain speed limit   | 150   | 4.48%   |
| Increase speed limit | 165   | 4.92%   |
| Other                | 9     | 0.27%   |
| Not Answered         | 3027  | 90.33%  |

## If other, please specify: Church Road A420

There were **10** responses to this part of the question.

## Why? Church Road A420



| 0                                            |       | 3041    |
|----------------------------------------------|-------|---------|
| Option                                       | Total | Percent |
| Safer to cross the road                      | 137   | 4.09%   |
| Quieter streets                              | 89    | 2.66%   |
| Encourage walking and cycling                | 114   | 3.40%   |
| Traffic calming measures required            | 50    | 1.49%   |
| Not enough people complying with speed limit | 83    | 2.48%   |
| More enforcement required                    | 65    | 1.94%   |
| 20mph feels too slow for this road           | 146   | 4.36%   |
| Dangerous driving behaviour e.g. tailgating  | 74    | 2.21%   |
| Do not agree with 20mph limits               | 74    | 2.21