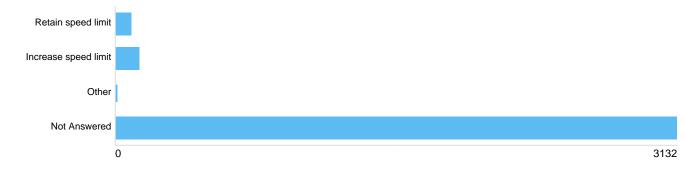

# Question : Do you agree with 20mph speed limits on main roads?

| No         1629         48.61           Don't know         250         7.469 | Option       | Total | Percent |
|------------------------------------------------------------------------------|--------------|-------|---------|
| Don't know 250 7.46%                                                         | Yes          | 1464  | 43.69%  |
|                                                                              | No           | 1629  | 48.61%  |
| Not Answered 8 0.24%                                                         | Don't know   | 250   | 7.46%   |
|                                                                              | Not Answered | 8     | 0.24%   |