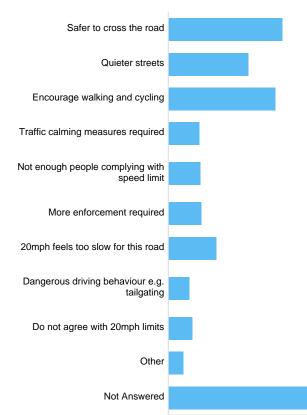

| Not Answered                                 | 2517  | 75.11%  |

# If other, please specify: Park Street / College Green, Central & Hotwells/Harbourside

There were **121** responses to this part of the question.

# Question : Rupert Street / Lewins Mead / The Haymarket - currently 20mph

# Rupert Street / Lewins Mead / The Haymarket, Central B4054 Do you want the speed limit to:



# If other, please specify: Rupert Street / Lewins Mead / The Haymarket, Central

There were **20** responses to this part of the question.



# Why? Rupert Street / Lewins Mead / The Haymarket, Central



| 0                                            |       | 2551    |
|----------------------------------------------|-------|---------|
| Option                                       | Total | Percent |
| Safer to cross the road                      | 517   | 15.43%  |
| Quieter streets                              | 363   | 10.83%  |
| Encourage walking and cycling                | 483   | 14.41%  |
| Traffic calming measures required            | 137   | 4.09%   |
| Not enough people complying with speed limit | 145   | 4.33%   |
| More enforcement required                    | 147   | 4.39%   |
| 20mph feels too slow for this road           | 217   | 6.48%   |
| Dangerous driving behaviour e.g. tailgating  | 92    | 2.75%   |
| Do not agree with 20mph limits               | 106   | 3.16