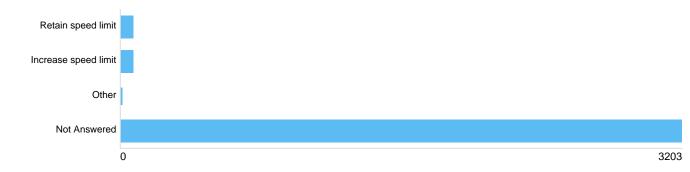

# Question : Do you agree with 20mph speed limits on residential roads?

Do you agree with 20mph speed limits on residential roads?