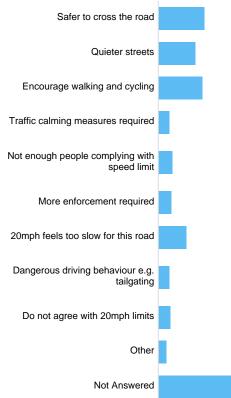

| 2952 | 88.09% |

# If other, please specify: Speed limit Park Street / College Green, Central & Hotwells/Harbourside

There were **61** responses to this part of the question.

# Question : Whiteladies Road A4018 - currently 20mph

# Whiteladies Road A4018 Do you want the speed limit to:



# If other, please specify: Whiteladies Road A4018

There were 7 responses to this part of the question.



# Why? Whiteladies Road A4018



|                                  | 0                |       | 2948    |
|----------------------------------|------------------|-------|---------|
| Option                           |                  | Total | Percent |
| Safer to cross the road          |                  | 240   | 7.16%   |
| Quieter streets                  |                  | 189   | 5.64%   |
| Encourage walking and cycling    | g                | 227   | 6.77%   |
| Traffic calming measures requi   | Jired            | 56    | 1.67%   |
| Not enough people complying      | with speed limit | 73    | 2.18%   |
| More enforcement required        |                  | 65    | 1.94%   |
| 20mph feels too slow for this ro | oad              | 144   | 4.30%   |
| Dangerous driving behaviour e    | e.g. tailgating  | 54