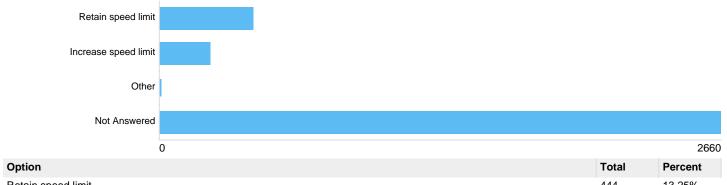

easures required            | 146   | 4.36%   |
| Not enough people complying with speed limit | 194   | 5.79%   |
| More enforcement required                    | 166   | 4.95%   |
| 20mph feels too slow for this road           | 190   | 5.67%   |
| Dangerous driving behaviour e.g. tailgating  | 122   | 3.64%   |
| Do not agree with 20mph limits               | 88    | 2.63%   |
| Other                                        | 74    | 2.21%   |
| Not Answered                                 | 2697  | 80.48%  |
|                                              |       |         |

# If other, please specify: Ashley Down Road

There were **119** responses to this part of the question.



# Question : Gloucester Road A38 - currently 20mph

# Gloucester Road A38 Do you want the speed limit to:



| Retain speed limit   | 444  | 13.25% |
|----------------------|------|--------|
| Increase speed limit | 238  | 7.10%  |
| Other                | 9    | 0.27%  |
| Not Answered         | 2660 | 79.38% |

# If other, please specify: Gloucester Road A38

There were 22 responses to this part of the question.

# Why? Gloucester Road A38





| Option                                       | Total | Percent |
|----------------------------------------------|-------|---------|
| Safer to cross the road                      | 412   | 12.29%  |
| Quieter streets                              | 279   | 8.33%   |
| Encourage walking and cycling                | 390   | 11.64%  |
| Traffic calming measures required            | 138   | 4.12%   |
| Not enough people complying with speed limit | 184