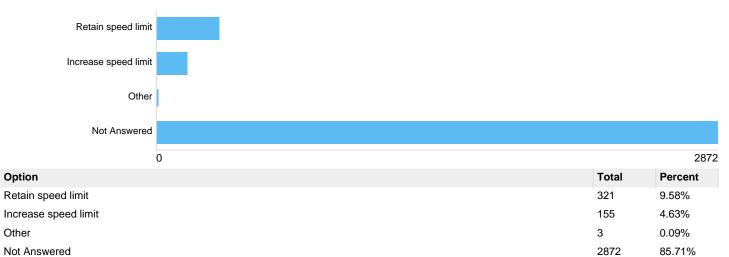

# Question : Do you agree with 20mph speed limits on residential roads?

Do you agree with 20mph speed limits on residential roads?