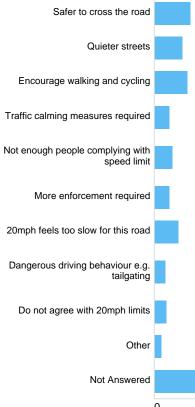

| 30 0.90%      |
| Not Answered                                 | 3011 89.85%   |
|                                              |               |

### If other, please specify: Speed limit Easton Road

There were **41** responses to this part of the question.

# Question : Whitehall Road B4465 - currently 20mph

## Whitehall Road B4465 Do you want the speed limit to:





| Option               | Total | Percent |
|----------------------|-------|---------|
| Retain speed limit   | 208   | 6.21%   |
| Increase speed limit | 149   | 4.45%   |
| Other                | 3     | 0.09%   |
| Not Answered         | 2991  | 89.26%  |

## If other, please specify: Whitehall Road B4465

There were 5 responses to this part of the question.

### Why? Whitehall Road B4465



| 0                                            |       | 3006    |
|----------------------------------------------|-------|---------|
| Option                                       | Total | Percent |
| Safer to cross the road                      | 188   | 5.61%   |
| Quieter streets                              | 145   | 4.33%   |
| Encourage walking and cycling                | 175   | 5.22%   |
| Traffic calming measures required            | 76    | 2.27%   |
| Not enough people complying with speed limit | 96    | 2.86%   |
| More enforcement required                    | 75    | 2.24%   |
| 20mph feels too slow for this road           | 126   | 3.76%   |
| Dangerous driving behaviour e.g. tailgating  | 57    | 1.70%   |
| Do not agree with 20mph limits               | 62    | 1.85