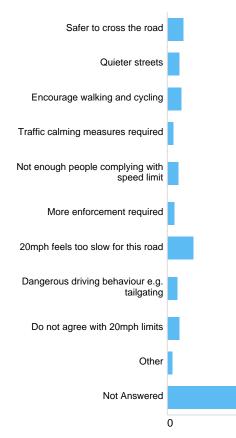

# Question : Do you agree with 20mph speed limits on residential roads?

Do you agree with 20mph speed limits on residential roads?