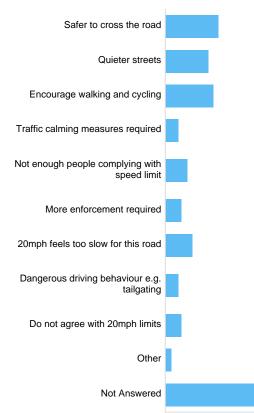

# Question : Do you agree with 20mph speed limits on residential roads?

Do you agree with 20mph speed limits on residential roads?