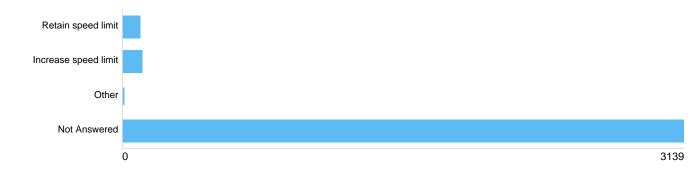

# Question : Do you agree with 20mph speed limits on residential roads?

Do you agree with 20mph speed limits on residential roads?