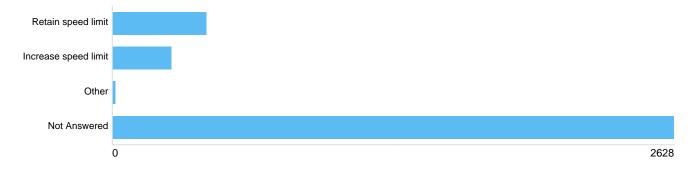

# Question : Do you agree with 20mph speed limits on main roads?

| No         1629         48.61           Don't know         250         7.469 | Option       | Total | Percent |
|------------------------------------------------------------------------------|--------------|-------|---------|
| Don't know 250 7.46%                                                         | Yes          | 1464  | 43.69%  |
|                                                                              | No           | 1629  | 48.61%  |
| Not Answered 8 0.24%                                                         | Don't know   | 250   | 7.46%   |
|                                                                              | Not Answered | 8     | 0.24%   |