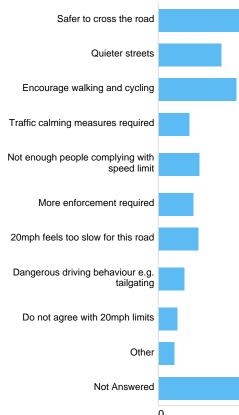

## Bedminster Road name 3:

There were 7 responses to this part of the question.

#### Bedminster Road name 3 Reason:

There were 7 responses to this part of the question.

#### Bedminster Other roads (please name and provide reasons):

There were **14** responses to this part of the question.

#### **Question : Ashley Down Road - currently 20mph**

#### Ashley Down Road Do you want the speed limit to:





| Option               | Total | Percent |
|----------------------|-------|---------|
| Retain speed limit   | 468   | 13.97%  |
| Increase speed limit | 205   | 6.12%   |
| Other                | 7     | 0.21%   |
| Not Answered         | 2671  | 79.71%  |

# If other, please specify: Ashley Down Road

There were **13** responses to this part of the question.

# Why? Ashley Down Road



| 0                                            |       | 2697    |
|----------------------------------------------|-------|---------|
| Option                                       | Total | Percent |
| Safer to cross the road                      | 419   | 12.50%  |
| Quieter streets                              | 300   | 8.95%   |
| Encourage walking and cycling                | 370   | 11.04%  |
| Traffic calming measures required            | 146   | 4.36%   |
| Not enough people complying with speed limit | 194   | 5.79%   |
| More enforcement required                    | 166   | 4.95%   |
| 20mph feels too slow for this road           | 190   | 5.67%   |
| Dangerous driving behaviour e.g. tailgating  | 122   | 3.64%   |
| Do not agree with 20mph limits               | 88    | 2.63