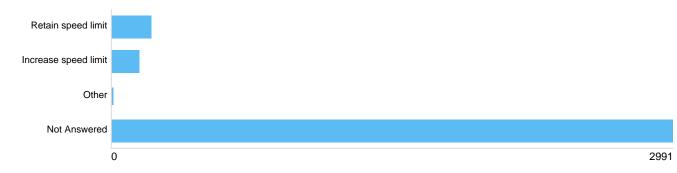

calming measures required            | 63 1.88%      |
| Not enough people complying with speed limit | 82 2.45%      |
| More enforcement required                    | 67 2.00%      |
| 20mph feels too slow for this road           | 107 3.19%     |
| Dangerous driving behaviour e.g. tailgating  | 52 1.55%      |
| Do not agree with 20mph limits               | 60 1.79%      |
| Other                                        | 30 0.90%      |
| Not Answered                                 | 3011 89.85%   |
|                                              |               |

### If other, please specify: Speed limit Easton Road

There were **41** responses to this part of the question.

# Question : Whitehall Road B4465 - currently 20mph

## Whitehall Road B4465 Do you want the speed limit to:





| Option               | Total | Percent |
|----------------------|-------|---------|
| Retain speed limit   | 208   | 6.21%   |
| Increase speed limit | 149   | 4.45%   |
| Other                | 3     | 0.09%   |
| Not Answered         | 2991  | 89.26%  |

## If other, please specify: Whitehall Road B4465

There were 5 responses to this part of the question.

### Why? Whitehall Road B4465



| 0                                            |       | 3006    |
|----------------------------------------------|-------|---------|
| Option                                       | Total | Percent |
| Safer to cross the road                      | 188   | 5.61%   |
| Quieter streets                              | 145   | 4.33%   |
| Encourage walking and cycling                | 175   | 5.22%