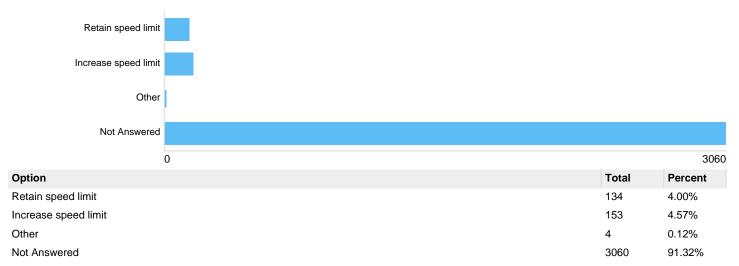

# 20mph Limits Review: Summary report

This report was created on Tuesday 22 January 2019 at 10:06.

The consultation ran from 20/06/2018 to 31/08/2018.