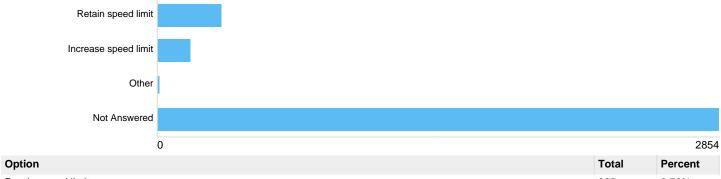

# Question : Do you agree with 20mph speed limits on main roads?

| No         1629         48.61           Don't know         250         7.469 | Option       | Total | Percent |
|------------------------------------------------------------------------------|--------------|-------|---------|
| Don't know 250 7.46%                                                         | Yes          | 1464  | 43.69%  |
|                                                                              | No           | 1629  | 48.61%  |
| Not Answered 8 0.24%                                                         | Don't know   | 250   | 7.46%   |
|                                                                              | Not Answered | 8     | 0.24%   |