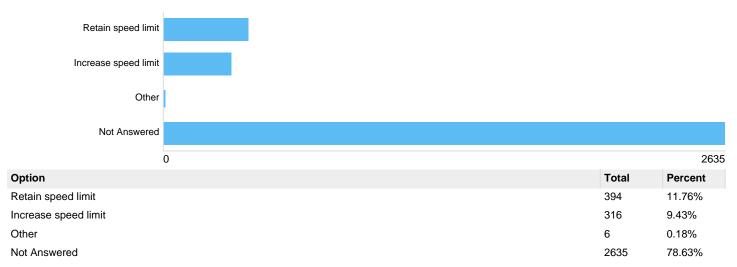

walking and cycling                | 337   | 10.06%  |
| Traffic calming measures required            | 85    | 2.54%   |
| Not enough people complying with speed limit | 145   | 4.33%   |
| More enforcement required                    | 104   | 3.10%   |
| 20mph feels too slow for this road           | 269   | 8.03%   |
| Dangerous driving behaviour e.g. tailgating  | 83    | 2.48%   |
| Do not agree with 20mph limits               | 106   | 3.16%   |
| Other                                        | 60    | 1.79%   |
| Not Answered                                 | 2663  | 79.47%  |

# If other, please specify: Clifton Down, Clifton

There were 86 responses to this part of the question.

# Question : Pembroke Road B4467 - currently 20mph

# Pembroke Road Do you want the speed limit to:



# If other, please specify: Pembroke Road

There were **18** responses to this part of the question.



### Why? Pembroke Road



| 0                                            |       | 2661    |
|----------------------------------------------|-------|---------|
| Option                                       | Total | Percent |
| Safer to cross the road                      | 370   | 11.04%  |
| Quieter streets                              | 304   | 9.07%   |
| Encourage walking and cycling                | 331   | 9.88%   |
| Traffic calming measures required            | 97    | 2.89%   |
| Not enough people complying with speed limit | 150   | 4.48%   |
| More enforcement required                    | 114   | 3.40%   |
| 20mph feels too slow for this road           | 283   | 8.45%