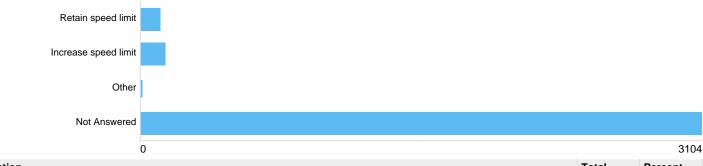

list it here and add your reasons.

#### Filwood Road name 1:

There were 4 responses to this part of the question.

#### Filwood Road name 1 Reason:

There were 4 responses to this part of the question.

#### Filwood Road name 2:

There were **0** responses to this part of the question.

#### Filwood Road name 2 Reason:

There were 0 responses to this part of the question.



#### Filwood Road name 3:

There were **0** responses to this part of the question.

### Filwood Road name 3 Reason:

There were **0** responses to this part of the question.

### Filwood Other roads (please name and provide reasons):

There were 2 responses to this part of the question.

# Question : Fishponds Road (Lodge Causeway to Cross Hands) - currently 20mph

## Fishponds Road Do you want the speed limit to:



| Option               | Total | Percent |
|----------------------|-------|---------|
| Retain speed limit   | 109   | 3.25%   |
| Increase speed limit | 137   | 4.09%   |
| Other                | 1     | 0.03%   |
| Not Answered         | 3104  | 92.63%  |
|                      |       |         |

## If other, please specify: Fishponds Road

There were 4 responses to this part of the question.

# Why? Fishponds Road





| Option                                       | Total | Percent |
|----------------------------------------------|-------|---------|
| Safer to cross the road                      | 94    | 2.81%   |
| Quieter streets                              | 63    | 1.88%   |
| Encourage walking and cycling                | 83    | 2.48%   |
| Traffic calming measures required