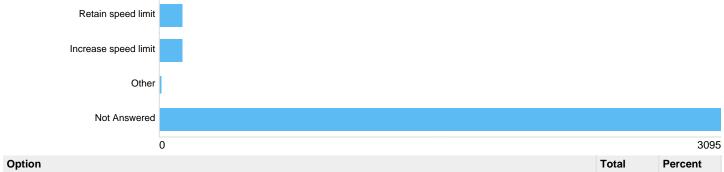

# Question : Do you agree with 20mph speed limits on residential roads?

Do you agree with 20mph speed limits on residential roads?