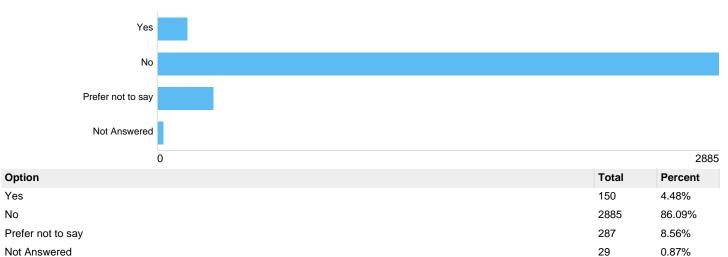

# Contents

| Question : Please state your post code (this is confidential and will not be published) in this format: BS1 1AA                      | 15       |
|--------------------------------------------------------------------------------------------------------------------------------------|----------|
| Postcode:                                                                                                                            | 15       |
| Question : Please state how many people are in your household:                                                                       | 15       |
| Please state how many people are in your household:                                                                                  | 15       |
| Question : Do you agree with 20mph speed limits by schools?                                                                          | 16       |
| Do you agree with 20mph speed limits by schools?                                                                                     | 16       |
| Question : Do you agree with 20mph speed limits on residential roads?                                                                | 16       |
| Do you agree with 20mph speed limits on residential roads?                                                                           | 16       |
| Question : Do you agree with 20mph speed limits on main roads?                                                                       | 16       |
| Do you agree with 20mph speed limits on main roads?                                                                                  | 16       |
| Question : Equalities Information                                                                                                    | 17       |
| Question : What is your age group?                                                                                                   | 17       |
| Age group                                                                                                                            | 17       |
| Question : What is your gender?                                                                                                      | 17       |
| Gender                                                                                                                               | 17       |
| Question : Are you transgender?                                                                                                      | 18       |
| Transgender                                                                                                                          | 18       |
| Question : What is your ethnic origin?                                                                                               | 18       |
| Ethnicity                                                                                                                            | 18       |
| Question : Are you disabled?                                                                                                         | 19       |
| Disability                                                                                                                           | 19       |
| Question : What is your religion?                                                                                                    | 19       |
| Religion                                                                                                                             | 19       |
| Question : What is your sexual orientation?                                                                                          | 20       |
| Sexual orientation                                                                                                                   | 20       |
| Question : If you would like to receive information on 20mph in the future, please tick the box below:                               | 20       |
| Confirm                                                                                                                              | 20       |
| Email address:                                                                                                                       | 20       |
| Question : Ashley Hill B4052 - currently 20mph                                                                                       | 21       |
| Ashley Hill B4052, Ashley Do you want the speed limit to:                                                                            | 21       |
| If other, please specify: Ashley Hill B4052, Ashley                                                                                  | 21       |
| Why? Ashley Hill B4052, Ashley                                                                                                       | 21       |
| If other, please specify: Speed limit Ashley Hill B4052, Ashley                                                                      | 22       |
| Question : Ashley Road B4051 - currently 20mph                                                                                       | 22       |
| Ashley Road B4051, Ashley Do you want the speed limit to:                                                                            | 22       |
| If other, please specify: Ashley Road B4051, Ashley                                                                                  | 22       |
| Why? Ashley Road B4051, Ashley                                                                                                       | 23       |
| If other, please specify: Speed limit Ashley Road B4051, Ashley                                                                      | 23       |
| Question : Cheltenham Road A38 - currently 20mph                                                                                     | 23       |
| Cheltenham Road A38, Ashley Do you want the speed limit to:                                                                          | 23       |
| If other, please specify: Cheltenham Road A38, Ashley                                                                                | 24       |
| Why? Cheltenham Road A38, Ashley                                                                                                     | 24       |
| If other, please specify: Speed limit Cheltenham Road A38, Ashley                                                                    | 24       |
| Question : Stokes Croft A38 - currently 20mph                                                                                        | 24<br>25 |
| Stokes Croft A38 Do you want the speed limit to:                                                                                     | 25       |
| If other, please specify: Stokes Croft A38                                                                                           | 25       |
| Why? Stokes Croft A38                                                                                                                | 25<br>25 |
| If other, please specify: Stokes Croft A38                                                                                           |          |
| Question : If you want to add any other road in this area where you think the speed limit should be reviewed please list it here and | 26<br>26 |
| add your reasons.                                                                                                                    | 20       |
| Ashley Road name 1:                                                                                                                  | 26       |
| ASHOY ROAD HAITE 1.                                                                                                                  | ∠0       |