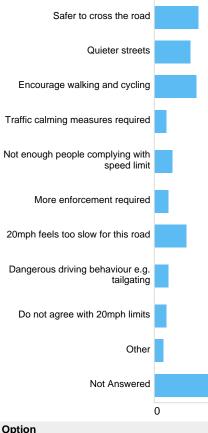

# 20mph Limits Review: Summary report

This report was created on Tuesday 22 January 2019 at 10:06.

The consultation ran from 20/06/2018 to 31/08/2018.