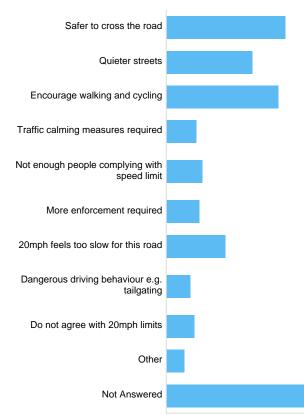

| 59                                      | 1.76%   |
| Not Answered 2582 77.                                                                                                                                                              | ered 258                                | 77.05%  |

# Victoria Street B4063 If other, please specify: Speed limit

There were **91** responses to this part of the question.

# Question : Whiteladies Road A4018 - currently 20mph

# Whiteladies Road A4018, Clifton Down & Central Do you want the speed limit to:



# If other, please specify: Whiteladies Road A4018, Clifton Down & Central

There were **20** responses to this part of the question.



# Why? Whiteladies Road A4018, Clifton Down & Central



| 0                                            |       | 251     |
|----------------------------------------------|-------|---------|
| Option                                       | Total | Percent |
| Safer to cross the road                      | 529   | 15.79%  |
| Quieter streets                              | 385   | 11.49%  |
| Encourage walking and cycling                | 500   | 14.92%  |
| Traffic calming measures required            | 133   | 3.97%   |
| Not enough people complying with speed limit | 161   | 4.80%   |
| More enforcement required                    | 145   | 4.33%   |
| 20mph feels too slow for this road           | 263   | 7.85%   |
| Dangerous driving behaviour e.g. tailgating  | 104   | 3.10%   |
| Do not agree with 20mph limits               | 122   | 3.64