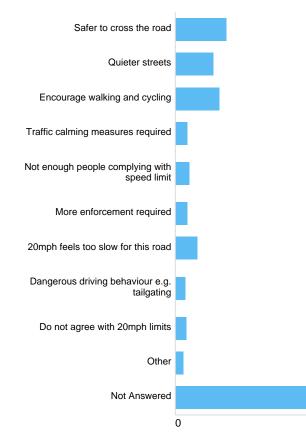

# 20mph Limits Review: Summary report

This report was created on Tuesday 22 January 2019 at 10:06.

The consultation ran from 20/06/2018 to 31/08/2018.