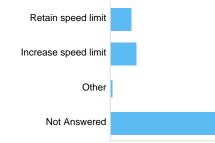

# Question : Do you agree with 20mph speed limits on residential roads?

Do you agree with 20mph speed limits on residential roads?