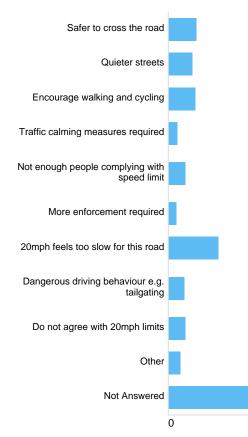

# Contents

| Question : Please state your post code (this is confidential and will not be published) in this format: BS1 1AA                      | 15       |
|--------------------------------------------------------------------------------------------------------------------------------------|----------|
| Postcode:                                                                                                                            | 15       |
| Question : Please state how many people are in your household:                                                                       | 15       |
| Please state how many people are in your household:                                                                                  | 15       |
| Question : Do you agree with 20mph speed limits by schools?                                                                          | 16       |
| Do you agree with 20mph speed limits by schools?                                                                                     | 16       |
| Question : Do you agree with 20mph speed limits on residential roads?                                                                | 16       |
| Do you agree with 20mph speed limits on residential roads?                                                                           | 16       |
| Question : Do you agree with 20mph speed limits on main roads?                                                                       | 16       |
| Do you agree with 20mph speed limits on main roads?                                                                                  | 16       |
| Question : Equalities Information                                                                                                    | 17       |
| Question : What is your age group?                                                                                                   | 17       |
| Age group                                                                                                                            | 17       |
| Question : What is your gender?                                                                                                      | 17       |
| Gender                                                                                                                               | 17       |
| Question : Are you transgender?                                                                                                      | 18       |
| Transgender                                                                                                                          | 18       |
| Question : What is your ethnic origin?                                                                                               | 18       |
| Ethnicity                                                                                                                            | 18       |
| Question : Are you disabled?                                                                                                         | 19       |
| Disability                                                                                                                           | 19       |
| Question : What is your religion?                                                                                                    | 19       |
| Religion                                                                                                                             | 19       |
| Question : What is your sexual orientation?                                                                                          | 20       |
| Sexual orientation                                                                                                                   | 20       |
| Question : If you would like to receive information on 20mph in the future, please tick the box below:                               | 20       |
| Confirm                                                                                                                              | 20       |
| Email address:                                                                                                                       | 20       |
| Question : Ashley Hill B4052 - currently 20mph                                                                                       | 21       |
| Ashley Hill B4052, Ashley Do you want the speed limit to:                                                                            | 21       |
| If other, please specify: Ashley Hill B4052, Ashley                                                                                  | 21       |
| Why? Ashley Hill B4052, Ashley                                                                                                       | 21       |
| If other, please specify: Speed limit Ashley Hill B4052, Ashley                                                                      | 22       |
| Question : Ashley Road B4051 - currently 20mph                                                                                       | 22       |
| Ashley Road B4051, Ashley Do you want the speed limit to:                                                                            | 22       |
| If other, please specify: Ashley Road B4051, Ashley                                                                                  | 22       |
| Why? Ashley Road B4051, Ashley                                                                                                       | 23       |
| If other, please specify: Speed limit Ashley Road B4051, Ashley                                                                      | 23       |
| Question : Cheltenham Road A38 - currently 20mph                                                                                     | 23       |
| Cheltenham Road A38, Ashley Do you want the speed limit to:                                                                          | 23       |
| If other, please specify: Cheltenham Road A38, Ashley                                                                                | 24       |
| Why? Cheltenham Road A38, Ashley                                                                                                     | 24       |
| If other, please specify: Speed limit Cheltenham Road A38, Ashley                                                                    | 24       |
| Question : Stokes Croft A38 - currently 20mph                                                                                        | 24<br>25 |
| Stokes Croft A38 Do you want the speed limit to:                                                                                     | 25       |
| If other, please specify: Stokes Croft A38                                                                                           | 25       |
| Why? Stokes Croft A38                                                                                                                | 25<br>25 |
| If other, please specify: Stokes Croft A38                                                                                           |          |
| Question : If you want to add any other road in this area where you think the speed limit should be reviewed please list it here and | 26<br>26 |
| add your reasons.                                                                                                                    | 20       |
| Ashley Road name 1:                                                                                                                  | 26       |
| ASHOY ROAD HAITE 1.                                                                                                                  | ∠0       |