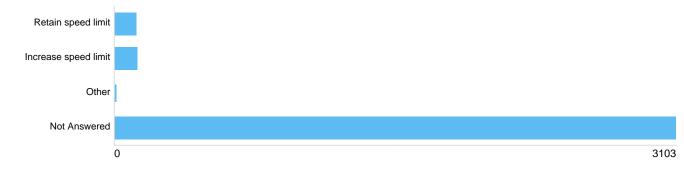

# 20mph Limits Review: Summary report

This report was created on Tuesday 22 January 2019 at 10:06.

The consultation ran from 20/06/2018 to 31/08/2018.