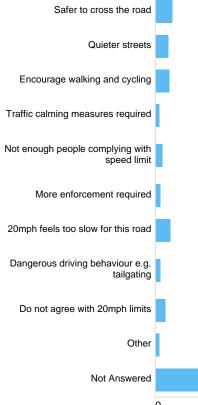

# Question : Do you agree with 20mph speed limits on residential roads?

Do you agree with 20mph speed limits on residential roads?