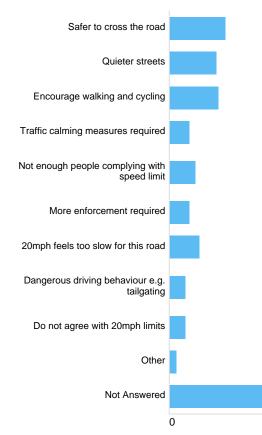

# Question : Do you agree with 20mph speed limits on main roads?

| No         1629         48.61           Don't know         250         7.469 | Option       | Total | Percent |
|------------------------------------------------------------------------------|--------------|-------|---------|
| Don't know 250 7.46%                                                         | Yes          | 1464  | 43.69%  |
|                                                                              | No           | 1629  | 48.61%  |
| Not Answered 8 0.24%                                                         | Don't know   | 250   | 7.46%   |
|                                                                              | Not Answered | 8     | 0.24%   |