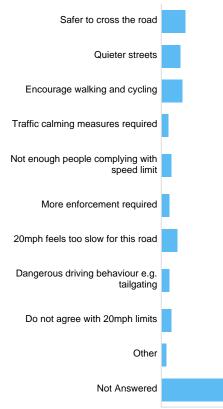

# Question : Do you agree with 20mph speed limits on residential roads?

Do you agree with 20mph speed limits on residential roads?