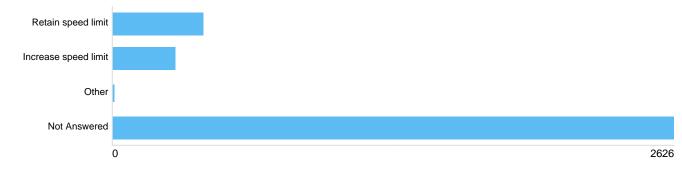

# 20mph Limits Review: Summary report

This report was created on Tuesday 22 January 2019 at 10:06.

The consultation ran from 20/06/2018 to 31/08/2018.