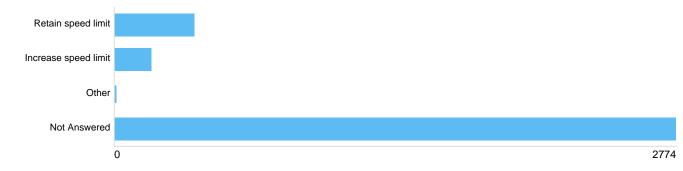

# 20mph Limits Review: Summary report

This report was created on Tuesday 22 January 2019 at 10:06.

The consultation ran from 20/06/2018 to 31/08/2018.