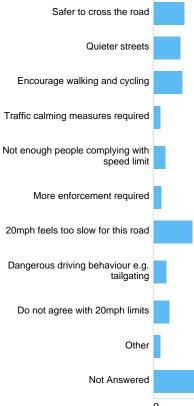

# 20mph Limits Review: Summary report

This report was created on Tuesday 22 January 2019 at 10:06.

The consultation ran from 20/06/2018 to 31/08/2018.