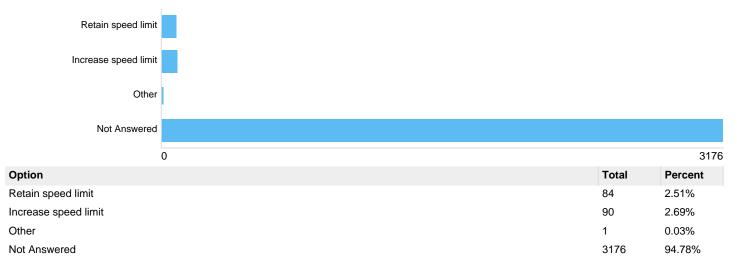

d add your reasons.

#### Frome Vale Road name 1:

There were 26 responses to this part of the question.



#### Frome Vale Road name 1 Reason:

There were 25 responses to this part of the question.

#### Frome Vale Road name 2:

There were 9 responses to this part of the question.

# Frome Vale Road name 2 Reason:

There were 9 responses to this part of the question.

#### Frome Vale Road name 3:

There were 2 responses to this part of the question.

#### Frome Vale Road name 3 Reason:

There were 2 responses to this part of the question.

#### Frome Vale Other roads (please name and provide reasons):

There were 7 responses to this part of the question.

# Question : Church Road / Queen's Road (20mph section)

# Church Road / Queen's Road (20mph section) Do you want the speed limit to:



#### If other, please specify: Church Road / Queen's Road (20mph section)

There were 2 responses to this part of the question.



# Why? Church Road / Queen's Road (20mph section)



|                                 | 0                |       | 3190    |
|---------------------------------|------------------|-------|---------|
| Option                          |                  | Total | Percent |
| Safer to cross the road         |                  | 68    | 2.03%   |
| Quieter streets                 |                  | 43    | 1.28%   |
| Encourage walking and cycling   | g                | 53    | 1.58%   |
| Traffic calming measures requ   | lired            | 19    | 0.57%   |
| Not enough people complying     | with speed limit | 38    | 1.13%   |
| More enforcement required