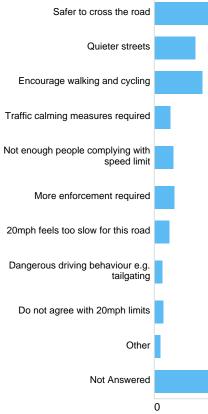

# Question : Do you agree with 20mph speed limits on residential roads?

Do you agree with 20mph speed limits on residential roads?