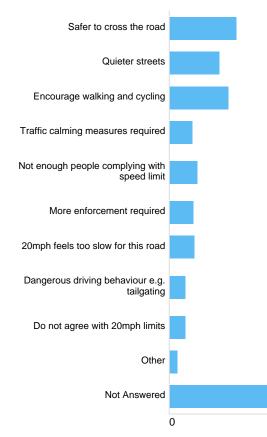

mph limits               | 81 2.42%     |
| Other                                        | 34 1.01%     |
| Not Answered                                 | 2916 87.02%  |
|                                              |              |

# If other, please specify: Speed limit South Liberty Lane

There were 45 responses to this part of the question.



# Question : North Street B3120 - currently 20mph

# North Street B3120 Do you want the speed limit to:



| Retain speed innit   | 3/0  | 11.20% |
|----------------------|------|--------|
| Increase speed limit | 145  | 4.33%  |
| Other                | 6    | 0.18%  |
| Not Answered         | 2822 | 84.21% |

## If other, please specify: North Street B3120

There were **11** responses to this part of the question.

# Why? North Street B3120





| Option                                       | Total | Percent |
|----------------------------------------------|-------|---------|
| Safer to cross the road                      | 339   | 10.12%  |
| Quieter streets                              | 250   | 7.46%   |
| Encourage walking and cycling                | 298   | 8.89%   |
| Traffic calming measures required            | 114   | 3.40%   |
| Not enough people complying with speed limit | 137   | 4.09%   |
| More enforcement required                    | 118   | 3.52%   |
| 20mph feels too slow for this road           | 125   | 3.73%   |
| Dangerous driving behaviour e.g. tailgating  | 81    | 2.42%   |
| Do not agree with 20mph limits               | 77    | 2.30%   |
| Other                                        | 39    | 1.