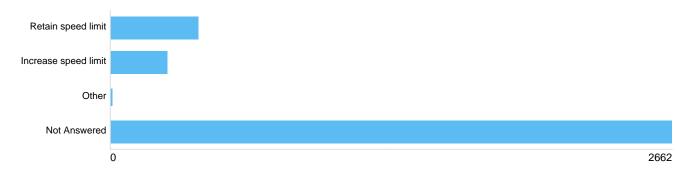

e walking and cycling                | 316   | 9.43%   |
| Traffic calming measures required            | 88    | 2.63%   |
| Not enough people complying with speed limit | 144   | 4.30%   |
| More enforcement required                    | 110   | 3.28%   |
| 20mph feels too slow for this road           | 254   | 7.58%   |
| Dangerous driving behaviour e.g. tailgating  | 93    | 2.78%   |
| Do not agree with 20mph limits               | 100   | 2.98%   |
| Other                                        | 60    | 1.79%   |
| Not Answered                                 | 2712  | 80.93%  |

# Pembroke Road B4467 If other, please specify: Speed limit

There were 86 responses to this part of the question.

# Question : Whiteladies Road A4018 - currently 20mph

# Do you want the speed limit to:





| Option               | Total | Percent |
|----------------------|-------|---------|
| Retain speed limit   | 414   | 12.35%  |
| Increase speed limit | 266   | 7.94%   |
| Other                | 9     | 0.27%   |
| Not Answered         | 2662  | 79.44%  |

## If other, please specify:

There were **13** responses to this part of the question.

# Why?



| 0                                            | 27(           |
|----------------------------------------------|---------------|
| Option                                       | Total Percent |
| Safer to cross the road                      | 375 11.19%    |
| Quieter streets                              | 276 8.24%     |
| Encourage walking and cycling                | 335 10.00%    |
| Traffic calming measures required            |