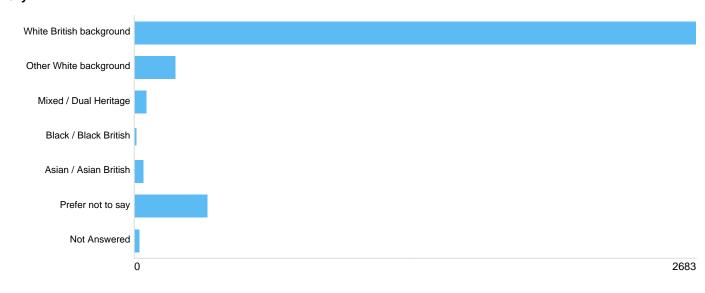

# Contents

| Question : Please state your post code (this is confidential and will not be published) in this format: BS1 1AA                      | 15       |
|--------------------------------------------------------------------------------------------------------------------------------------|----------|
| Postcode:                                                                                                                            | 15       |
| Question : Please state how many people are in your household:                                                                       | 15       |
| Please state how many people are in your household:                                                                                  | 15       |
| Question : Do you agree with 20mph speed limits by schools?                                                                          | 16       |
| Do you agree with 20mph speed limits by schools?                                                                                     | 16       |
| Question : Do you agree with 20mph speed limits on residential roads?                                                                | 16       |
| Do you agree with 20mph speed limits on residential roads?                                                                           | 16       |
| Question : Do you agree with 20mph speed limits on main roads?                                                                       | 16       |
| Do you agree with 20mph speed limits on main roads?                                                                                  | 16       |
| Question : Equalities Information                                                                                                    | 17       |
| Question : What is your age group?                                                                                                   | 17       |
| Age group                                                                                                                            | 17       |
| Question : What is your gender?                                                                                                      | 17       |
| Gender                                                                                                                               | 17       |
| Question : Are you transgender?                                                                                                      | 18       |
| Transgender                                                                                                                          | 18       |
| Question : What is your ethnic origin?                                                                                               | 18       |
| Ethnicity                                                                                                                            | 18       |
| Question : Are you disabled?                                                                                                         | 19       |
| Disability                                                                                                                           | 19       |
| Question : What is your religion?                                                                                                    | 19       |
| Religion                                                                                                                             | 19       |
| Question : What is your sexual orientation?                                                                                          | 20       |
| Sexual orientation                                                                                                                   | 20       |
| Question : If you would like to receive information on 20mph in the future, please tick the box below:                               | 20       |
| Confirm                                                                                                                              | 20       |
| Email address:                                                                                                                       | 20       |
| Question : Ashley Hill B4052 - currently 20mph                                                                                       | 21       |
| Ashley Hill B4052, Ashley Do you want the speed limit to:                                                                            | 21       |
| If other, please specify: Ashley Hill B4052, Ashley                                                                                  | 21       |
| Why? Ashley Hill B4052, Ashley                                                                                                       | 21       |
| If other, please specify: Speed limit Ashley Hill B4052, Ashley                                                                      | 22       |
| Question : Ashley Road B4051 - currently 20mph                                                                                       | 22       |
| Ashley Road B4051, Ashley Do you want the speed limit to:                                                                            | 22       |
| If other, please specify: Ashley Road B4051, Ashley                                                                                  | 22       |
| Why? Ashley Road B4051, Ashley                                                                                                       | 23       |
| If other, please specify: Speed limit Ashley Road B4051, Ashley                                                                      | 23       |
| Question : Cheltenham Road A38 - currently 20mph                                                                                     | 23       |
| Cheltenham Road A38, Ashley Do you want the speed limit to:                                                                          | 23       |
| If other, please specify: Cheltenham Road A38, Ashley                                                                                | 24       |
| Why? Cheltenham Road A38, Ashley                                                                                                     | 24       |
| If other, please specify: Speed limit Cheltenham Road A38, Ashley                                                                    | 24       |
| Question : Stokes Croft A38 - currently 20mph                                                                                        | 24<br>25 |
| Stokes Croft A38 Do you want the speed limit to:                                                                                     | 25       |
| If other, please specify: Stokes Croft A38                                                                                           | 25       |
| Why? Stokes Croft A38                                                                                                                | 25<br>25 |
| If other, please specify: Stokes Croft A38                                                                                           |          |
| Question : If you want to add any other road in this area where you think the speed limit should be reviewed please list it here and | 26<br>26 |
| add your reasons.                                                                                                                    | 20       |
| Ashley Road name 1:                                                                                                                  | 26       |
| ASHOY ROAD HAITE 1.                                                                                                                  | ∠0       |