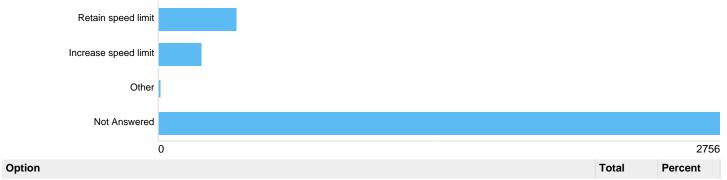

# 20mph Limits Review: Summary report

This report was created on Tuesday 22 January 2019 at 10:06.

The consultation ran from 20/06/2018 to 31/08/2018.