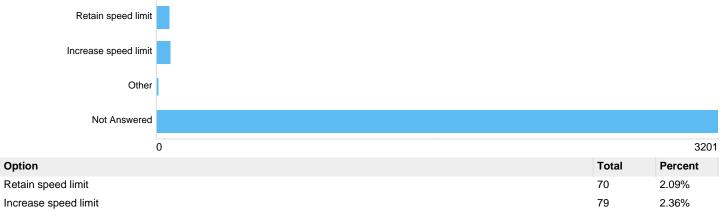

# Contents

| Question : Please state your post code (this is confidential and will not be published) in this format: BS1 1AA                      | 15       |
|--------------------------------------------------------------------------------------------------------------------------------------|----------|
| Postcode:                                                                                                                            | 15       |
| Question : Please state how many people are in your household:                                                                       | 15       |
| Please state how many people are in your household:                                                                                  | 15       |
| Question : Do you agree with 20mph speed limits by schools?                                                                          | 16       |
| Do you agree with 20mph speed limits by schools?                                                                                     | 16       |
| Question : Do you agree with 20mph speed limits on residential roads?                                                                | 16       |
| Do you agree with 20mph speed limits on residential roads?                                                                           | 16       |
| Question : Do you agree with 20mph speed limits on main roads?                                                                       | 16       |
| Do you agree with 20mph speed limits on main roads?                                                                                  | 16       |
| Question : Equalities Information                                                                                                    | 17       |
| Question : What is your age group?                                                                                                   | 17       |
| Age group                                                                                                                            | 17       |
| Question : What is your gender?                                                                                                      | 17       |
| Gender                                                                                                                               | 17       |
| Question : Are you transgender?                                                                                                      | 18       |
| Transgender                                                                                                                          | 18       |
| Question : What is your ethnic origin?                                                                                               | 18       |
| Ethnicity                                                                                                                            | 18       |
| Question : Are you disabled?                                                                                                         | 19       |
| Disability                                                                                                                           | 19       |
| Question : What is your religion?                                                                                                    | 19       |
| Religion                                                                                                                             | 19       |
| Question : What is your sexual orientation?                                                                                          | 20       |
| Sexual orientation                                                                                                                   | 20       |
| Question : If you would like to receive information on 20mph in the future, please tick the box below:                               | 20       |
| Confirm                                                                                                                              | 20       |
| Email address:                                                                                                                       | 20       |
| Question : Ashley Hill B4052 - currently 20mph                                                                                       | 21       |
| Ashley Hill B4052, Ashley Do you want the speed limit to:                                                                            | 21       |
| If other, please specify: Ashley Hill B4052, Ashley                                                                                  | 21       |
| Why? Ashley Hill B4052, Ashley                                                                                                       | 21       |
| If other, please specify: Speed limit Ashley Hill B4052, Ashley                                                                      | 22       |
| Question : Ashley Road B4051 - currently 20mph                                                                                       | 22       |
| Ashley Road B4051, Ashley Do you want the speed limit to:                                                                            | 22       |
| If other, please specify: Ashley Road B4051, Ashley                                                                                  | 22       |
| Why? Ashley Road B4051, Ashley                                                                                                       | 23       |
| If other, please specify: Speed limit Ashley Road B4051, Ashley                                                                      | 23       |
| Question : Cheltenham Road A38 - currently 20mph                                                                                     | 23       |
| Cheltenham Road A38, Ashley Do you want the speed limit to:                                                                          | 23       |
| If other, please specify: Cheltenham Road A38, Ashley                                                                                | 24       |
| Why? Cheltenham Road A38, Ashley                                                                                                     | 24       |
| If other, please specify: Speed limit Cheltenham Road A38, Ashley                                                                    | 24       |
| Question : Stokes Croft A38 - currently 20mph                                                                                        | 24<br>25 |
| Stokes Croft A38 Do you want the speed limit to:                                                                                     | 25       |
| If other, please specify: Stokes Croft A38                                                                                           | 25       |
| Why? Stokes Croft A38                                                                                                                | 25<br>25 |
| If other, please specify: Stokes Croft A38                                                                                           |          |
| Question : If you want to add any other road in this area where you think the speed limit should be reviewed please list it here and | 26<br>26 |
| add your reasons.                                                                                                                    | 20       |
| Ashley Road name 1:                                                                                                                  | 26       |
| ASHOY ROAD HAITE 1.                                                                                                                  | ∠0       |