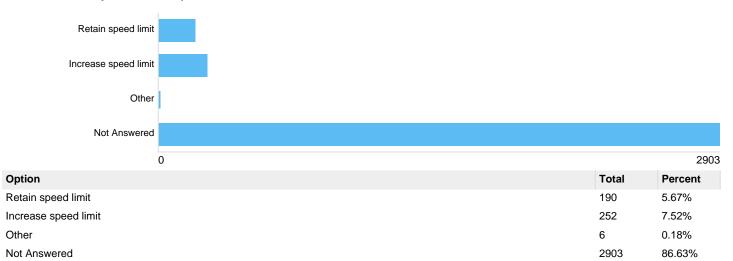

# Question : Do you agree with 20mph speed limits on residential roads?

Do you agree with 20mph speed limits on residential roads?