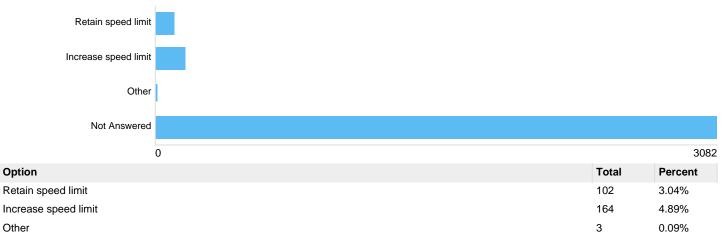

# Question : Do you agree with 20mph speed limits on residential roads?

Do you agree with 20mph speed limits on residential roads?