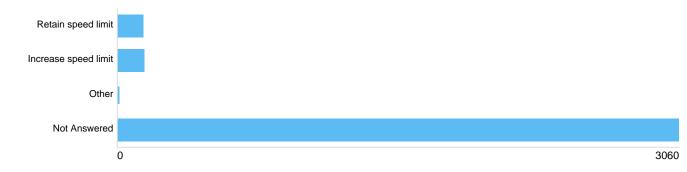

| 2.63%   |
| Traffic calming measures required            | 43    | 1.28%   |
| Not enough people complying with speed limit | 55    | 1.64%   |
| More enforcement required                    | 41    | 1.22%   |
| 20mph feels too slow for this road           | 111   | 3.31%   |
| Dangerous driving behaviour e.g. tailgating  | 54    | 1.61%   |
| Do not agree with 20mph limits               | 57    | 1.70%   |
| Other                                        | 36    | 1.07%   |
| Not Answered                                 | 3076  | 91.79%  |

# If other, please specify: Speed limit Talbot Road, Brislington West

There were 45 responses to this part of the question.

# Question : Newbridge Road / Wick Road - currently 20mph

# Newbridge Road / Wick Road Do you want the speed limit to:





| Option               | Total | Percent |
|----------------------|-------|---------|
| Retain speed limit   | 138   | 4.12%   |
| Increase speed limit | 144   | 4.30%   |
| Other                | 9     | 0.27%   |
| Not Answered         | 3060  | 91.32%  |

# If other, please specify: Newbridge Road / Wick Road

There were **12** responses to this part of the question.

# Why? Newbridge Road / Wick Road



| 0                                            |       | 307     |
|----------------------------------------------|-------|---------|
| Option                                       | Total | Percent |
| Safer to cross the road                      | 125   | 3.73%   |
| Quieter streets                              | 92    | 2.75%   |
| Encourage walking and cycling                | 1