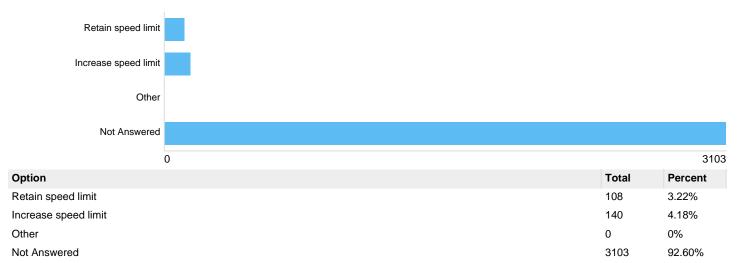

# 20mph Limits Review: Summary report

This report was created on Tuesday 22 January 2019 at 10:06.

The consultation ran from 20/06/2018 to 31/08/2018.