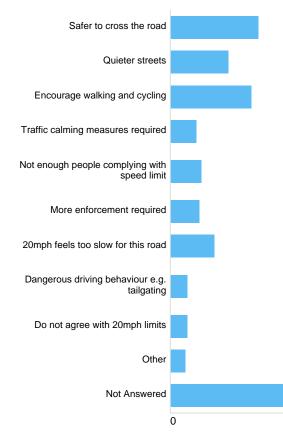

# Question : Do you agree with 20mph speed limits on residential roads?

Do you agree with 20mph speed limits on residential roads?