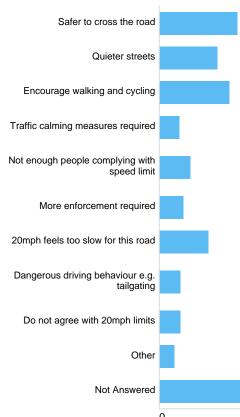

tailgating  | 93    | 2.78%   |
| Do not agree with 20mph limits               | 100   | 2.98%   |
| Other                                        | 60    | 1.79%   |
| Not Answered                                 | 2712  | 80.93%  |

# Pembroke Road B4467 If other, please specify: Speed limit

There were 86 responses to this part of the question.

# Question : Whiteladies Road A4018 - currently 20mph

# Do you want the speed limit to:





| Option               | Total | Percent |
|----------------------|-------|---------|
| Retain speed limit   | 414   | 12.35%  |
| Increase speed limit | 266   | 7.94%   |
| Other                | 9     | 0.27%   |
| Not Answered         | 2662  | 79.44%  |

## If other, please specify:

There were **13** responses to this part of the question.

# Why?



| 0                                            | 27(           |
|----------------------------------------------|---------------|
| Option                                       | Total Percent |
| Safer to cross the road                      | 375 11.19%    |
| Quieter streets                              | 276 8.24%     |
| Encourage walking and cycling                | 335 10.00%    |
| Traffic calming measures required            | 92 2.75%      |
| Not enough people complying with speed limit | 148 4.42%     |
| More enforcement required                    | 115 3.43%     |
| 20mph feels too slow for this road           | 234 6.98%     |
| Dangerous driving behaviour e.g. tailgating  | 98 2.92%      |
| Do not agree with 20mph limits               | 100 2.98%     |
| Other