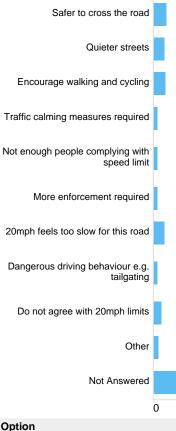

| Not Answered                                 | 3149  | 93.97%  |
|                                              |       |         |

### If other, please specify: Speed limit St Peters Rise, Bishopsworth

There were 24 responses to this part of the question.

# **Question : Highridge Green - currently 30mph**

# Highridge Green, Bishopsworth Do you want the speed limit to:





| Option               | Total | Percent |
|----------------------|-------|---------|
| Retain speed limit   | 155   | 4.63%   |
| Decrease speed limit | 63    | 1.88%   |
| Other                | 4     | 0.12%   |
| Not Answered         | 3129  | 93.38%  |

#### If other, please specify: Highridge Green, Bishopsworth

There were 5 responses to this part of the question.

#### Why? Highridge Green, Bishopsworth



| 0                                            |       | 317     |
|----------------------------------------------|-------|---------|
| Option                                       | Total | Percent |
| Safer to cross the road                      | 72    | 2.15%   |
| Quieter streets                              | 62    | 1.85%   |
| Encourage walking and cycling                | 67    | 2.00%   |
| Traffic calming measures required            | 22    | 0.66%   |
| Not enough people complying with speed limit | 22    | 0.66%   |
| More enforcement required                    | 20    | 0.60%   |
| 20mph feels too slow for this road           | 61    | 1.82%   |
| Dangerous driving behaviour e.g. tailgating  | 20    | 0.60%   |
| Do not agree with 20mph limits               | 42    | 1.25