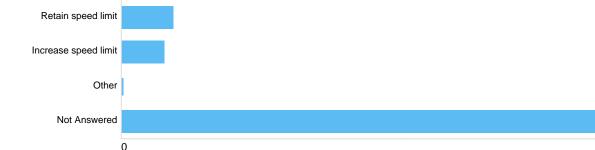

# 20mph Limits Review: Summary report

This report was created on Tuesday 22 January 2019 at 10:06.

The consultation ran from 20/06/2018 to 31/08/2018.