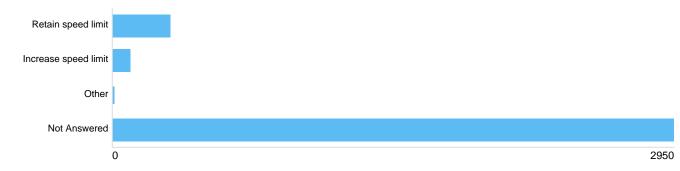

# Question : Do you agree with 20mph speed limits on residential roads?

Do you agree with 20mph speed limits on residential roads?