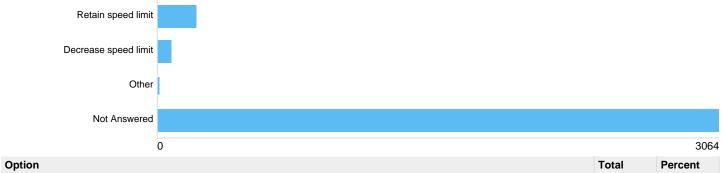

# Question : Do you agree with 20mph speed limits on residential roads?

Do you agree with 20mph speed limits on residential roads?