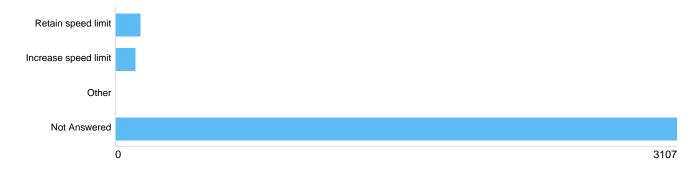

# Question : Do you agree with 20mph speed limits on residential roads?

Do you agree with 20mph speed limits on residential roads?