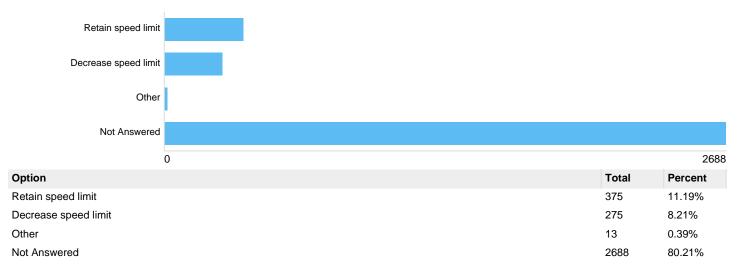

# 20mph Limits Review: Summary report

This report was created on Tuesday 22 January 2019 at 10:06.

The consultation ran from 20/06/2018 to 31/08/2018.