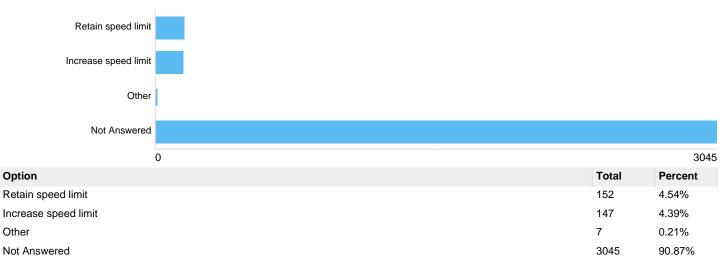

There were 34 responses to this part of the question.

#### Hotwells & Harbourside Road name 1 Reason:

There were 34 responses to this part of the question.



#### Hotwells & Harbourside Road name 2:

There were **11** responses to this part of the question.

#### Hotwells & Harbourside Road name 2 Reason:

There were **11** responses to this part of the question.

# Hotwells & Harbourside Road name 3:

There were 5 responses to this part of the question.

#### Hotwells & Harbourside Road name 3 Reason:

There were 5 responses to this part of the question.

## Hotwells & Harbourside Other roads (please name and provide reasons):

There were 6 responses to this part of the question.

# **Question : Broad Walk - currently 20mph**

#### Broad Walk, Knowle Do you want the speed limit to:



#### If other, please specify: Broad Walk, Knowle

There were 9 responses to this part of the question.



# Why? Broad Walk, Knowle



| 0                                            |       | 306     |
|----------------------------------------------|-------|---------|
| Option                                       | Total | Percent |
| Safer to cross the road                      | 138   | 4.12%   |
| Quieter streets                              | 91    | 2.72%   |
| Encourage walking and cycling                | 112   | 3.34%   |
| Traffic calming measures required            | 37    | 1.10%   |
| Not enough people complying with speed limit | 85    | 2.54%   |
| More enforcement required                    | 52    | 1.55%   |
| 20mph feels too slow for this road           | 131   | 3.