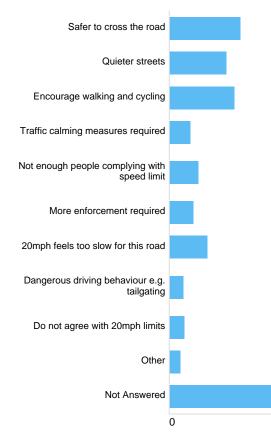

# 20mph Limits Review: Summary report

This report was created on Tuesday 22 January 2019 at 10:06.

The consultation ran from 20/06/2018 to 31/08/2018.