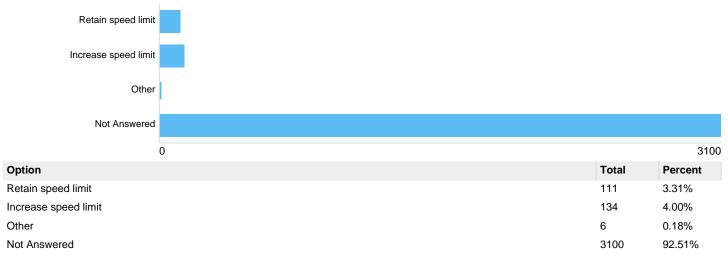

# 20mph Limits Review: Summary report

This report was created on Tuesday 22 January 2019 at 10:06.

The consultation ran from 20/06/2018 to 31/08/2018.