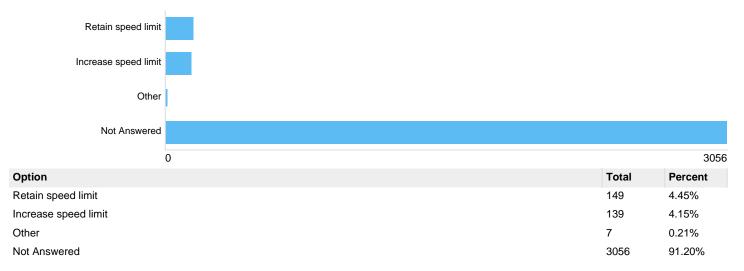

here and add your reasons.

#### Bishopsworth Road name 1:

There were 17 responses to this part of the question.



#### Bishopsworth Road name 1 Reason:

There were 16 responses to this part of the question.

#### Bishopsworth Road name 2:

There were 2 responses to this part of the question.

#### Bishopsworth Road name 2 Reason:

There were 2 responses to this part of the question.

#### Bishopsworth Road name 3:

There was **1** response to this part of the question.

#### Bishopsworth Road name 3 Reason:

There was 1 response to this part of the question.

# Bishopsworth Other roads (please name and provide reasons):

There were 3 responses to this part of the question.

# **Question : Talbot Road - currently 20mph**

# Talbot Road, Brislington West Do you want the speed limit to:



#### If other, please specify: Talbot Road, Brislington West

There were 9 responses to this part of the question.



# Why? Talbot Road, Brislington West



| 0                                            |       | 307     |
|----------------------------------------------|-------|---------|
| Option                                       | Total | Percent |
| Safer to cross the road                      | 119   | 3.55%   |
| Quieter streets                              | 87    | 2.60%   |
| Encourage walking and cycling                | 88    | 2.63%   |
| Traffic calming measures required            | 43    | 1.28%   |
| Not enough people complying with speed limit | 55    | 1.64%   |
| More enforcement required                    | 41    | 1.22%   |
| 20mph feels too slow for this road