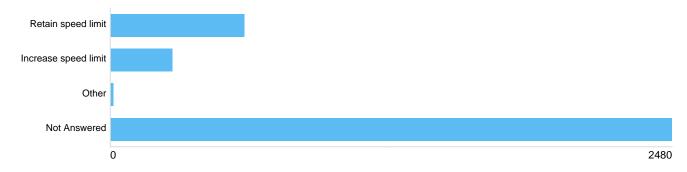

# Question : Do you agree with 20mph speed limits on residential roads?

Do you agree with 20mph speed limits on residential roads?