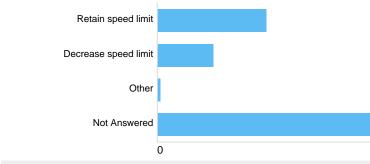

measures required            | 86    | 2.57%   |
| Not enough people complying with speed limit | 148   | 4.42%   |
| More enforcement required                    | 107   | 3.19%   |
| 20mph feels too slow for this road           | 273   | 8.15%   |
| Dangerous driving behaviour e.g. tailgating  | 98    | 2.92%   |
| Do not agree with 20mph limits               | 114   | 3.40%   |
| Other                                        | 65    | 1.94%   |
| Not Answered                                 | 2661  | 79.41%  |
|                                              |       |         |

## If other, please specify: Speed limit Stoke Lane

There were 94 responses to this part of the question.



# **Question : Kellaway Avenue - currently 30mph**

# Kellaway Avenue Do you want the speed limit to:



|                      | 0 |       | 2584    |
|----------------------|---|-------|---------|
| Option               |   | Total | Percent |
| Retain speed limit   |   | 501   | 14.95%  |
| Decrease speed limit |   | 256   | 7.64%   |
| Other                |   | 10    | 0.30%   |
| Not Answered         |   | 2584  | 77.11%  |

# If other, please specify: Kellaway Avenue

There were 24 responses to this part of the question.

# Why? Kellaway Avenue





| Option                                       | Total | Percent |
|----------------------------------------------|-------|---------|
| Safer to cross the road                      | 293   | 8.74%   |
| Quieter streets                              | 232   | 6.92%   |
| Encourage walking and cycling                | 260   | 7.76%   |
| Tra