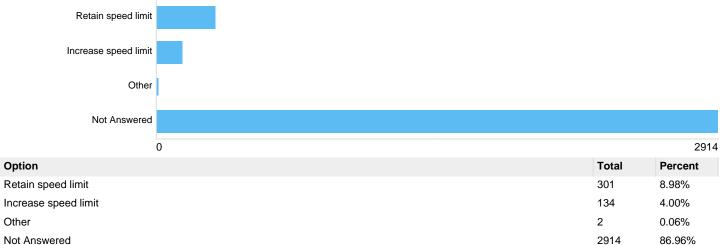

# 20mph Limits Review: Summary report

This report was created on Tuesday 22 January 2019 at 10:06.

The consultation ran from 20/06/2018 to 31/08/2018.