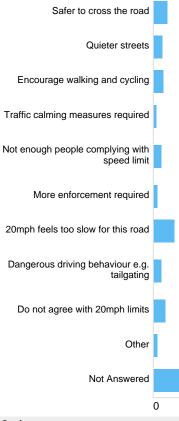

# Question : Do you agree with 20mph speed limits on residential roads?

Do you agree with 20mph speed limits on residential roads?