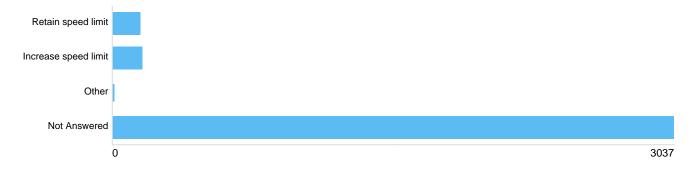

# 20mph Limits Review: Summary report

This report was created on Tuesday 22 January 2019 at 10:06.

The consultation ran from 20/06/2018 to 31/08/2018.