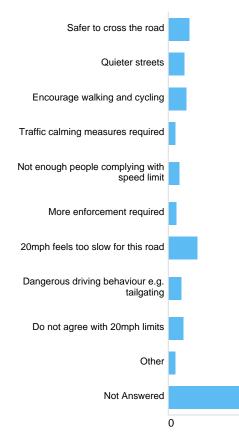

# 20mph Limits Review: Summary report

This report was created on Tuesday 22 January 2019 at 10:06.

The consultation ran from 20/06/2018 to 31/08/2018.