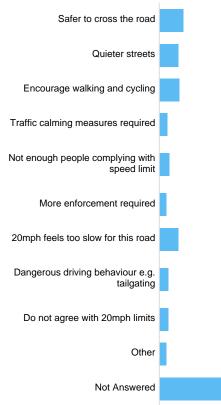

# 20mph Limits Review: Summary report

This report was created on Tuesday 22 January 2019 at 10:06.

The consultation ran from 20/06/2018 to 31/08/2018.