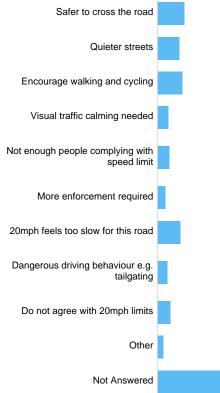

# 20mph Limits Review: Summary report

This report was created on Tuesday 22 January 2019 at 10:06.

The consultation ran from 20/06/2018 to 31/08/2018.