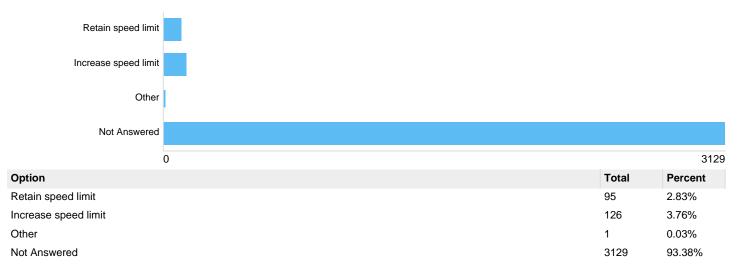

# Question : Do you agree with 20mph speed limits on residential roads?

Do you agree with 20mph speed limits on residential roads?