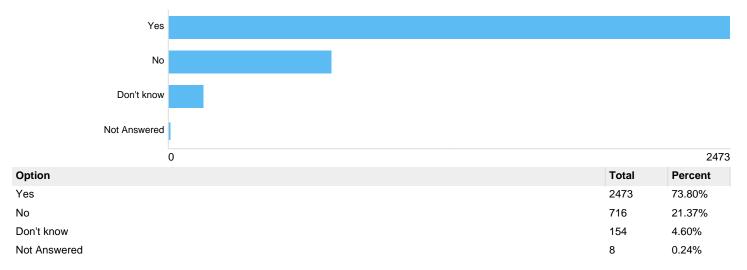

|          | Nindmill Hill Other roads (please name and provide reasons):                                                                | 177 |

# Question : Please state your post code (this is confidential and will not be published) in this format: BS1 1AA

#### Postcode:

There were **3351** responses to this part of the question.

# Question : Please state how many people are in your household:

#### Please state how many people are in your household:

There were **3341** responses to this part of the question.



# Question : Do you agree with 20mph speed limits by schools?

Do you agree with 20mph speed limits by schools?



# Question : Do you agree with 20mph speed limits on residential roads?

Do you agree with 20mph speed limits on residential roads?



# Question : Do you agree with 20mph speed limits on main roads?







| No         1629         48.61           Don't know         250         7.469 | Option       | Total | Percent |
|------------------------------------------------------------------------------|--------------|-------|---------|
| Don't know 250 7.46%                                                         | Yes          | 1464  | 43.69%  |
|                                                                              | No           | 1629  | 48.61%  |
| Not Answered 8 0.24%                                                         | Don't know   | 250   | 7.46%   |
|                                                                              | Not Answered | 8     | 0.24%   |

# **Question : Equalities Information**