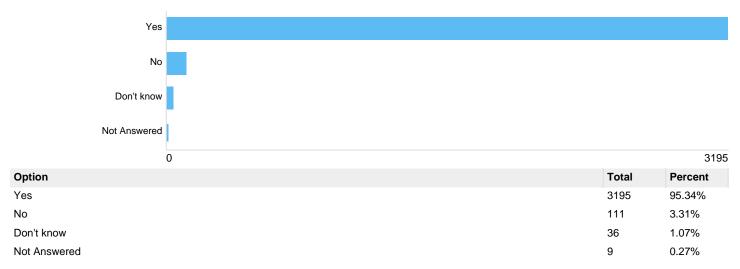

|          | Nindmill Hill Other roads (please name and provide reasons):                                                                | 177 |

# Question : Please state your post code (this is confidential and will not be published) in this format: BS1 1AA

#### Postcode:

There were **3351** responses to this part of the question.

# Question : Please state how many people are in your household:

#### Please state how many people are in your household:

There were **3341** responses to this part of the question.



# Question : Do you agree with 20mph speed limits by schools?

Do you agree with 20mph speed limits by schools?



# Question : Do you agree with 20mph speed limits on residential roads?

Do you agree with 20mph speed limits on residential roads?



# Question : Do you agree with 20mph speed limits on main roads?







| No         1629         48.61           Don't know         250         7.469 | Option       | Total | Percent |
|------------------------------------------------------------------------------|--------------|-------|---------|
| Don't know 250 7.46%                                                         | Yes          | 1464  | 43.69%  |
|                                                                              | No           | 1629  | 48.61%  |
| Not Answered 8 0.24%                                                         | Don't know   | 250   | 7.46%   |
|