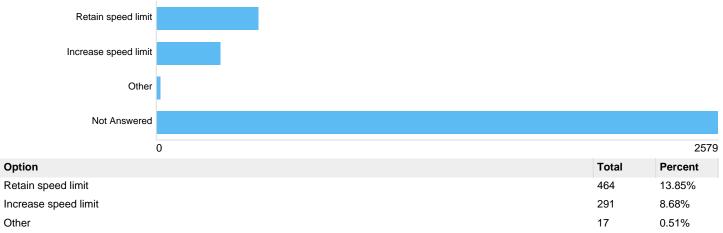

quired            | 79 2.36%      |
| Not enough people complying with speed limit | 152 4.54%     |
| More enforcement required                    | 92 2.75%      |
| 20mph feels too slow for this road           | 250 7.46%     |
| Dangerous driving behaviour e.g. tailgating  | 101 3.01%     |
| Do not agree with 20mph limits               | 116 3.46%     |
| Other                                        | 65 1.94%      |
| Not Answered                                 | 2682 80.04%   |
|                                              |               |

## If other, please specify: Eastfield Road

There were 88 responses to this part of the question.



# Question : Northumbria Drive / Henleaze Road - currently 20mph

# Northumbria Drive / Henleaze Road B4054 Do you want the speed limit to:



Not Answered

#### If other, please specify: Northumbria Drive / Henleaze Road

There were 28 responses to this part of the question.

## Why? Northumbria Drive / Henleaze Road



2623

2579

76.96%



| Option                                       | Total | Percent |
|----------------------------------------------|-------|---------|
| Safer to cross the road                      | 409   | 12.21%  |
| Quieter streets                              | 285   | 8.50%   |
| Encourage walking and cycling                | 331   | 9.88%   |
| Traffic calming measures required            | 102   | 3.04%   |
| Not enough people complying with speed limit | 173   | 5.16%   |
| More enforcement required                    | 111   | 3.31%   |
| 20mph feels too slow for this road           | 263   | 7.8