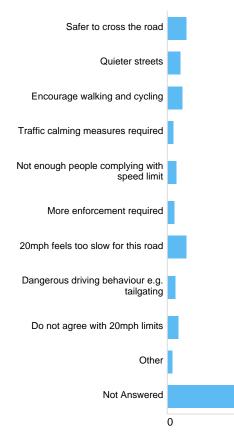

# Question : Do you agree with 20mph speed limits on residential roads?

Do you agree with 20mph speed limits on residential roads?