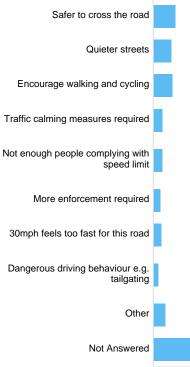

# 20mph Limits Review: Summary report

This report was created on Tuesday 22 January 2019 at 10:06.

The consultation ran from 20/06/2018 to 31/08/2018.