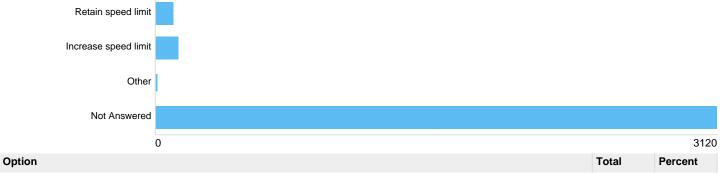

question.

#### Bishopston & Ashley Down, Cotham and Redland Road name 2:

There were **11** responses to this part of the question.

#### Bishopston & Ashley Down, Cotham and Redland Road name 2 Reason:

There were 11 responses to this part of the question.



#### Bishopston & Ashley Down, Cotham and Redland Road name 3:

There was **1** response to this part of the question.

### Bishopston & Ashley Down, Cotham and Redland Road name 3 Reason:

There was **1** response to this part of the question.

#### Bishopston & Ashley Down, Cotham and Redland Other roads (please name and provide reasons):

There were **10** responses to this part of the question.

# **Question : Bishopsworth Road (20mph section)**

# Bishopsworth Road (20mph section), Bishopsworth Do you want the speed limit to:



| •                    |      |        |
|----------------------|------|--------|
| Retain speed limit   | 99   | 2.95%  |
| Increase speed limit | 123  | 3.67%  |
| Other                | 9    | 0.27%  |
| Not Answered         | 3120 | 93.11% |
|                      |      |        |

#### If other, please specify: Bishopsworth Road (20mph section), Bishopsworth

There were 15 responses to this part of the question.

# Why? Bishopsworth Road (20mph section), Bishopsworth





| Option                                       | Total | Percent |
|----------------------------------------------|-------|---------|
| Safer to cross the road                      | 88    | 2.63%   |
| Quieter streets                              | 64    | 1.91%   |
| Encourage walking and cycling