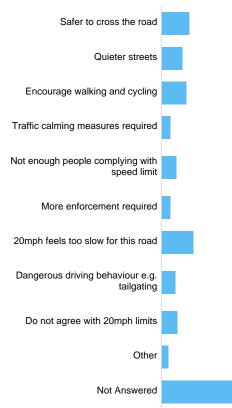

# Question : Do you agree with 20mph speed limits on residential roads?

Do you agree with 20mph speed limits on residential roads?