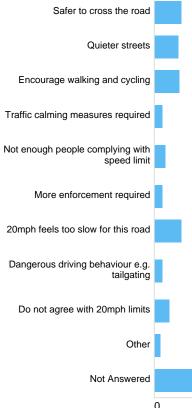

# Question : Do you agree with 20mph speed limits on residential roads?

Do you agree with 20mph speed limits on residential roads?