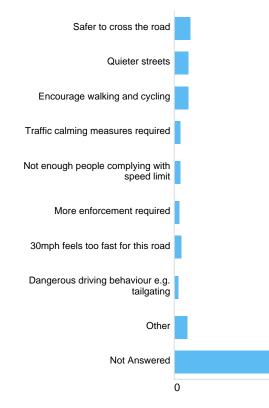

# Question : Do you agree with 20mph speed limits on main roads?

| No         1629         48.61           Don't know         250         7.469 | Option       | Total | Percent |
|------------------------------------------------------------------------------|--------------|-------|---------|
| Don't know 250 7.46%                                                         | Yes          | 1464  | 43.69%  |
|                                                                              | No           | 1629  | 48.61%  |
| Not Answered 8 0.24%                                                         | Don't know   | 250   | 7.46%   |
|                                                                              | Not Answered | 8     | 0.24%   |