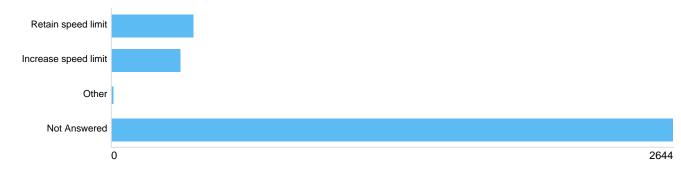

res required            | 97    | 2.89%   |
| Not enough people complying with speed limit | 150   | 4.48%   |
| More enforcement required                    | 114   | 3.40%   |
| 20mph feels too slow for this road           | 283   | 8.45%   |
| Dangerous driving behaviour e.g. tailgating  | 84    | 2.51%   |
| Do not agree with 20mph limits               | 108   | 3.22%   |
| Other                                        | 57    | 1.70%   |
| Not Answered                                 | 2661  | 79.41%  |
|                                              |       |         |

# If other, please specify: Speed limit Pembroke Road

There were 87 responses to this part of the question.

# Question : Jacobs Wells Road B4466 - currently 20mph

# Jacobs Wells Road Do you want the speed limit to:





| Option               | Total | Percent |
|----------------------|-------|---------|
| Retain speed limit   | 382   | 11.40%  |
| Increase speed limit | 320   | 9.55%   |
| Other                | 5     | 0.15%   |
| Not Answered         | 2644  | 78.90%  |

## Jacobs Wells Road If other, please specify:

There were 17 responses to this part of the question.

#### Jacobs Wells Road Why?



| 0                                            | 2676          |
|----------------------------------------------|---------------|
| Option                                       | Total Percent |
| Safer to cross the road                      | 345 10.30%    |
| Quieter streets                              | 277 8.27%     |
| Encourage walking and cycling                | 318 9.49%     |
| Traffic cal