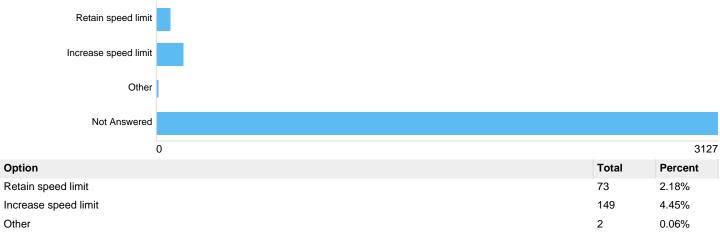

# Question : Do you agree with 20mph speed limits on residential roads?

Do you agree with 20mph speed limits on residential roads?