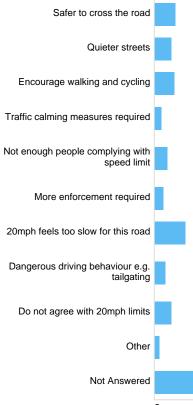

# Question : Do you agree with 20mph speed limits on residential roads?

Do you agree with 20mph speed limits on residential roads?