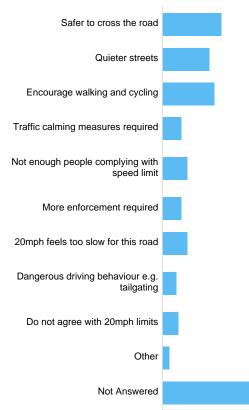

omplying with speed limit | 129   | 3.85%   |
| More enforcement required                    | 102   | 3.04%   |
| 20mph feels too slow for this road           | 149   | 4.45%   |
| Dangerous driving behaviour e.g. tailgating  | 79    | 2.36%   |
| Do not agree with 20mph limits               | 80    | 2.39%   |
| Other                                        | 35    | 1.04%   |
| Not Answered                                 | 2880  | 85.94%  |

#### If other, please specify: Duckmoor Road

There were **49** responses to this part of the question.

# **Question : Luckwell Road - currently 20mph**

#### Luckwell Road Do you want the speed limit to:



#### If other, please specify: Luckwell Road

There were  ${\boldsymbol 9}$  responses to this part of the question.



# Why? Luckwell Road



|                                  | 0                | 288           |
|----------------------------------|------------------|---------------|
| Option                           |                  | Total Percent |
| Safer to cross the road          |                  | 302 9.01%     |
| Quieter streets                  |                  | 239 7.13%     |
| Encourage walking and cycling    | ]                | 262 7.82%     |
| Traffic calming measures requi   | ired             | 97 2.89%      |
| Not enough people complying      | with speed limit | 124 3.70%     |
| More enforcement required        |                  | 97 2.89%      |
| 20mph feels too slow for this ro | oad              | 126 3.76%     |
| Dangerous driving behaviour e    | e.g. tailgating  | 71 2.12%      |
| Do n