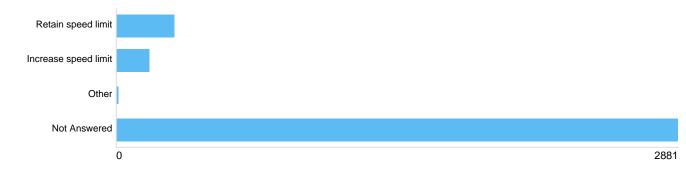

# Question : Do you agree with 20mph speed limits on residential roads?

Do you agree with 20mph speed limits on residential roads?