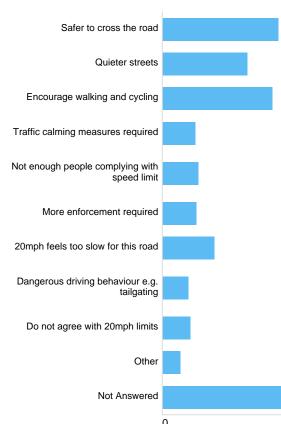

| 68    | 2.03%   |
| Not Answered                                 | 2551  | 76.13%  |
|                                              |       |         |

#### If other, please specify: Rupert Street / Lewins Mead / The Haymarket, Central

There were **118** responses to this part of the question.

# **Question : Stokes Croft A38 - currently 20mph**

# Stokes Croft A38 Do you want the speed limit to:





| Option               | Total | Percent |
|----------------------|-------|---------|
| Retain speed limit   | 589   | 17.58%  |
| Increase speed limit | 266   | 7.94%   |
| Other                | 13    | 0.39%   |
| Not Answered         | 2483  | 74.10%  |

# If other, please specify: Stokes Croft A38

There were 23 responses to this part of the question.

# Why? Stokes Croft A38



| 0                                            |       | 2534    |
|----------------------------------------------|-------|---------|
| Option                                       | Total | Percent |
| Safer to cross the road                      | 519   | 15.49%  |
| Quieter streets                              | 383   | 11.43%  |
| Encourage walking and cycling                | 494   | 14.74%  |
| Traffic calming measures required            | 146   | 4.36%   |
| Not enough people complying with speed limit | 162   | 4.83%   |
| More enforcement required                    | 151   | 4.51%   |
| 20mph feels too slow for this road           | 234   | 6.98%   |
| Dangerous driving behaviour e.g. tailgating  | 117   | 3.49%   |
| Do not agree with 20mph limits               | 122   | 3.64