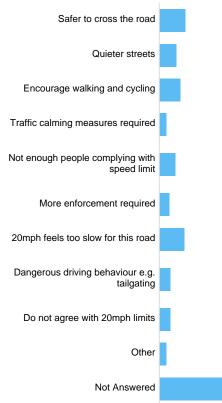

s part of the question.



#### Hotwells & Harbourside Road name 2:

There were **11** responses to this part of the question.

#### Hotwells & Harbourside Road name 2 Reason:

There were **11** responses to this part of the question.

# Hotwells & Harbourside Road name 3:

There were 5 responses to this part of the question.

#### Hotwells & Harbourside Road name 3 Reason:

There were 5 responses to this part of the question.

## Hotwells & Harbourside Other roads (please name and provide reasons):

There were 6 responses to this part of the question.

# **Question : Broad Walk - currently 20mph**

#### Broad Walk, Knowle Do you want the speed limit to:



#### If other, please specify: Broad Walk, Knowle

There were 9 responses to this part of the question.



# Why? Broad Walk, Knowle



| 0                                            |       | 306     |
|----------------------------------------------|-------|---------|
| Option                                       | Total | Percent |
| Safer to cross the road                      | 138   | 4.12%   |
| Quieter streets                              | 91    | 2.72%   |
| Encourage walking and cycling                | 112   | 3.34%   |
| Traffic calming measures required            | 37    | 1.10%   |
| Not enough people complying with speed limit | 85    | 2.54%   |
| More enforcement required                    | 52    | 1.55%   |
| 20mph feels too slow for this road           | 131   | 3.91%   |
| Dangerous driving behaviour e.g. tailgating  | 55    | 1.64%   |
| Do not agree with 20mph limits               | 55    | 1.64