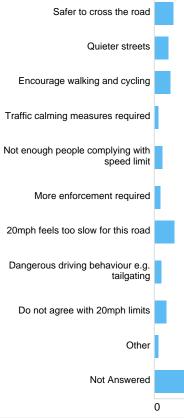

# Question : Do you agree with 20mph speed limits on residential roads?

Do you agree with 20mph speed limits on residential roads?