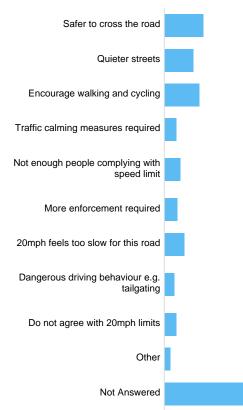

| 60                | 1.79%                   |
| Do not agree with 20mph limits                                              | 63                | 1.88%                   |
| Other                                                                       | 30                | 0.90%                   |
| Not Answered                                                                | 3006              | 89.70%                  |

# If other, please specify: Speed limit Cheltenham Road A38, Ashley

There were **45** responses to this part of the question.

# **Question : Easton Road - currently 20mph**

# Easton Road Do you want the speed limit to:



# If other, please specify: Easton Road

There were 4 responses to this part of the question.



## Why? Easton Road



| 0                                            | 30            |
|----------------------------------------------|---------------|
| Option                                       | Total Percent |
| Safer to cross the road                      | 204 6.09%     |
| Quieter streets                              | 151 4.51%     |
| Encourage walking and cycling                | 184 5.49%     |
| Traffic calming measures required            | 63 1.88%      |
| Not enough people complying with speed limit | 82 2.45%      |
| More enforcement required                    | 67 2.00%      |
| 20mph feels too slow for this road           | 107 3.19%     |
| Dangerous driving behaviour e.g. tailgating  | 52 1.55%      |
| Do not agree with 20mph limits               | 60 1.79%      |
| Other