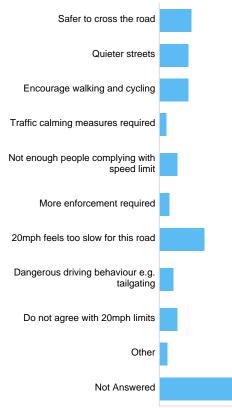

# Question : Do you agree with 20mph speed limits on residential roads?

Do you agree with 20mph speed limits on residential roads?