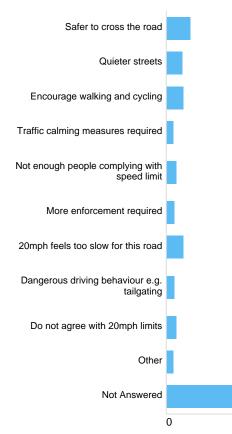

# Question : Do you agree with 20mph speed limits on residential roads?

Do you agree with 20mph speed limits on residential roads?