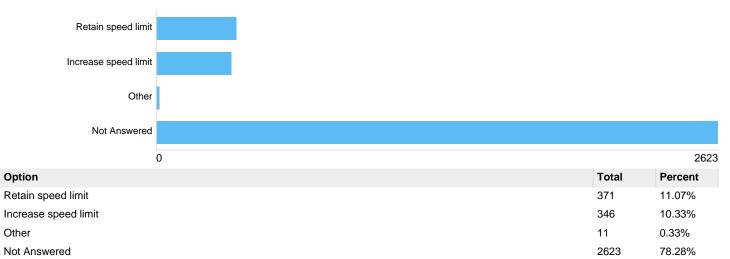

# 20mph Limits Review: Summary report

This report was created on Tuesday 22 January 2019 at 10:06.

The consultation ran from 20/06/2018 to 31/08/2018.