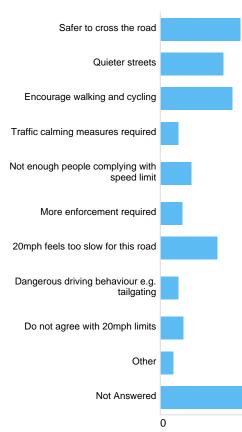

his part of the question.

## Central Road name 3 Reason:

There were 9 responses to this part of the question.

# Central Other roads (please name and provide reasons):

There were 13 responses to this part of the question.

# **Question : Clifton Down - currently 20mph**

# Clifton Down, Clifton Do you want the speed limit to:



|                      | 0 |       | 2640    |
|----------------------|---|-------|---------|
| Option               |   | Total | Percent |
| Retain speed limit   |   | 402   | 12.00%  |
| Increase speed limit |   | 303   | 9.04%   |
| Other                |   | 6     | 0.18%   |
| Not Answered         |   | 2640  | 78.78%  |

# If other, please specify: Clifton Down, Clifton

There were 18 responses to this part of the question.

# Why? Clifton Down, Clifton





| Option                                       | Total | Percent |
|----------------------------------------------|-------|---------|
| Safer to cross the road                      | 378   | 11.28%  |
| Quieter streets                              | 294   | 8.77%   |
| Encourage walking and cycling                | 337   | 10.06%  |
| Traffic calming measures required            | 85    | 2.54%   |
| Not enough people complying with speed limit | 145   | 4.33%   |
| More enforcement required                    | 104   | 3.10%   |
| 20mph feels too slow for this road           | 269   | 8.03%   |
| Dangerous driving behaviour e.g. tailgating  | 83    | 2.48%   |
| Do not agree with 20mph limits               | 106   | 3.16%   |
| Other                                        | 60    | 1.