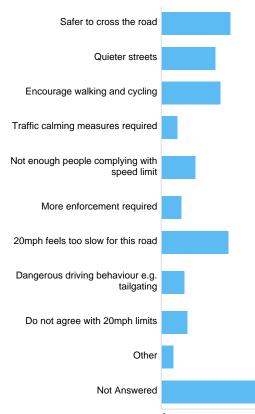

# 20mph Limits Review: Summary report

This report was created on Tuesday 22 January 2019 at 10:06.

The consultation ran from 20/06/2018 to 31/08/2018.