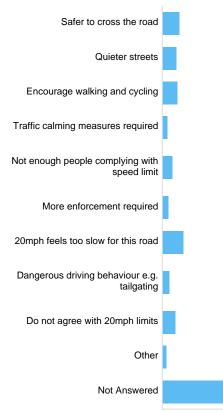

# 20mph Limits Review: Summary report

This report was created on Tuesday 22 January 2019 at 10:06.

The consultation ran from 20/06/2018 to 31/08/2018.