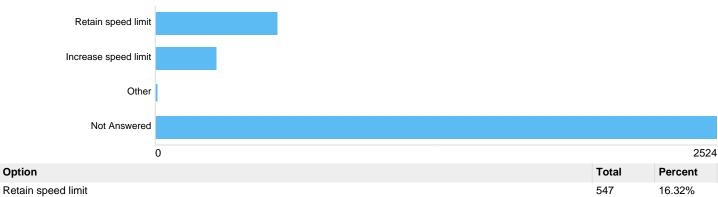

# Question : Do you agree with 20mph speed limits on residential roads?

Do you agree with 20mph speed limits on residential roads?