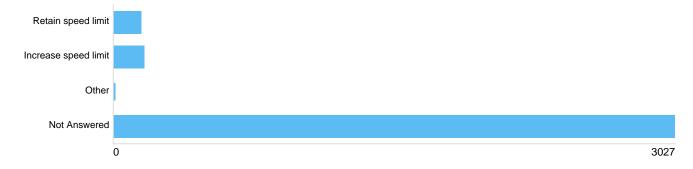

Road name 1: St George Central

There were 28 responses to this part of the question.

#### St George Central Road name 1 Reason:

There were 26 responses to this part of the question.

#### St George Central Road name 2:

There were 6 responses to this part of the question.

#### St George Central Road name 2 Reason:

There were 6 responses to this part of the question.

#### St George Central Road name 3:

There were 2 responses to this part of the question.

#### St George Central Road name 3 Reason:

There were 2 responses to this part of the question.

#### St George Central Other roads (please name and provide reasons):

There were 4 responses to this part of the question.

#### **Question : Church Road A420 - currently 20mph**

#### Church Road A420 Do you want the speed limit to:





| Option               | Total | Percent |
|----------------------|-------|---------|
| Retain speed limit   | 150   | 4.48%   |
| Increase speed limit | 165   | 4.92%   |
| Other                | 9     | 0.27%   |
| Not Answered         | 3027  | 90.33%  |

## If other, please specify: Church Road A420

There were **10** responses to this part of the question.

## Why? Church Road A420



| 0                                            |       | 3041    |
|----------------------------------------------|-------|---------|
| Option                                       | Total | Percent |
| Safer to cross the road                      | 137   | 4.09%   |
| Quieter streets                              | 89    | 2.66%   |
| Encourage walking and cycling                | 114   | 3.40%   |
|