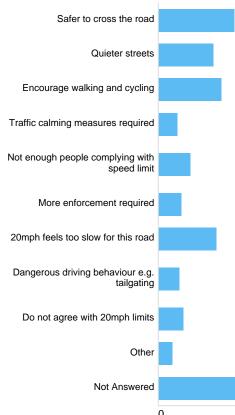

# Question : Do you agree with 20mph speed limits on main roads?

| No         1629         48.61           Don't know         250         7.469 | Option       | Total | Percent |
|------------------------------------------------------------------------------|--------------|-------|---------|
| Don't know 250 7.46%                                                         | Yes          | 1464  | 43.69%  |
|                                                                              | No           | 1629  | 48.61%  |
| Not Answered 8 0.24%                                                         | Don't know   | 250   | 7.46%   |
|                                                                              | Not Answered | 8     | 0.24%   |