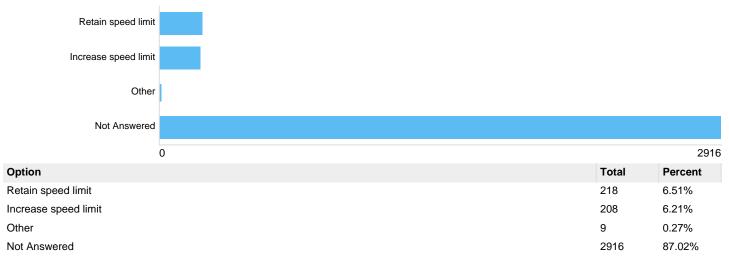

# Contents

| Question : Please state your post code (this is confidential and will not be published) in this format: BS1 1AA                      | 15       |
|--------------------------------------------------------------------------------------------------------------------------------------|----------|
| Postcode:                                                                                                                            | 15       |
| Question : Please state how many people are in your household:                                                                       | 15       |
| Please state how many people are in your household:                                                                                  | 15       |
| Question : Do you agree with 20mph speed limits by schools?                                                                          | 16       |
| Do you agree with 20mph speed limits by schools?                                                                                     | 16       |
| Question : Do you agree with 20mph speed limits on residential roads?                                                                | 16       |
| Do you agree with 20mph speed limits on residential roads?                                                                           | 16       |
| Question : Do you agree with 20mph speed limits on main roads?                                                                       | 16       |
| Do you agree with 20mph speed limits on main roads?                                                                                  | 16       |
| Question : Equalities Information                                                                                                    | 17       |
| Question : What is your age group?                                                                                                   | 17       |
| Age group                                                                                                                            | 17       |
| Question : What is your gender?                                                                                                      | 17       |
| Gender                                                                                                                               | 17       |
| Question : Are you transgender?                                                                                                      | 18       |
| Transgender                                                                                                                          | 18       |
| Question : What is your ethnic origin?                                                                                               | 18       |
| Ethnicity                                                                                                                            | 18       |
| Question : Are you disabled?                                                                                                         | 19       |
| Disability                                                                                                                           | 19       |
| Question : What is your religion?                                                                                                    | 19       |
| Religion                                                                                                                             | 19       |
| Question : What is your sexual orientation?                                                                                          | 20       |
| Sexual orientation                                                                                                                   | 20       |
| Question : If you would like to receive information on 20mph in the future, please tick the box below:                               | 20       |
| Confirm                                                                                                                              | 20       |
| Email address:                                                                                                                       | 20       |
| Question : Ashley Hill B4052 - currently 20mph                                                                                       | 21       |
| Ashley Hill B4052, Ashley Do you want the speed limit to:                                                                            | 21       |
| If other, please specify: Ashley Hill B4052, Ashley                                                                                  | 21       |
| Why? Ashley Hill B4052, Ashley                                                                                                       | 21       |
| If other, please specify: Speed limit Ashley Hill B4052, Ashley                                                                      | 22       |
| Question : Ashley Road B4051 - currently 20mph                                                                                       | 22       |
| Ashley Road B4051, Ashley Do you want the speed limit to:                                                                            | 22       |
| If other, please specify: Ashley Road B4051, Ashley                                                                                  | 22       |
| Why? Ashley Road B4051, Ashley                                                                                                       | 23       |
| If other, please specify: Speed limit Ashley Road B4051, Ashley                                                                      | 23       |
| Question : Cheltenham Road A38 - currently 20mph                                                                                     | 23       |
| Cheltenham Road A38, Ashley Do you want the speed limit to:                                                                          | 23       |
| If other, please specify: Cheltenham Road A38, Ashley                                                                                | 24       |
| Why? Cheltenham Road A38, Ashley                                                                                                     | 24       |
| If other, please specify: Speed limit Cheltenham Road A38, Ashley                                                                    | 24       |
| Question : Stokes Croft A38 - currently 20mph                                                                                        | 24<br>25 |
| Stokes Croft A38 Do you want the speed limit to:                                                                                     | 25       |
| If other, please specify: Stokes Croft A38                                                                                           | 25       |
| Why? Stokes Croft A38                                                                                                                | 25<br>25 |
| If other, please specify: Stokes Croft A38                                                                                           |          |
| Question : If you want to add any other road in this area where you think the speed limit should be reviewed please list it here and | 26<br>26 |
| add your reasons.                                                                                                                    | 20       |
| Ashley Road name 1:                                                                                                                  | 26       |
| ASHOY ROAD HAITE 1.                                                                                                                  | ∠0       |