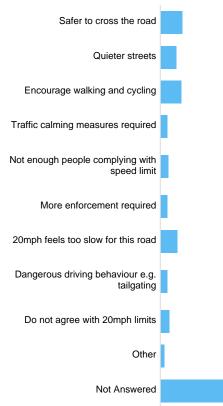

# 20mph Limits Review: Summary report

This report was created on Tuesday 22 January 2019 at 10:06.

The consultation ran from 20/06/2018 to 31/08/2018.