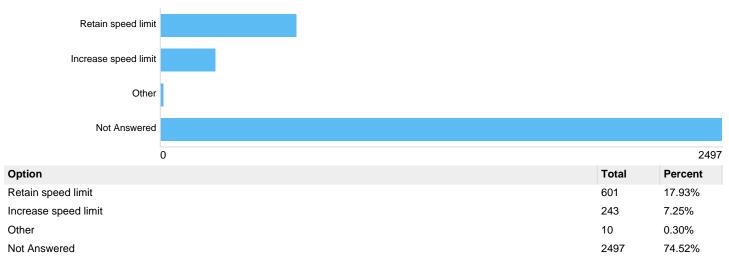

| Other                                        | 82    | 2.45%   |
|                                                                                                                                                                                                                                                                                                                                            | Not Answered                                 | 2517  | 75.11%  |

# If other, please specify: Park Street / College Green, Central & Hotwells/Harbourside

There were **121** responses to this part of the question.

# Question : Rupert Street / Lewins Mead / The Haymarket - currently 20mph

# Rupert Street / Lewins Mead / The Haymarket, Central B4054 Do you want the speed limit to:



# If other, please specify: Rupert Street / Lewins Mead / The Haymarket, Central

There were **20** responses to this part of the question.



# Why? Rupert Street / Lewins Mead / The Haymarket, Central



| 0                                            |       | 2551    |
|----------------------------------------------|-------|---------|
| Option                                       | Total | Percent |
| Safer to cross the road                      | 517   | 15.43%  |
| Quieter streets                              | 363   | 10.83%  |
| Encourage walking and cycling                | 483   | 14.41%  |
| Traffic calming measures required            | 137   | 4.09%   |
| Not enough people complying with speed limit | 145   | 4.33%   |
| More enforcement required                    | 147   |