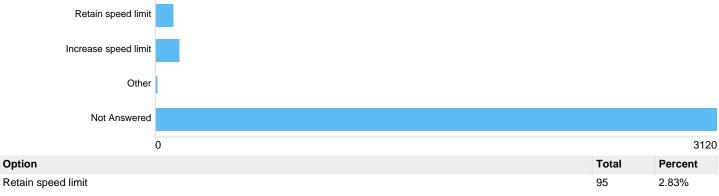

ng measures required            | 20    | 0.60%   |
| Not enough people complying with speed limit | 32    | 0.95%   |
| More enforcement required                    | 23    | 0.69%   |
| 20mph feels too slow for this road           | 94    | 2.81%   |
| Dangerous driving behaviour e.g. tailgating  | 31    | 0.93%   |
| Do not agree with 20mph limits               | 55    | 1.64%   |
| Other                                        | 21    | 0.63%   |
| Not Answered                                 | 3156  | 94.18%  |

# If other, please specify: Speed limit Henshaw Road / Hillfields Avenue, Hillfields

There were 26 responses to this part of the question.



# Question : Lodge Causeway / Lodge Hill - currently 20mph

# Lodge Causeway / Lodge Hill, Hillfields Do you want the speed limit to:



 Increase speed limit
 133
 3.97%

 Other
 3
 0.09%

 Not Answered
 3120
 93.11%

## If other, please specify: Lodge Causeway / Lodge Hill, Hillfields

There were 6 responses to this part of the question.

# Why? Lodge Causeway / Lodge Hill, Hillfields





| Option                                       | Total | Percent |
|----------------------------------------------|-------|---------|
| Safer to cross the road                      | 84    | 2.51%   |
| Quieter streets                              | 58    | 1.73%   |
| Encourage walking and cycling                | 70    | 2.09%   |
| Traffic calming measures required            | 24    | 0.72%   |
| Not enough people complying with speed limit | 43    | 1.28%   |
| More enforcement required                    | 30    | 0.90%   |
| 20