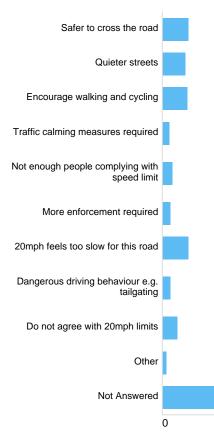

# 20mph Limits Review: Summary report

This report was created on Tuesday 22 January 2019 at 10:06.

The consultation ran from 20/06/2018 to 31/08/2018.