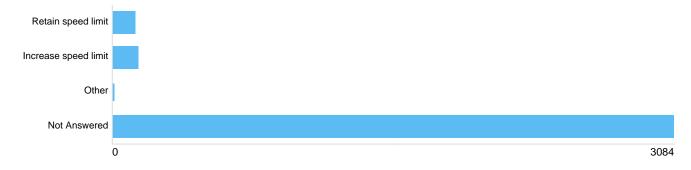

# Question : Do you agree with 20mph speed limits on main roads?

| No         1629         48.61           Don't know         250         7.469 | Option       | Total | Percent |
|------------------------------------------------------------------------------|--------------|-------|---------|
| Don't know 250 7.46%                                                         | Yes          | 1464  | 43.69%  |
|                                                                              | No           | 1629  | 48.61%  |
| Not Answered 8 0.24%                                                         | Don't know   | 250   | 7.46%   |
|                                                                              | Not Answered | 8     | 0.24%   |