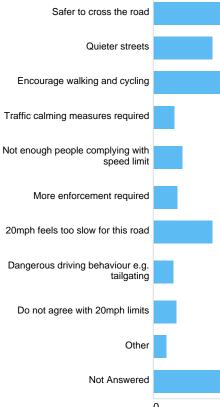

| 57    | 1.70%   |
| Not Answered                                 | 2661  | 79.41%  |
|                                              |       |         |

# If other, please specify: Speed limit Pembroke Road

There were 87 responses to this part of the question.

# Question : Jacobs Wells Road B4466 - currently 20mph

# Jacobs Wells Road Do you want the speed limit to:





| Option               | Total | Percent |
|----------------------|-------|---------|
| Retain speed limit   | 382   | 11.40%  |
| Increase speed limit | 320   | 9.55%   |
| Other                | 5     | 0.15%   |
| Not Answered         | 2644  | 78.90%  |

## Jacobs Wells Road If other, please specify:

There were 17 responses to this part of the question.

#### Jacobs Wells Road Why?



| 0                                            | 2676          |
|----------------------------------------------|---------------|
| Option                                       | Total Percent |
| Safer to cross the road                      | 345 10.30%    |
| Quieter streets                              | 277 8.27%     |
| Encourage walking and cycling                | 318 9.49%     |
| Traffic calming measures required            | 97 2.89%      |
| Not enough people complying with speed limit | 136 4.06%     |
| More enforcement required                    | 111 3.31%     |
| 20mph feels too slow for this road           | 279 8.33%     |
| Dangerous driving behaviour e.g. tailgating  | 92 2.75%      |
| Do not agree with 20mph limits               | 107 3.19%     |
| Other