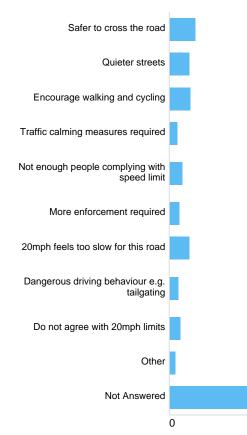

# Question : Do you agree with 20mph speed limits on residential roads?

Do you agree with 20mph speed limits on residential roads?