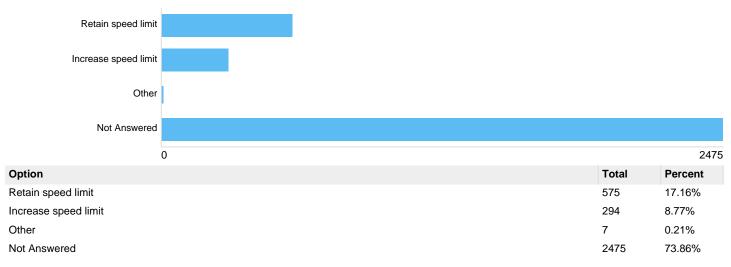

| ree with 20mph limits 114               | 3.40%   |
| Other 59 1.70                                                                                                                                                                      | 59                                      | 1.76%   |
| Not Answered 2582 77.                                                                                                                                                              | ered 258                                | 77.05%  |

# Victoria Street B4063 If other, please specify: Speed limit

There were **91** responses to this part of the question.

# Question : Whiteladies Road A4018 - currently 20mph

# Whiteladies Road A4018, Clifton Down & Central Do you want the speed limit to:



# If other, please specify: Whiteladies Road A4018, Clifton Down & Central

There were **20** responses to this part of the question.



# Why? Whiteladies Road A4018, Clifton Down & Central



| 0                                            |       | 251     |
|----------------------------------------------|-------|---------|
| Option                                       | Total | Percent |
| Safer to cross the road                      | 529   | 15.79%  |
| Quieter streets                              | 385   | 11.49%  |
| Encourage walking and cycling                | 500   | 14.92%  |
| Traffic calming measures required            | 133   | 3.97%   |
| Not enough people complying with speed limit | 161   | 4.80%   |
| More enforcement required                    | 145   | 4.33%   |
|