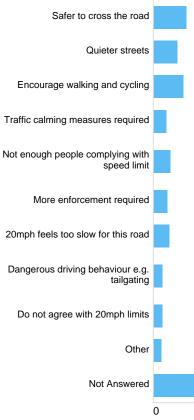

# Contents

| Question : Please state your post code (this is confidential and will not be published) in this format: BS1 1AA                      | 15       |
|--------------------------------------------------------------------------------------------------------------------------------------|----------|
| Postcode:                                                                                                                            | 15       |
| Question : Please state how many people are in your household:                                                                       | 15       |
| Please state how many people are in your household:                                                                                  | 15       |
| Question : Do you agree with 20mph speed limits by schools?                                                                          | 16       |
| Do you agree with 20mph speed limits by schools?                                                                                     | 16       |
| Question : Do you agree with 20mph speed limits on residential roads?                                                                | 16       |
| Do you agree with 20mph speed limits on residential roads?                                                                           | 16       |
| Question : Do you agree with 20mph speed limits on main roads?                                                                       | 16       |
| Do you agree with 20mph speed limits on main roads?                                                                                  | 16       |
| Question : Equalities Information                                                                                                    | 17       |
| Question : What is your age group?                                                                                                   | 17       |
| Age group                                                                                                                            | 17       |
| Question : What is your gender?                                                                                                      | 17       |
| Gender                                                                                                                               | 17       |
| Question : Are you transgender?                                                                                                      | 18       |
| Transgender                                                                                                                          | 18       |
| Question : What is your ethnic origin?                                                                                               | 18       |
| Ethnicity                                                                                                                            | 18       |
| Question : Are you disabled?                                                                                                         | 19       |
| Disability                                                                                                                           | 19       |
| Question : What is your religion?                                                                                                    | 19       |
| Religion                                                                                                                             | 19       |
| Question : What is your sexual orientation?                                                                                          | 20       |
| Sexual orientation                                                                                                                   | 20       |
| Question : If you would like to receive information on 20mph in the future, please tick the box below:                               | 20       |
| Confirm                                                                                                                              | 20       |
| Email address:                                                                                                                       | 20       |
| Question : Ashley Hill B4052 - currently 20mph                                                                                       | 21       |
| Ashley Hill B4052, Ashley Do you want the speed limit to:                                                                            | 21       |
| If other, please specify: Ashley Hill B4052, Ashley                                                                                  | 21       |
| Why? Ashley Hill B4052, Ashley                                                                                                       | 21       |
| If other, please specify: Speed limit Ashley Hill B4052, Ashley                                                                      | 22       |
| Question : Ashley Road B4051 - currently 20mph                                                                                       | 22       |
| Ashley Road B4051, Ashley Do you want the speed limit to:                                                                            | 22       |
| If other, please specify: Ashley Road B4051, Ashley                                                                                  | 22       |
| Why? Ashley Road B4051, Ashley                                                                                                       | 23       |
| If other, please specify: Speed limit Ashley Road B4051, Ashley                                                                      | 23       |
| Question : Cheltenham Road A38 - currently 20mph                                                                                     | 23       |
| Cheltenham Road A38, Ashley Do you want the speed limit to:                                                                          | 23       |
| If other, please specify: Cheltenham Road A38, Ashley                                                                                | 24       |
| Why? Cheltenham Road A38, Ashley                                                                                                     | 24       |
| If other, please specify: Speed limit Cheltenham Road A38, Ashley                                                                    | 24       |
| Question : Stokes Croft A38 - currently 20mph                                                                                        | 24<br>25 |
| Stokes Croft A38 Do you want the speed limit to:                                                                                     | 25       |
| If other, please specify: Stokes Croft A38                                                                                           | 25       |
| Why? Stokes Croft A38                                                                                                                | 25<br>25 |
| If other, please specify: Stokes Croft A38                                                                                           |          |
| Question : If you want to add any other road in this area where you think the speed limit should be reviewed please list it here and | 26<br>26 |
| add your reasons.                                                                                                                    | 20       |
| Ashley Road name 1:                                                                                                                  | 26       |
| ASHOY ROAD HAITE 1.                                                                                                                  | ∠0       |