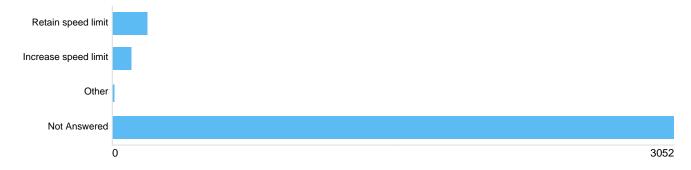

bury-on-Trym and Henleaze Road name 1 Reason:

There were **105** responses to this part of the question.

#### Westbury-on-Trym and Henleaze Road name 2:

There were **21** responses to this part of the question.

#### Westbury-on-Trym and Henleaze Road name 2 Reason:

There were 17 responses to this part of the question.

#### Westbury-on-Trym and Henleaze Road name 3:

There were 8 responses to this part of the question.

#### Westbury-on-Trym and Henleaze road 3 Reason:

There were 4 responses to this part of the question.

#### Westbury-on-Trym and Henleaze roads (please name and provide reasons):

There were **18** responses to this part of the question.

#### Question : St Johns Lane (20mph section)

#### St Johns Lane (20mph section), Windmill Hill Do you want the speed limit to:





| Option               | Total | Percent |
|----------------------|-------|---------|
| Retain speed limit   | 190   | 5.67%   |
| Increase speed limit | 103   | 3.07%   |
| Other                | 6     | 0.18%   |
| Not Answered         | 3052  | 91.08%  |

## If other, please specify: St Johns Lane (20mph section), Windmill Hill

There were **12** responses to this part of the question.

## Why? St Johns Lane (20mph section), Windmill Hill



| 0                                            |       | 3062    |
|----------------------------------------------|-------|---------|
| Option                                       | Total | Percent |
| Safer to cross the road                      | 176   | 5.25%   |
| Quieter streets                              | 127   | 3.79%   |
| Encourage