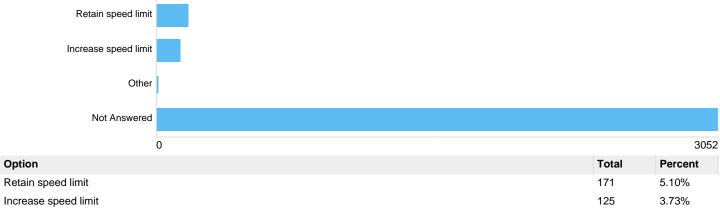

gh people complying with speed limit | 54 1    | .61%   |
| More enforcement required                    | 41 1    | .22%   |
| 20mph feels too slow for this road           | 92 2    | .75%   |
| Dangerous driving behaviour e.g. tailgating  | 38 1    | .13%   |
| Do not agree with 20mph limits               | 50 1    | .49%   |
| Other                                        | 25 0    | .75%   |
| Not Answered                                 | 3088 9  | 2.15%  |
|                                              |         |        |

# If other, please specify: Speed limit Daventry Road

There were 33 responses to this part of the question.



# Question : Redcatch Road (Axbridge road to Wells Road) - currently 20mph

Redcatch Road (Axbridge road to Wells Road) Do you want the speed limit to:



Other

Not Answered

# If other, please specify: Redcatch Road (Axbridge road to Wells Road)

There were  ${\bf 5}$  responses to this part of the question.

# Why? Redcatch Road (Axbridge road to Wells Road)



3071

3

3052

0.09%

91.08%



| Safer to cross the road<br>Quieter streets   | 142<br>107 | 4.24%<br>3.19% |
|----------------------------------------------|------------|----------------|
| Quieter streets                              | 107        | 3.19%          |
|                                              |            |                |
| Encourage walking and cycling                | 113        | 3.37%          |
| Traffic calming measures required            | 41         | 1.22%          |
| Not enough people complying with speed limit | 68         | 2.03%          |
|