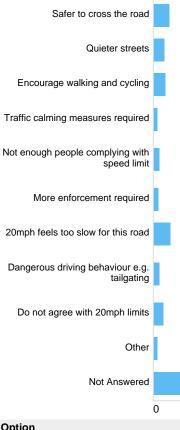

3148  | 93.94%  |
|                                              |       |         |

#### If other, please specify: Speed limit Charlton Road, Hillfields

There were **30** responses to this part of the question.

# Question : Henshaw Road / Hillfields - currently 20mph

# Henshaw Road / Hillfields Avenue, Hillfields Do you want the speed limit to:





| Option               | Total | Percent |
|----------------------|-------|---------|
| Retain speed limit   | 100   | 2.98%   |
| Increase speed limit | 111   | 3.31%   |
| Other                | 1     | 0.03%   |
| Not Answered         | 3139  | 93.67%  |

#### If other, please specify: Henshaw Road / Hillfields Avenue, Hillfields

There were 4 responses to this part of the question.

# Why? Henshaw Road / Hillfields Avenue, Hillfields



| Option                                       | Total | Percent |
|----------------------------------------------|-------|---------|
| Safer to cross the road                      | 85    | 2.54%   |
| Quieter streets                              | 57    | 1.70%   |
| Encourage walking and cycling                | 67    | 2.00%   |
| Traffic calming measures required            | 20    | 0.60%   |
| Not enough people complying with speed limit | 32    | 0.95%   |
| More enforcement required                    | 23    | 0.69%   |
| 20mph feels too slow for this road           | 94    | 2.81%   |
| Dangerous driving behaviour e.g. tailgating  | 31    | 0.93%   |
| Do not agree with 20mph limits               | 55    | 1.64%   |
| Other                                        | 21    | 0.63