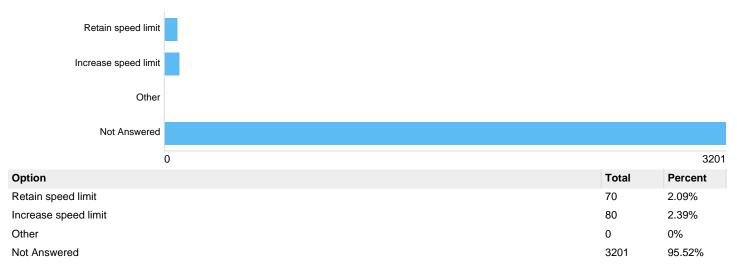

# Question : Do you agree with 20mph speed limits on residential roads?

Do you agree with 20mph speed limits on residential roads?