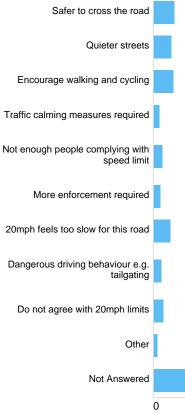

ot agree with 20mph limits               | 52    | 1.55%   |
| Other                                        | 23    | 0.69%   |
| Not Answered                                 | 3117  | 93.02%  |

#### If other, please specify: Speed limit Bonnington Walk

There were **31** responses to this part of the question.

# **Question : Constable Road - currently 20mph**

# Constable Road Do you want the speed limit to:





| Option               | Total | Percent |
|----------------------|-------|---------|
| Retain speed limit   | 138   | 4.12%   |
| Increase speed limit | 106   | 3.16%   |
| Other                | 0     | 0%      |
| Not Answered         | 3107  | 92.72%  |

# If other, please specify: Constable Road

There were 3 responses to this part of the question.

# Why? Constable Road



| 0                                            |       | 3125    |
|----------------------------------------------|-------|---------|
| Option                                       | Total | Percent |
| Safer to cross the road                      | 116   | 3.46%   |
| Quieter streets                              | 95    | 2.83%   |
| Encourage walking and cycling                | 108   | 3.22%   |
| Traffic calming measures required            | 33    | 0.98%   |
| Not enough people complying with speed limit | 48    | 1.43%   |
| More enforcement required                    | 35    | 1.04%   |
| 20mph feels too slow for this road           | 89    | 2.66%   |
| Dangerous driving behaviour e.g. tailgating  | 40    | 1.19%   |
| Do not agree with 20mph limits               | 52    | 1.55