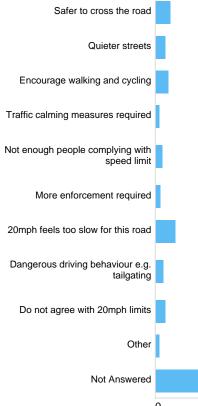

# Question : Do you agree with 20mph speed limits on residential roads?

Do you agree with 20mph speed limits on residential roads?