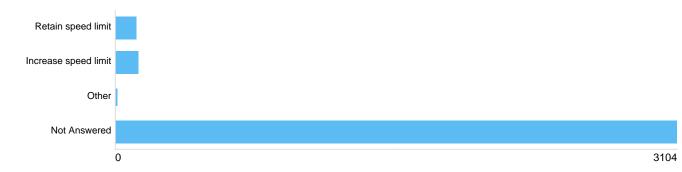

%   |
| More enforcement required        |                  | 40    | 1.19%   |
| 20mph feels too slow for this ro | road             | 121   | 3.61%   |
| Dangerous driving behaviour e    | e.g. tailgating  | 62    | 1.85%   |
| Do not agree with 20mph limits   | S                | 54    | 1.61%   |
| Other                            |                  | 29    | 0.87%   |
| Not Answered                     |                  | 3112  | 92.87%  |
|                                  |                  |       |         |

#### If other, please specify: Speed limit Manor Road / Blackberry Hill / Broom Hill, Frome Vale & Eastville

There were 43 responses to this part of the question.

# Question : Park Road, Stapleton - currently 20mph

## Park Road, Stapleton Do you want the speed limit to:





| Option               | Total | Percent |
|----------------------|-------|---------|
| Retain speed limit   | 115   | 3.43%   |
| Increase speed limit | 127   | 3.79%   |
| Other                | 5     | 0.15%   |
| Not Answered         | 3104  | 92.63%  |

## If other, please specify: Park Road, Stapleton

There were 9 responses to this part of the question.

## Why? Park Road, Stapleton



| 0                                            |       | 311     |
|----------------------------------------------|-------|---------|
| Option                                       | Total | Percent |
| Safer to cross the road                      | 97    | 2.89%   |
| Quieter streets                              | 69    | 2.06%   |
| Encourage walking and cycling                | 87    | 2.60%