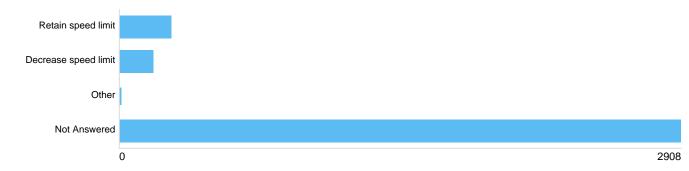

ith speed limit | 73    | 2.18%   |
| More enforcement required        |                  | 65    | 1.94%   |
| 20mph feels too slow for this ro | oad              | 144   | 4.30%   |
| Dangerous driving behaviour e    | e.g. tailgating  | 54    | 1.61%   |
| Do not agree with 20mph limits   | S                | 59    | 1.76%   |
| Other                            |                  | 39    | 1.16%   |
| Not Answered                     |                  | 2948  | 87.97%  |
|                                  |                  |       |         |

#### If other, please specify: Speed limit Whiteladies Road A4018

There were 62 responses to this part of the question.

# **Question : Hotwells Road - currently 30mph**

# Hotwells Road, Hotwells / Harbourside Do you want the speed limit to:





| Option               | Total | Percent |
|----------------------|-------|---------|
| Retain speed limit   | 268   | 8.00%   |
| Decrease speed limit | 173   | 5.16%   |
| Other                | 2     | 0.06%   |
| Not Answered         | 2908  | 86.78%  |

#### If other, please specify: Hotwells Road, Hotwells / Harbourside

There were 6 responses to this part of the question.

#### Why? Hotwells Road, Hotwells / Harbourside



|                                    | 0               |  |       | 3047    |
|------------------------------------|-----------------|--|-------|---------|
| Option                             |                 |  | Total | Percent |
| Safer to cross the road            |                 |  | 209   | 6.24%   |
| Quieter streets                    |