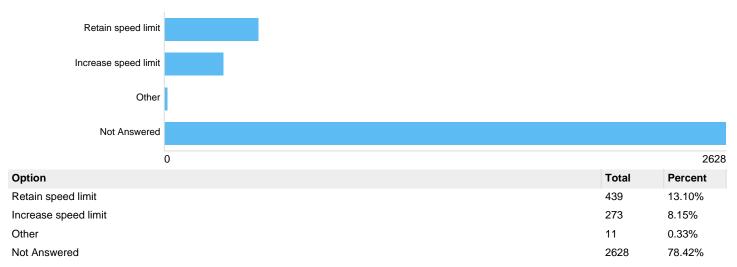

d cycling                | 386   | 11.52%  |
| Traffic calming measures required            | 124   | 3.70%   |
| Not enough people complying with speed limit | 145   | 4.33%   |
| More enforcement required                    | 135   | 4.03%   |
| 20mph feels too slow for this road           | 207   | 6.18%   |
| Dangerous driving behaviour e.g. tailgating  | 81    | 2.42%   |
| Do not agree with 20mph limits               | 78    | 2.33%   |
| Other                                        | 70    | 2.09%   |
| Not Answered                                 | 2686  | 80.16%  |

# If other, please specify: Speed limit Gloucester Road A38

There were **118** responses to this part of the question.

# **Question : Redland Road - currently 20mph**

# Do you want the speed limit to: Redland Road



# If other, please specify: Redland Road

There were **32** responses to this part of the question.



#### Why? Redland Road



| 0                                            |       | 2665    |
|----------------------------------------------|-------|---------|
| Option                                       | Total | Percent |
| Safer to cross the road                      | 396   | 11.82%  |
| Quieter streets                              | 312   | 9.31%   |
| Encourage walking and cycling                | 365   | 10.89%  |
| Traffic calming measures required            | 118   | 3.52%   |
| Not enough people complying with speed limit | 181   | 5.40%   |
| More enforcement required                    | 143   | 4.27%   |
| 20mph feels too slow for this road           | 258   | 7.70%   |