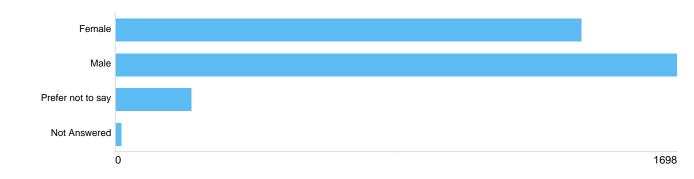

# Contents

| Question : Please state your post code (this is confidential and will not be published) in this format: BS1 1AA                      | 15       |
|--------------------------------------------------------------------------------------------------------------------------------------|----------|
| Postcode:                                                                                                                            | 15       |
| Question : Please state how many people are in your household:                                                                       | 15       |
| Please state how many people are in your household:                                                                                  | 15       |
| Question : Do you agree with 20mph speed limits by schools?                                                                          | 16       |
| Do you agree with 20mph speed limits by schools?                                                                                     | 16       |
| Question : Do you agree with 20mph speed limits on residential roads?                                                                | 16       |
| Do you agree with 20mph speed limits on residential roads?                                                                           | 16       |
| Question : Do you agree with 20mph speed limits on main roads?                                                                       | 16       |
| Do you agree with 20mph speed limits on main roads?                                                                                  | 16       |
| Question : Equalities Information                                                                                                    | 17       |
| Question : What is your age group?                                                                                                   | 17       |
| Age group                                                                                                                            | 17       |
| Question : What is your gender?                                                                                                      | 17       |
| Gender                                                                                                                               | 17       |
| Question : Are you transgender?                                                                                                      | 18       |
| Transgender                                                                                                                          | 18       |
| Question : What is your ethnic origin?                                                                                               | 18       |
| Ethnicity                                                                                                                            | 18       |
| Question : Are you disabled?                                                                                                         | 19       |
| Disability                                                                                                                           | 19       |
| Question : What is your religion?                                                                                                    | 19       |
| Religion                                                                                                                             | 19       |
| Question : What is your sexual orientation?                                                                                          | 20       |
| Sexual orientation                                                                                                                   | 20       |
| Question : If you would like to receive information on 20mph in the future, please tick the box below:                               | 20       |
| Confirm                                                                                                                              | 20       |
| Email address:                                                                                                                       | 20       |
| Question : Ashley Hill B4052 - currently 20mph                                                                                       | 21       |
| Ashley Hill B4052, Ashley Do you want the speed limit to:                                                                            | 21       |
| If other, please specify: Ashley Hill B4052, Ashley                                                                                  | 21       |
| Why? Ashley Hill B4052, Ashley                                                                                                       | 21       |
| If other, please specify: Speed limit Ashley Hill B4052, Ashley                                                                      | 22       |
| Question : Ashley Road B4051 - currently 20mph                                                                                       | 22       |
| Ashley Road B4051, Ashley Do you want the speed limit to:                                                                            | 22       |
| If other, please specify: Ashley Road B4051, Ashley                                                                                  | 22       |
| Why? Ashley Road B4051, Ashley                                                                                                       | 23       |
| If other, please specify: Speed limit Ashley Road B4051, Ashley                                                                      | 23       |
| Question : Cheltenham Road A38 - currently 20mph                                                                                     | 23       |
| Cheltenham Road A38, Ashley Do you want the speed limit to:                                                                          | 23       |
| If other, please specify: Cheltenham Road A38, Ashley                                                                                | 24       |
| Why? Cheltenham Road A38, Ashley                                                                                                     | 24       |
| If other, please specify: Speed limit Cheltenham Road A38, Ashley                                                                    | 24       |
| Question : Stokes Croft A38 - currently 20mph                                                                                        | 24<br>25 |
| Stokes Croft A38 Do you want the speed limit to:                                                                                     | 25       |
| If other, please specify: Stokes Croft A38                                                                                           | 25       |
| Why? Stokes Croft A38                                                                                                                | 25<br>25 |
| If other, please specify: Stokes Croft A38                                                                                           |          |
| Question : If you want to add any other road in this area where you think the speed limit should be reviewed please list it here and | 26<br>26 |
| add your reasons.                                                                                                                    | 20       |
| Ashley Road name 1:                                                                                                                  | 26       |
| ASHOY ROAD HAITE 1.                                                                                                                  | ∠0       |