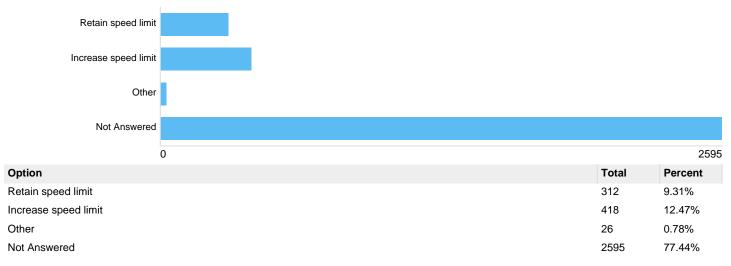

# Question : Do you agree with 20mph speed limits on residential roads?

Do you agree with 20mph speed limits on residential roads?