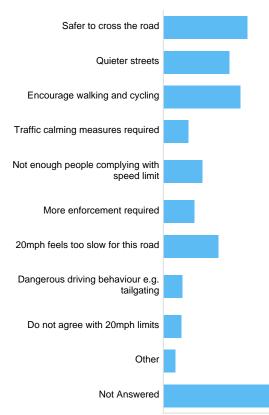

le complying with speed limit | 145   | 4.33%   |
| More enforcement required                    | 135   | 4.03%   |
| 20mph feels too slow for this road           | 207   | 6.18%   |
| Dangerous driving behaviour e.g. tailgating  | 81    | 2.42%   |
| Do not agree with 20mph limits               | 78    | 2.33%   |
| Other                                        | 70    | 2.09%   |
| Not Answered                                 | 2686  | 80.16%  |

# If other, please specify: Speed limit Gloucester Road A38

There were **118** responses to this part of the question.

# **Question : Redland Road - currently 20mph**

# Do you want the speed limit to: Redland Road



# If other, please specify: Redland Road

There were **32** responses to this part of the question.



#### Why? Redland Road



| 0                                            |       | 2665    |
|----------------------------------------------|-------|---------|
| Option                                       | Total | Percent |
| Safer to cross the road                      | 396   | 11.82%  |
| Quieter streets                              | 312   | 9.31%   |
| Encourage walking and cycling                | 365   | 10.89%  |
| Traffic calming measures required            | 118   | 3.52%   |
| Not enough people complying with speed limit | 181   | 5.40%   |
| More enforcement required                    | 143   | 4.27%   |
| 20mph feels too slow for this road           | 258   | 7.70%   |
| Dangerous driving behaviour e.g. tailgating  | 90    | 2.69%   |
| Do not agree with 20mph limits               | 85    | 2.54