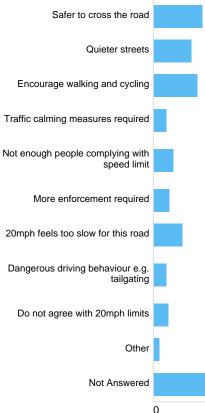

# Question : Do you agree with 20mph speed limits on residential roads?

Do you agree with 20mph speed limits on residential roads?