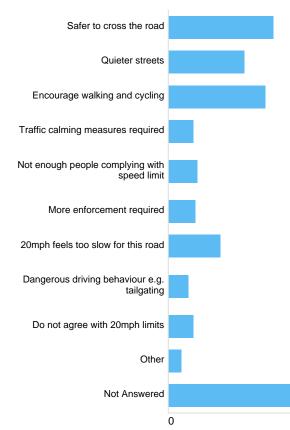

| 6.98%   |
| Dangerous driving behaviour e.g. tailgating  | 117   | 3.49%   |
| Do not agree with 20mph limits               | 122   | 3.64%   |
| Other                                        | 81    | 2.42%   |
| Not Answered                                 | 2534  | 75.62%  |
|                                              |       |         |

# Stokes Croft A38 If other, please specify: Speed limit

There were **127** responses to this part of the question.



# Question : Victoria Street B4063 - currently 20mph

# Victoria Street B4063 Do you want the speed limit to:



 Increase speed limit
 273
 8.15%

 Other
 7
 0.21%

 Not Answered
 2524
 75.32%

# Victoria Street B4063 If other, please specify:

There were 14 responses to this part of the question.

# Victoria Street B4063 Why?





| Quieter streets34510.3Encourage walking and cycling44313.3Traffic calming measures required1113.3Not enough people complying with speed limit1333.9More enforcement required1203.5 | Tot                                     | Percent |
|------------------------------------------------------------------------------------------------------------------------------------------------------------------------------------|-----------------------------------------|---------|
| Encourage walking and cycling44313.1Traffic calming measures required1113.3Not enough people complying with speed limit1333.9More enforcement required1203.5                       | oss the road 478                        | 14.26%  |
| Traffic calming measures required1113.3Not enough people complying with speed limit1333.9