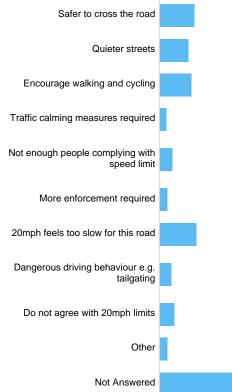

# Contents

| Question : Please state your post code (this is confidential and will not be published) in this format: BS1 1AA                      | 15       |
|--------------------------------------------------------------------------------------------------------------------------------------|----------|
| Postcode:                                                                                                                            | 15       |
| Question : Please state how many people are in your household:                                                                       | 15       |
| Please state how many people are in your household:                                                                                  | 15       |
| Question : Do you agree with 20mph speed limits by schools?                                                                          | 16       |
| Do you agree with 20mph speed limits by schools?                                                                                     | 16       |
| Question : Do you agree with 20mph speed limits on residential roads?                                                                | 16       |
| Do you agree with 20mph speed limits on residential roads?                                                                           | 16       |
| Question : Do you agree with 20mph speed limits on main roads?                                                                       | 16       |
| Do you agree with 20mph speed limits on main roads?                                                                                  | 16       |
| Question : Equalities Information                                                                                                    | 17       |
| Question : What is your age group?                                                                                                   | 17       |
| Age group                                                                                                                            | 17       |
| Question : What is your gender?                                                                                                      | 17       |
| Gender                                                                                                                               | 17       |
| Question : Are you transgender?                                                                                                      | 18       |
| Transgender                                                                                                                          | 18       |
| Question : What is your ethnic origin?                                                                                               | 18       |
| Ethnicity                                                                                                                            | 18       |
| Question : Are you disabled?                                                                                                         | 19       |
| Disability                                                                                                                           | 19       |
| Question : What is your religion?                                                                                                    | 19       |
| Religion                                                                                                                             | 19       |
| Question : What is your sexual orientation?                                                                                          | 20       |
| Sexual orientation                                                                                                                   | 20       |
| Question : If you would like to receive information on 20mph in the future, please tick the box below:                               | 20       |
| Confirm                                                                                                                              | 20       |
| Email address:                                                                                                                       | 20       |
| Question : Ashley Hill B4052 - currently 20mph                                                                                       | 21       |
| Ashley Hill B4052, Ashley Do you want the speed limit to:                                                                            | 21       |
| If other, please specify: Ashley Hill B4052, Ashley                                                                                  | 21       |
| Why? Ashley Hill B4052, Ashley                                                                                                       | 21       |
| If other, please specify: Speed limit Ashley Hill B4052, Ashley                                                                      | 22       |
| Question : Ashley Road B4051 - currently 20mph                                                                                       | 22       |
| Ashley Road B4051, Ashley Do you want the speed limit to:                                                                            | 22       |
| If other, please specify: Ashley Road B4051, Ashley                                                                                  | 22       |
| Why? Ashley Road B4051, Ashley                                                                                                       | 23       |
| If other, please specify: Speed limit Ashley Road B4051, Ashley                                                                      | 23       |
| Question : Cheltenham Road A38 - currently 20mph                                                                                     | 23       |
| Cheltenham Road A38, Ashley Do you want the speed limit to:                                                                          | 23       |
| If other, please specify: Cheltenham Road A38, Ashley                                                                                | 24       |
| Why? Cheltenham Road A38, Ashley                                                                                                     | 24       |
| If other, please specify: Speed limit Cheltenham Road A38, Ashley                                                                    | 24       |
| Question : Stokes Croft A38 - currently 20mph                                                                                        | 24<br>25 |
| Stokes Croft A38 Do you want the speed limit to:                                                                                     | 25       |
| If other, please specify: Stokes Croft A38                                                                                           | 25       |
| Why? Stokes Croft A38                                                                                                                | 25<br>25 |
| If other, please specify: Stokes Croft A38                                                                                           |          |
| Question : If you want to add any other road in this area where you think the speed limit should be reviewed please list it here and | 26<br>26 |
| add your reasons.                                                                                                                    | 20       |
| Ashley Road name 1:                                                                                                                  | 26       |
| ASHOY ROAD HAITE 1.                                                                                                                  | ∠0       |