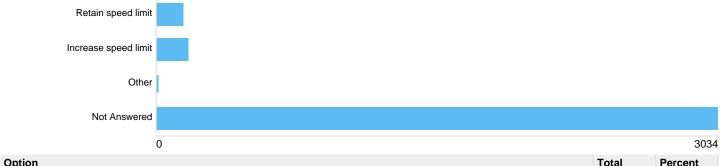

equired            | 50    | 1.49%   |
| Not enough people complying with speed limit | 83    | 2.48%   |
| More enforcement required                    | 65    | 1.94%   |
| 20mph feels too slow for this road           | 146   | 4.36%   |
| Dangerous driving behaviour e.g. tailgating  | 74    | 2.21%   |
| Do not agree with 20mph limits               | 74    | 2.21%   |
| Other                                        | 37    | 1.10%   |
| Not Answered                                 | 3041  | 90.75%  |
|                                              |       |         |

## If other, please specify: Speed limit Church Road A420

There were **53** responses to this part of the question.



# Question : Whitehall Road B4465 - currently 20mph

## Do you want the speed limit to: Whitehall Road



| Option               | TOLAI | Fercent |
|----------------------|-------|---------|
| Retain speed limit   | 144   | 4.30%   |
| Increase speed limit | 169   | 5.04%   |
| Other                | 4     | 0.12%   |
| Not Answered         | 3034  | 90.54%  |

#### If other, please specify: Whitehall Road

There were **10** responses to this part of the question.

## Why? Whitehall Road





| Option                                       | Total | Percent |
|----------------------------------------------|-------|---------|
| Safer to cross the road                      | 122   | 3.64%   |
| Quieter streets                              | 89    | 2.66%   |
| Encourage walking and cycling                | 105   | 3.13%   |
| Traffic calming measures required            | 40    | 1.19%   |
| N