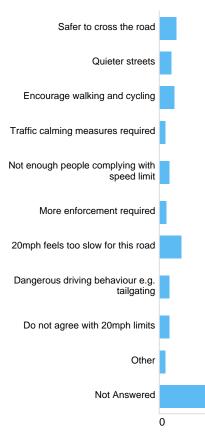

# 20mph Limits Review: Summary report

This report was created on Tuesday 22 January 2019 at 10:06.

The consultation ran from 20/06/2018 to 31/08/2018.