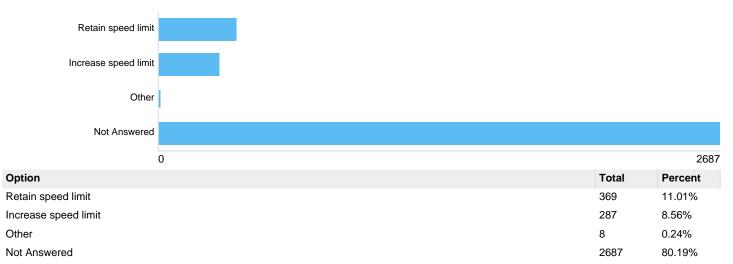

e reviewed please list it here and add your reasons.

#### Clifton Road name 1:

There were 44 responses to this part of the question.



#### Clifton Road name 1 Reason:

There were 41 responses to this part of the question.

### Clifton Road name 2:

There were **12** responses to this part of the question.

# Clifton Road name 2 Reason:

There were 12 responses to this part of the question.

#### Clifton Road name 3:

There were **3** responses to this part of the question.

#### Clifton Road name 3 Reason:

There were **3** responses to this part of the question.

## Clifton Other roads (please name and provide reasons):

There were **12** responses to this part of the question.

# Question : Pembroke Road B4467 - currently 20mph

# Pembroke Road B4467 Do you want the speed limit to:



# Pembroke Road B4467 If other, please specify:

There were 13 responses to this part of the question.



### Pembroke Road B4467 Why?



| 0                                            |       | 271     |
|----------------------------------------------|-------|---------|
| Option                                       | Total | Percent |
| Safer to cross the road                      | 351   | 10.47%  |
| Quieter streets                              | 284   | 8.48%   |
| Encourage walking and cycling                | 316   | 9.43%   |
| Traffic calming measures required            | 88    | 2.63%   |
| Not enough people complying with speed limit | 144   | 4.30%   |
| More enforcement required                    | 110   | 3.28%   |
| 20mph feels too slow for this road           | 254   |