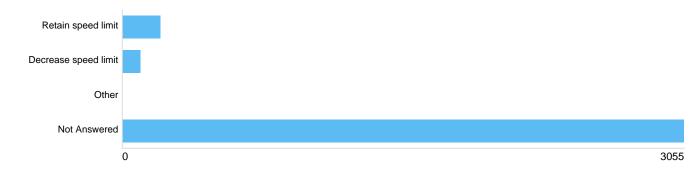

# 20mph Limits Review: Summary report

This report was created on Tuesday 22 January 2019 at 10:06.

The consultation ran from 20/06/2018 to 31/08/2018.