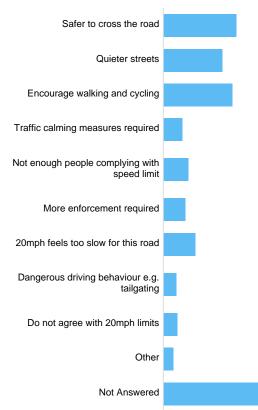

# 20mph Limits Review: Summary report

This report was created on Tuesday 22 January 2019 at 10:06.

The consultation ran from 20/06/2018 to 31/08/2018.