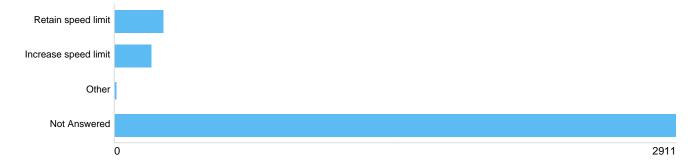

# 20mph Limits Review: Summary report

This report was created on Tuesday 22 January 2019 at 10:06.

The consultation ran from 20/06/2018 to 31/08/2018.