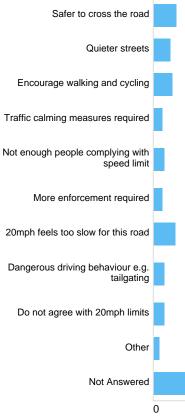

# Question : Do you agree with 20mph speed limits on residential roads?

Do you agree with 20mph speed limits on residential roads?