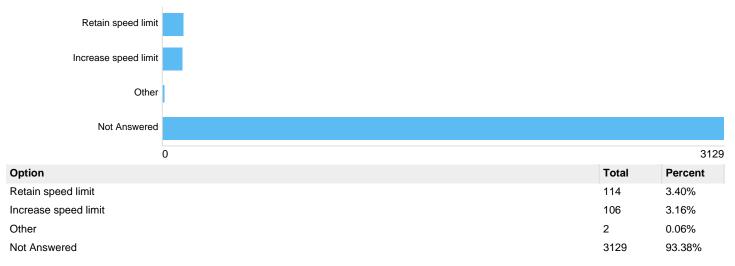

# Question : Do you agree with 20mph speed limits on residential roads?

Do you agree with 20mph speed limits on residential roads?