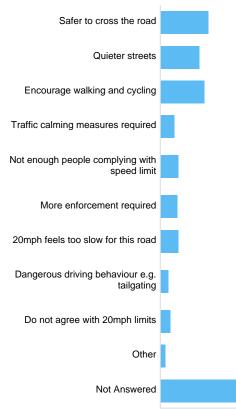

# Question : Do you agree with 20mph speed limits on residential roads?

Do you agree with 20mph speed limits on residential roads?