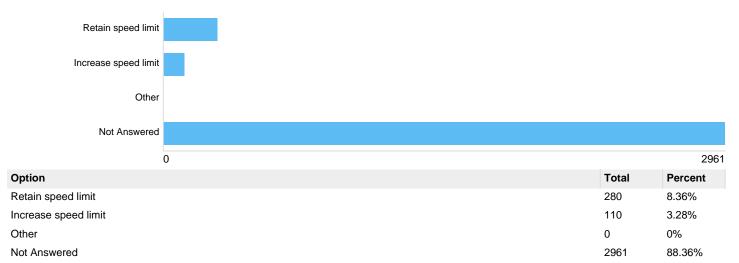

# Question : Do you agree with 20mph speed limits on residential roads?

Do you agree with 20mph speed limits on residential roads?