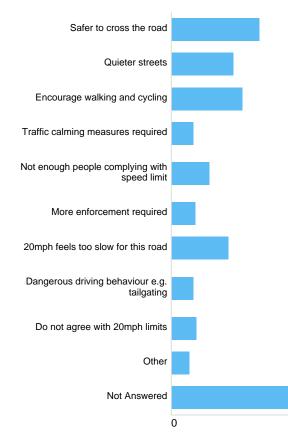

too slow for this road           | 250 7.46%     |
| Dangerous driving behaviour e.g. tailgating  | 101 3.01%     |
| Do not agree with 20mph limits               | 116 3.46%     |
| Other                                        | 65 1.94%      |
| Not Answered                                 | 2682 80.04%   |
|                                              |               |

## If other, please specify: Eastfield Road

There were 88 responses to this part of the question.



# Question : Northumbria Drive / Henleaze Road - currently 20mph

# Northumbria Drive / Henleaze Road B4054 Do you want the speed limit to:



Not Answered

#### If other, please specify: Northumbria Drive / Henleaze Road

There were 28 responses to this part of the question.

## Why? Northumbria Drive / Henleaze Road



2623

2579

76.96%



| Option                                       | Total | Percent |
|----------------------------------------------|-------|---------|
| Safer to cross the road                      | 409   | 12.21%  |
| Quieter streets                              | 285   | 8.50%   |
| Encourage walking and cycling                | 331   | 9.88%   |
| Traffic calming measures required            | 102   | 3.04%   |
| Not enough people complying with speed limit | 173   | 5.16%   |
| More enforcement required                    | 111   | 3.31%   |
| 20mph feels too slow for this road           | 263   | 7.85%   |
| Dangerous driving behaviour e.g. tailgating  | 99    | 2.95%   |
| Do not agree with 20mph limits               | 116   | 3.46%   |
| Other