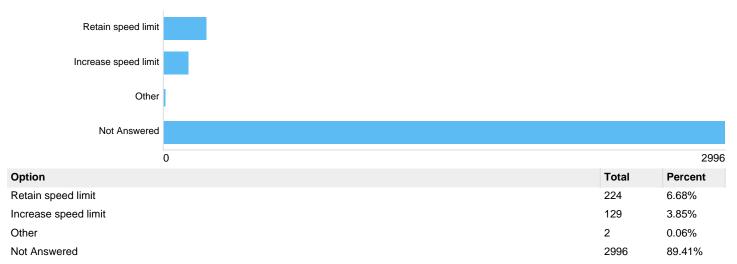

| 110               | 3.28%                   |
| Dangerous driving behaviour e.g. tailgating                                 | 60                | 1.79%                   |
| Do not agree with 20mph limits                                              | 63                | 1.88%                   |
| Other                                                                       | 30                | 0.90%                   |
| Not Answered                                                                | 3006              | 89.70%                  |

# If other, please specify: Speed limit Cheltenham Road A38, Ashley

There were **45** responses to this part of the question.

# **Question : Easton Road - currently 20mph**

# Easton Road Do you want the speed limit to:



# If other, please specify: Easton Road

There were 4 responses to this part of the question.



## Why? Easton Road



| 0                                            | 30            |
|----------------------------------------------|---------------|
| Option                                       | Total Percent |
| Safer to cross the road                      | 204 6.09%     |
| Quieter streets                              | 151 4.51%     |
| Encourage walking and cycling                | 184 5.49%     |
| Traffic calming measures required            | 63 1.88%      |
| Not enough people complying with speed limit | 82 2.45%      |
| More enforcement required                    | 67 2.00%      |
| 20mph feels too slow for this road           | 107 3.19%     |
| Dangerous driving behaviou