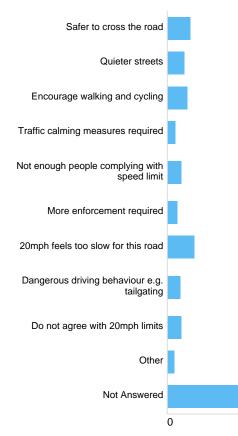

# Question : Do you agree with 20mph speed limits on residential roads?

Do you agree with 20mph speed limits on residential roads?