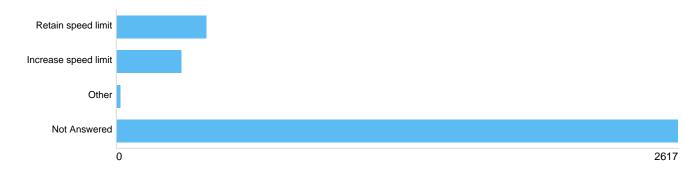

# Question : Do you agree with 20mph speed limits on main roads?

| No         1629         48.61           Don't know         250         7.469 | Option       | Total | Percent |
|------------------------------------------------------------------------------|--------------|-------|---------|
| Don't know 250 7.46%                                                         | Yes          | 1464  | 43.69%  |
|                                                                              | No           | 1629  | 48.61%  |
| Not Answered 8 0.24%                                                         | Don't know   | 250   | 7.46%   |
|                                                                              | Not Answered | 8     | 0.24%   |