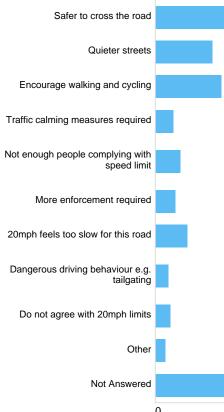

# 20mph Limits Review: Summary report

This report was created on Tuesday 22 January 2019 at 10:06.

The consultation ran from 20/06/2018 to 31/08/2018.