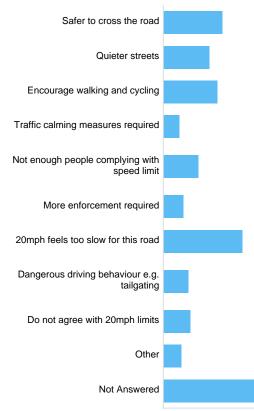

# Question : Do you agree with 20mph speed limits on residential roads?

Do you agree with 20mph speed limits on residential roads?